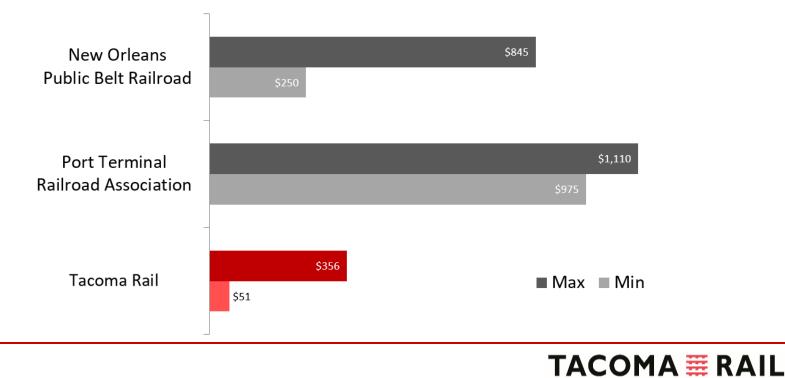

# SHORTLINE TARIFF RATES

### **BUDGET SUMMARY**

- FTE's up from 118 to 126
- Line haul volumes flat
- Regulations have an impact
  - Positive Train Control
  - WA Ecology Spill Response Plan
- Rates below benchmark short lines