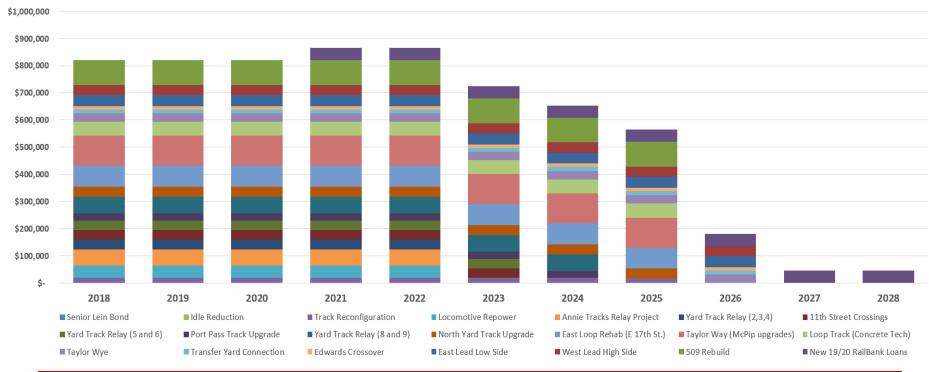

#### **CAPITAL BUDGET**

| (\$ millions)              | 2017/18<br>Budget | 2019/20<br>Budget | Budget to Budget |         |  |
|----------------------------|-------------------|-------------------|------------------|---------|--|
| Capital Projects           |                   |                   |                  |         |  |
| General Plant              | \$0.0             | <0.1              | \$0.0            | 100%    |  |
| Communications             | 0.2               | 0.2               | <0.1             | (36.2)% |  |
| Facility Upgrades          | 1.1               | 2.3               | 1.2              | 124.4%  |  |
| Rail Equipment             | 1.0               | 1.2               | 0.2              | 17.5%   |  |
| Track Improvement Projects | 3.4               | 2.3               | (1.1)            | (33.8)% |  |
| Total Capital Projects     | \$5.7             | \$5.9             | \$0.2            | 4.5%    |  |
| Capital Funding Sources    |                   |                   |                  |         |  |
| Current Fund               | \$4.3             | \$4.5             | \$0.2            | 3.9%    |  |
| New Debt/Grants            | 1.4               | 1.5               | 0.1              | 6.5%    |  |
| Total Sources of Funds     | \$5.7             | \$5.9             | \$0.2            | 3.9%    |  |

| accoma Rail Capital Outlay         JMMARY         aneral Plant         mmunications         till Equipment/Vehicles         ack Improvements         ub-Total         ojects Funded from Grants         ojects Funded from Anticipated Bank Loan         stal Operating Fund Capital Outlay         eneral Plant         PU Auditorium TV Update         eneral Plant Total         ommunications         tdio Repeater/Upgrades         communications Total         communications Total         collity Upgrades         comotive Load Box         S Project         ornwater Treatment and Filtration         scondary Fueling Upgrades         comotive Load Box         S Project         ornwater Treatment and Filtration         scondary Fueling Upgrades         contorive Load Box         S Project         ornwater Treatment and Filtration         scondary Fueling Upgrades         controlive Repower         ticility Upgrades Total         min Building Window Replacement         est End Track Pan Replacement         corntive Repower         t Truck (Fork Lift)         ucks                                                                                                                                                                                                   | 2017-2018   | 2019-2020     |
|-----------------------------------------------------------------------------------------------------------------------------------------------------------------------------------------------------------------------------------------------------------------------------------------------------------------------------------------------------------------------------------------------------------------------------------------------------------------------------------------------------------------------------------------------------------------------------------------------------------------------------------------------------------------------------------------------------------------------------------------------------------------------------------------------------------------------------------------------------------------------------------------------------------------------------------------------------------------------------------------------------------------------------------------------------------------------------------------------------------------------------------------------------------------------------------------------------------------------------------------------------------------------------------------------------------|-------------|---------------|
| aneral Plant mmunications icility Upgrades ail Equipment/Vehicles ack Improvements ib-Total ojects Funded from Grants ojects Funded from Grants ojects Funded from Anticipated Bank Loan ital Operating Fund Capital Outlay eneral Plant PU Auditorium TV Update eneral Plant Total ommunications adio Repeater/Upgrades comotive Health & Location Monitoring ommunications Total cility Upgrades comotive Load Box S Project ornwater Treatment and Filtration iccondary Fueling Upgrades tmin Building Window Replacement est End Track Pan Replacement est End Track Pan Replacement cility Upgrades Total all Equipment/Vehicles comotive Repower t Truck (Fork Lift) ucks                                                                                                                                                                                                                                                                                                                                                                                                                                                                                                                                                                                                                           | Budget      | Budget        |
| pmmunications         icility Upgrades         ail Equipment/Vehicles         ack Improvements         ab-Total         ojects Funded from Grants         ojects Funded from Rail Bank Loan Proceeds         ojects Funded from Anticipated Bank Loan         atal Operating Fund Capital Outlay         eneral Plant         PU Auditorium TV Update         eneral Plant Total         ommunications         adio Repeater/Upgrades         comotive Health & Location Monitoring         ommunications Total         cellity Upgrades         comotive Load Box         S Project         oromwater Treatment and Filtration         accondary Fueling Upgrades         timin Building Window Replacement         est End Track Pan Replacement                                                                                                                      |             |               |
| pmmunications         icility Upgrades         ail Equipment/Vehicles         ack Improvements         ab-Total         ojects Funded from Grants         ojects Funded from Rail Bank Loan Proceeds         ojects Funded from Anticipated Bank Loan         atal Operating Fund Capital Outlay         eneral Plant         PU Auditorium TV Update         eneral Plant Total         ommunications         adio Repeater/Upgrades         comotive Health & Location Monitoring         ommunications Total         cellity Upgrades         comotive Load Box         S Project         oromwater Treatment and Filtration         accondary Fueling Upgrades         timin Building Window Replacement         est End Track Pan Replacement                                                                                                                      | \$0         | \$41,084      |
| Icility Upgrades   ail Equipment/Vehicles   ack Improvements     ub-Total   ojects Funded from Grants   ojects Funded from Rail Bank Loan Proceeds   ojects Funded from Anticipated Bank Loan   stal Operating Fund Capital Outlay     aneral Plant   PU Auditorium TV Update   eneral Plant Total     ommunications   adio Repeater/Upgrades   comotive Health & Location Monitoring   ormwurications Total     collity Upgrades   comotive Load Box   S Project   ormwater Treatment and Filtration   cocondary Fueling Upgrades   thin Building Window Replacement   est End Track Pan Replacement                                                                                                     | 235,000     | 150,000       |
| all Equipment/Vehicles<br>ack Improvements<br>ack Improvements<br>ack Improvements<br>ack Improvements<br>ack Improvements<br>ojects Funded from Grants<br>ojects Funded from Rail Bank Loan Proceeds<br>ojects Funded from Anticipated Bank Loan<br>actal Operating Fund Capital Outlay<br>aneral Plant<br>PU Auditorium TV Update<br>aneral Plant Total<br>actions<br>adio Repeater/Upgrades<br>comotive Health & Location Monitoring<br>communications Total<br>actility Upgrades<br>comotive Load Box<br>S Project<br>orimwater Treatment and Filtration<br>condary Fueling Upgrades<br>thin Building Window Replacement<br>est End Track Pan Replacement<br>est End Track Pan Replacement<br>est End Track Pan Replacement<br>ist Equipment/Vehicles<br>comotive Repower<br>t Truck (Fork Lift)<br>ucks                                                                                                                                                                                                                                                                                                                                                                                                                                                                                              | 1,025,000   | 2,300,000     |
| ack Improvements  bt-Total  ojects Funded from Grants ojects Funded from Rail Bank Loan Proceeds ojects Funded from Anticipated Bank Loan  tal Operating Fund Capital Outlay  eneral Plant  PU Auditorium TV Update eneral Plant Total  pmmunications  adio Repeater/Upgrades comotive Health & Location Monitoring pmmunications Total  cility Upgrades comotive Load Box S Project ornwater Treatment and Filtration econdary Fueling Upgrades tmin Building Window Replacement est End Track Pan Replacement cicility Upgrades Total  fil Equipment/Vehicles  comotive Repower t Truck (Fork Lift) ucks                                                                                                                                                                                                                                                                                                                                                                                                                                                                                                                                                                                                                                                                                                | 1,000,000   | 1,175,000     |
| ojects Funded from Grants<br>ojects Funded from Rail Bank Loan Proceeds<br>ojects Funded from Anticipated Bank Loan<br>tal Operating Fund Capital Outlay<br>eneral Plant<br>PU Auditorium TV Update<br>eneral Plant Total<br>ommunications<br>adio Repeater/Upgrades<br>comotive Health & Location Monitoring<br>ommunications Total<br>tility Upgrades<br>comotive Load Box<br>S Project<br>ornwater Treatment and Filtration<br>scondary Fueling Upgrades<br>thin Building Window Replacement<br>est End Track Pan Replacement<br>est End Track Pan Replacement<br>atil Equipment/Vehicles<br>comotive Repower<br>t Truck (Fork Lift)<br>ucks<br>ucks                                                                                                                                                                                                                                                                                                                                                                                                                                                                                                                                                                                                                                                   | 3,400,000   | 2,250,000     |
| ojects Funded from Rail Bank Loan Proceeds<br>ojects Funded from Anticipated Bank Loan          otal Operating Fund Capital Outlay         eneral Plant         PU Auditorium TV Update         eneral Plant Total         ommunications         adio Repeater/Upgrades         comotive Health & Location Monitoring         ommunications Total         collity Upgrades         comotive Load Box         S Project         ormware Treatment and Filtration         econdary Fueling Upgrades         Imin Building Window Replacement         est End Track Pan Replacement         est Pan Panet/Vehicles <t< td=""><td>\$5,660,000</td><td>\$5,916,084</td></t<>   | \$5,660,000 | \$5,916,084   |
| ojects Funded from Rail Bank Loan Proceeds<br>ojects Funded from Anticipated Bank Loan          otal Operating Fund Capital Outlay         eneral Plant         PU Auditorium TV Update         eneral Plant Total         ommunications         adio Repeater/Upgrades         comotive Health & Location Monitoring         ommunications Total         collity Upgrades         comotive Load Box         S Project         ormware Treatment and Filtration         econdary Fueling Upgrades         Imin Building Window Replacement         est End Track Pan Replacement         est Pan Panet/Vehicles <t< td=""><td>(\$400,000)</td><td>(\$1,000,000)</td></t<> | (\$400,000) | (\$1,000,000) |
| ojects Funded from Anticipated Bank Loan  tal Operating Fund Capital Outlay  eneral Plant  PU Auditorium TV Update eneral Plant Total  munications  adio Repeater/Upgrades comotive Health & Location Monitoring munications Total  acility Upgrades comotive Load Box S Project comwater Treatment and Filtration cocodary Fueling Upgrades tmin Building Window Replacement est End Track Pan Replacement est End Track Pan Replacement est End Track Pan Replacement cility Upgrades Total  ali Equipment/Vehicles  comotive Repower t Truck (Fork Lift) ucks                                                                                                                                                                                                                                                                                                                                                                                                                                                                                                                                                                                                                                                                                                                                          | (311,457)   | (\$1,000,000) |
| eneral Plant  PU Auditorium TV Update eneral Plant Total  Dommunications  adio Repeater/Upgrades comotive Health & Location Monitoring communications Total  acility Upgrades  comotive Load Box S Project ornwater Treatment and Filtration acondary Fueling Upgrades dmin Building Window Replacement est End Track Pan Replacement est End Track Pan Replacement acility Upgrades Total  ali Equipment/Vehicles  comotive Repower t Truck (Fork Lift) ucks                                                                                                                                                                                                                                                                                                                                                                                                                                                                                                                                                                                                                                                                                                                                                                                                                                             | (650,000)   | (400,000)     |
| eneral Plant  PU Auditorium TV Update eneral Plant Total  Dommunications  adio Repeater/Upgrades comotive Health & Location Monitoring communications Total  acility Upgrades  comotive Load Box S Project ornwater Treatment and Filtration acondary Fueling Upgrades dmin Building Window Replacement est End Track Pan Replacement est End Track Pan Replacement acility Upgrades Total  ali Equipment/Vehicles  comotive Repower t Truck (Fork Lift) ucks                                                                                                                                                                                                                                                                                                                                                                                                                                                                                                                                                                                                                                                                                                                                                                                                                                             | \$4,298,543 | \$4,466,084   |
| PU Auditorium TV Update eneral Plant Total                                                                                                                                                                                                                                                                                                                                                                                                                                                                                                                                                                                                                                                                                                                                                                                                                                                                                                                                                                                                                                                                                                                                                                                                                                                                | · · ·       | · ·           |
| eneral Plant Total                                                                                                                                                                                                                                                                                                                                                                                                                                                                                                                                                                                                                                                                                                                                                                                                                                                                                                                                                                                                                                                                                                                                                                                                                                                                                        |             |               |
| adio Repeater/Upgrades         acomotive Health & Location Monitoring         communications Total         ccility Upgrades         accomotive Load Box         S Project         ormwater Treatment and Filtration         accondary Fueling Upgrades         thin Building Window Replacement         est End Track Pan Replacement         acility Upgrades Total         all Equipment/Vehicles         comotive Repower         t Truck (Fork Lift)         ucks                                                                                                                                                                                                                                                                                                                                                                                                                                                                                                                                                                                                                                                                                                                                                                                                                                     | \$0         | \$41,084      |
| adio Repeater/Upgrades<br>comotive Health & Location Monitoring                                                                                                                                                                                                                                                                                                                                                                                                                                                                                                                                                                                                                                                                                                                                                                                                                                                                                                                                                                                                                                                                                                                                                                                                                                           | \$0         | \$41,084      |
| comotive Health & Location Monitoring<br>communications Total<br>acility Upgrades<br>accomotive Load Box<br>S Project<br>ormwater Treatment and Filtration<br>accondary Fueling Upgrades<br>amin Building Window Replacement<br>est End Track Pan Replacement<br>est End Track Pan Replacement<br>acility Upgrades Total<br>all Equipment/Vehicles<br>accomotive Repower<br>t Truck (Fork Lift)<br>ucks                                                                                                                                                                                                                                                                                                                                                                                                                                                                                                                                                                                                                                                                                                                                                                                                                                                                                                   |             |               |
| bommunications Total         acility Upgrades         acomotive Load Box         S Project         ormwater Treatment and Filtration         acondary Fueling Upgrades         dmin Building Window Replacement         est End Track Pan Replacement         acility Upgrades Total         ail Equipment/Vehicles         acomotive Repower         t Truck (Fork Lift)         ucks                                                                                                                                                                                                                                                                                                                                                                                                                                                                                                                                                                                                                                                                                                                                                                                                                                                                                                                    | \$150,000   | \$150,000     |
| ccility Upgrades         ccomotive Load Box         S Project         ormwater Treatment and Filtration         econdary Fueling Upgrades         dmin Building Window Replacement         est End Track Pan Replacement         accility Upgrades Total         all Equipment/Vehicles         comotive Repower         t Truck (Fork Lift)         ucks                                                                                                                                                                                                                                                                                                                                                                                                                                                                                                                                                                                                                                                                                                                                                                                                                                                                                                                                                 | 85,000      | 0             |
| Incomotive Load Box<br>S Project<br>ormwater Treatment and Filtration<br>econdary Fueling Upgrades<br>Imin Building Window Replacement<br>est End Track Pan Replacement<br>Incility Upgrades Total<br>Incility Upgrades Total<br>Incomotive Repower<br>t Truck (Fork Lift)<br>ucks                                                                                                                                                                                                                                                                                                                                                                                                                                                                                                                                                                                                                                                                                                                                                                                                                                                                                                                                                                                                                        | \$235,000   | \$150,000     |
| S Project ormwater Treatment and Filtration econdary Fueling Upgrades dmin Building Window Replacement est End Track Pan Replacement ncility Upgrades Total ail Equipment/Vehicles comotive Repower t Truck (Fork Lift) ucks                                                                                                                                                                                                                                                                                                                                                                                                                                                                                                                                                                                                                                                                                                                                                                                                                                                                                                                                                                                                                                                                              |             |               |
| S Project ormwater Treatment and Filtration econdary Fueling Upgrades dmin Building Window Replacement est End Track Pan Replacement ncility Upgrades Total ail Equipment/Vehicles comotive Repower t Truck (Fork Lift) ucks                                                                                                                                                                                                                                                                                                                                                                                                                                                                                                                                                                                                                                                                                                                                                                                                                                                                                                                                                                                                                                                                              | \$0         | \$50,000      |
| econdary Fueling Upgrades Imin Building Window Replacement est End Track Pan Replacement icility Upgrades Total iii Equipment/Vehicles icomotive Repower t Truck (Fork Lift) ucks                                                                                                                                                                                                                                                                                                                                                                                                                                                                                                                                                                                                                                                                                                                                                                                                                                                                                                                                                                                                                                                                                                                         | 300,000     | 300,000       |
| Amin Building Window Replacement<br>est End Track Pan Replacement<br>acility Upgrades Total<br>ail Equipment/Vehicles<br>accomotive Repower<br>t Truck (Fork Lift)<br>ucks                                                                                                                                                                                                                                                                                                                                                                                                                                                                                                                                                                                                                                                                                                                                                                                                                                                                                                                                                                                                                                                                                                                                | 100,000     | 50,000        |
| est End Track Pan Replacement  cility Upgrades Total  comotive Repower t Truck (Fork Lift)  ucks                                                                                                                                                                                                                                                                                                                                                                                                                                                                                                                                                                                                                                                                                                                                                                                                                                                                                                                                                                                                                                                                                                                                                                                                          | 500,000     | 1,900,000     |
| ail Equipment/Vehicles                                                                                                                                                                                                                                                                                                                                                                                                                                                                                                                                                                                                                                                                                                                                                                                                                                                                                                                                                                                                                                                                                                                                                                                                                                                                                    | 25,000      | 0             |
| ail Equipment/Vehicles                                                                                                                                                                                                                                                                                                                                                                                                                                                                                                                                                                                                                                                                                                                                                                                                                                                                                                                                                                                                                                                                                                                                                                                                                                                                                    | 100,000     | 0             |
| comotive Repower<br>t Truck (Fork Lift)<br>ucks                                                                                                                                                                                                                                                                                                                                                                                                                                                                                                                                                                                                                                                                                                                                                                                                                                                                                                                                                                                                                                                                                                                                                                                                                                                           | \$1,025,000 | \$2,300,000   |
| t Truck (Fork Lift)<br>ucks                                                                                                                                                                                                                                                                                                                                                                                                                                                                                                                                                                                                                                                                                                                                                                                                                                                                                                                                                                                                                                                                                                                                                                                                                                                                               |             |               |
| t Truck (Fork Lift)<br>ucks                                                                                                                                                                                                                                                                                                                                                                                                                                                                                                                                                                                                                                                                                                                                                                                                                                                                                                                                                                                                                                                                                                                                                                                                                                                                               | \$1,000,000 | \$1,000,000   |
| ucks                                                                                                                                                                                                                                                                                                                                                                                                                                                                                                                                                                                                                                                                                                                                                                                                                                                                                                                                                                                                                                                                                                                                                                                                                                                                                                      | 0           | 25,000        |
| ail Equipment/Vehicles Total                                                                                                                                                                                                                                                                                                                                                                                                                                                                                                                                                                                                                                                                                                                                                                                                                                                                                                                                                                                                                                                                                                                                                                                                                                                                              | 0           | 150,000       |
|                                                                                                                                                                                                                                                                                                                                                                                                                                                                                                                                                                                                                                                                                                                                                                                                                                                                                                                                                                                                                                                                                                                                                                                                                                                                                                           | \$1,000,000 | \$1,175,000   |

|                                           | 2017-2018   | 2019-2020   |
|-------------------------------------------|-------------|-------------|
| Tacoma Rail Capital Outlay                | Budget      | Budget      |
|                                           |             |             |
| Track Improvement Projects                |             |             |
| Tidelands Infrastructure Improvements     | \$1,000,000 | \$1,000,000 |
| Marine View Drive Crossing Signals        | 0           | 1,000,000   |
| Taylor Way Crossings                      | 0           | 250,000     |
| Taylor Wye and Hylebos Creek Bridge Relay | 525,000     | 0           |
| Port Road Main Rail Relay                 | 505,000     | 0           |
| South Lead Rail Relay                     | 200,000     | 0           |
| Kia Siding Rail Relay                     | 270,000     | 0           |
| Buffelen Curve Rehabilitation             | 420,000     | 0           |
| Switch Replacements                       | 480,000     | 0           |
| Track Improvement Projects Total          | \$3,400,000 | \$2,250,000 |
| TOTAL CAPITAL OUTLAY                      | \$5,660,000 | \$5,916,084 |