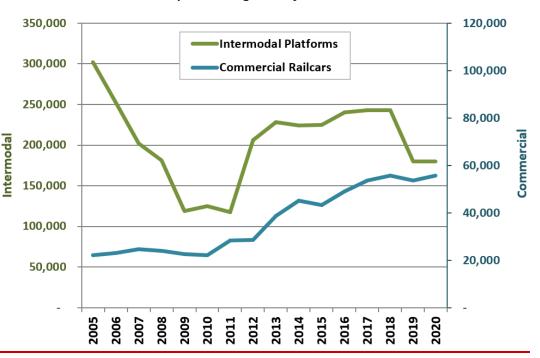

#### **LINE HAUL VOLUMES**

#### **Budget to Proposed Budget Analysis**

| Commercial       | Count   | \$ M | illions |
|------------------|---------|------|---------|
| 17/18 Budget     | 103,432 | \$   | 28.6    |
| *19/20 Budget    | 109,432 | \$   | 31.2    |
| Budget to Budget | 6,000   | \$   | 2.6     |

| Intermodal       | Count     | \$ I | Millions |
|------------------|-----------|------|----------|
| 17/18 Budget     | 485,600   | \$   | 24.3     |
| *19/20 Budget    | 360,000   | \$   | 18.5     |
| Budget to Budget | (125,600) | \$   | (5.8)    |