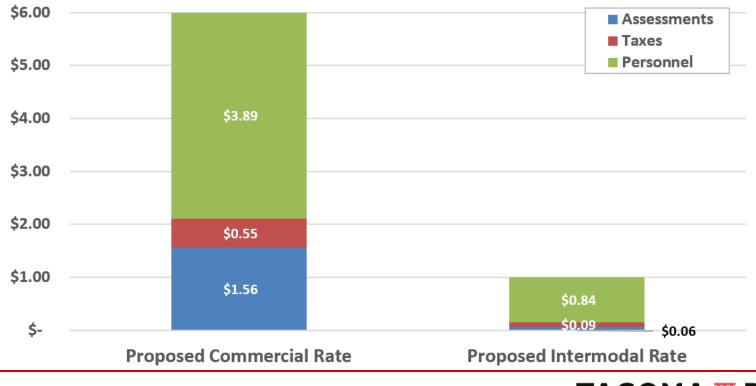

# LINE HAUL RATE ANALYSIS

- Intermodal
  - Less labor intensive
  - More volume
  - Yard management
  - Higher track wear
  - Service windows
  - Fewer destinations
  - Do not incur demurrage

- Commercial
  - Labor intensive
  - Lower volume
  - Less track utilization
  - Lower track wear
  - Daily service
  - More destinations
  - Subject to demurrage

### **EXPECTED RATE IMPACT**

- Line haul rates
  - Last changed in 2017
  - Intermodal +\$1 per platform to \$51
  - Commercial +\$6 per railcar to \$306
  - Unit train single spot +\$4 per railcar to \$224
  - Unit train multiple spot +\$5 per railcar to \$300
- Rate evaluation in 2019 for 2020 rate adjustments