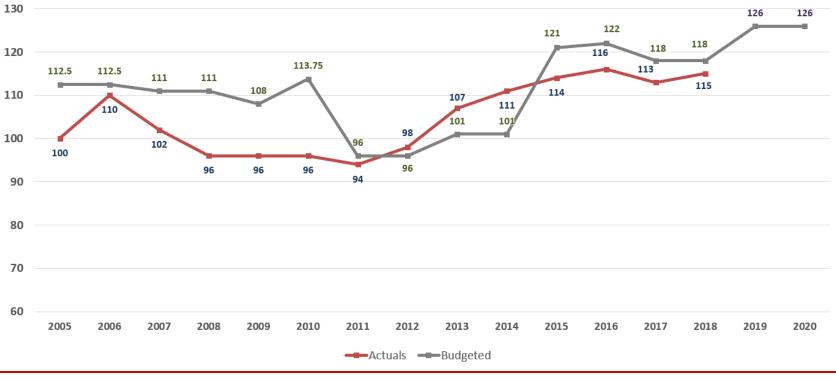

### **BUDGET SUMMARY**

- FTE's up from 118 to 126
- Line haul volumes flat
- Regulations have an impact
  - Positive Train Control
  - WA Ecology Spill Response Plan
- Rates below benchmark short lines