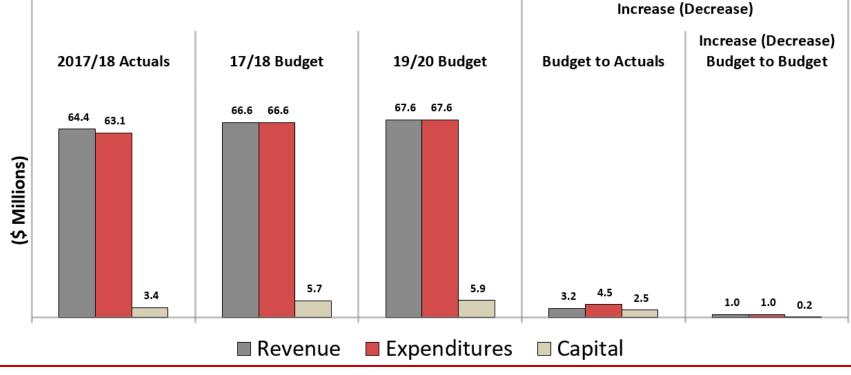

#### **BUDGET COMPARISONS**

|                                    | Curr            | ent             | Proposed        | Increase ( | Decrease)        | Increase ( | Decrease) |
|------------------------------------|-----------------|-----------------|-----------------|------------|------------------|------------|-----------|
| (\$ millions)                      | 17/18<br>Actual | 17/18<br>Budget | 19/20<br>Budget | Budget t   | Budget to Actual |            | o Budget  |
| Operating Revenue                  |                 |                 |                 |            |                  |            |           |
| Line Hauls & Local                 | \$53.5          | \$56.3          | \$56.0          | \$2.5      | 4.7%             | \$(0.3)    | (0.5)%    |
| Demurrage                          | 2.8             | 2.3             | 2.3             | (0.5)      | (17.9)%          | 0.0        | 0.0%      |
| Locomotive Servicing               | 5.6             | 3.7             | 4.8             | (0.8)      | (14.3)%          | 1.1        | 29.7%     |
| Miscellaneous Revenues             | 0.5             | 0.5             | 0.7             | 0.2        | 40.0%            | 0.2        | 40.0%     |
| Anticipated Rate Adjustment        | -               | 1.4             | 1.2             | -          | -                | (0.2)      | (12.7)%   |
| Total Operating Revenue            | 62.1            | 64.3            | 65.0            | 2.9        | 4.7%             | 0.7        | 1.1%      |
| Non-Operating Revenue              |                 |                 |                 |            |                  |            |           |
| Rent Income                        | 2.1             | 2.1             | 2.2             | 0.1        | 4.8%             | 0.1        | 4.8%      |
| Interest Income                    | 0.2             | 0.2             | 0.2             | 0.0        | 0.0%             | 0.0        | 0.0%      |
| Total Non-Operating Revenue        | 2.3             | 2.3             | 2.3             | 0.1        | 4.3%             | 0.1        | 4.3%      |
| Current Fund Appropriation         | -               | -               | 0.2             | -          | -                | 0.2        | 100%      |
| Total Revenue<br>& Available Funds | \$64.4          | \$66.6          | \$67.6          | \$3.2      | 5.0%             | \$1.0      | 1.5%      |

|                                    | Curre           | ent             | Proposed        | Increase(        | (Decrease) | Increase (I | Decrease) |
|------------------------------------|-----------------|-----------------|-----------------|------------------|------------|-------------|-----------|
| (\$ millions)                      | 17/18<br>Actual | 17/18<br>Budget | 19/20<br>Budget | Budget to Actual |            | Budget to   | o Budget  |
| Expenditures                       |                 |                 |                 |                  |            |             |           |
| Personnel Costs                    | \$30.7          | \$31.5          | \$34.0          | \$3.3            | 10.7%      | \$2.5       | 7.9%      |
| Supplies, Other Services & Charges | 20.4            | 22.7            | 21.1            | 0.7              | 3.4%       | (1.6)       | (7.1)%    |
| Taxes                              | 6.0             | 6.3             | 6.4             | 0.4              | 6.7%       | 0.1         | 1.4%      |
| Debt Service                       | 1.7             | 1.8             | 1.6             | (0.1)            | (5.9)%     | (0.2)       | (8.9)%    |
| Capital Outlay                     | 2.6             | 4.3             | 4.5             | 1.9              | 73.1%      | 0.2         | 3.9%      |
| Total Expenditures                 | 63.1            | 66.6            | 67.6            | 4.5              | 7.1%       | 1.0         | 1.5%      |
| 0                                  |                 |                 |                 |                  |            |             |           |
| Capital Outlay                     | 0.0             |                 | 4 5             | 0.7              | 07 60/     | 0.1         | C 0%      |
| Anticipated Loan/Grants            | 0.8             | 1.4             | 1.5             | 0.7              | 87.5%      | 0.1         | 6.9%      |
| Revenue Financed Capital           | 2.6             | 4.3             | 4.5             | 1.9              | 73.1%      | 0.2         | 3.9%      |
| Total Capital                      | \$3.4           | \$5.7           | \$5.9           | \$2.5            | 73.5%      | \$0.2       | 3.5%      |