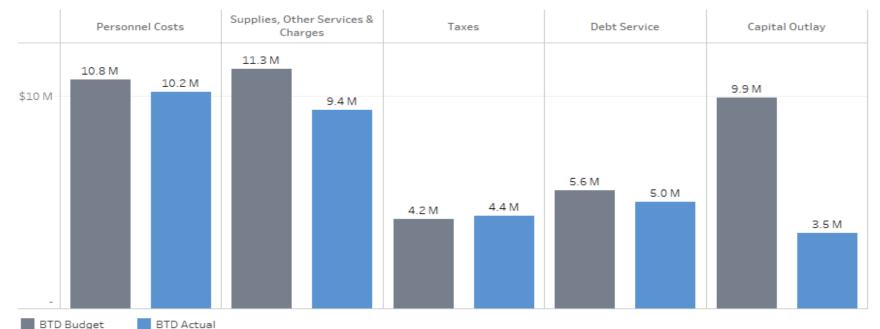

## **Tacoma Rail**

| TACOMA RAIL                             |      | March 31, 2025<br>Biennium to Date |    |         |    |          |        |  |  |  |  |
|-----------------------------------------|------|------------------------------------|----|---------|----|----------|--------|--|--|--|--|
| TACOMA PUBLIC UTILITIES  (\$ in million | s) B | Budget                             |    | Actuals |    | v(Unfav) | %      |  |  |  |  |
| Revenues                                | \$   | 9.7                                | \$ | 10.9    | \$ | 1.2      | 12.7%  |  |  |  |  |
| Expenditures                            | \$   | 9.7                                | \$ | 10.0    | \$ | (0.3)    | (2.8%) |  |  |  |  |
| Revenues less Expenditures              | \$   | 0.0                                | \$ | 0.9     | \$ | (8.0)    |        |  |  |  |  |

- Biennium-to-date, Tacoma Rail revenue variance is \$1.2M or 12.7% over budget.
- Biennium-to-date, Tacoma Rail expenditure variance is \$.3M or 2.8% over budget.

## **Tacoma Rail**

#### **Budget vs Actuals**

Biennium to Date March 31, 2025

#### Revenues