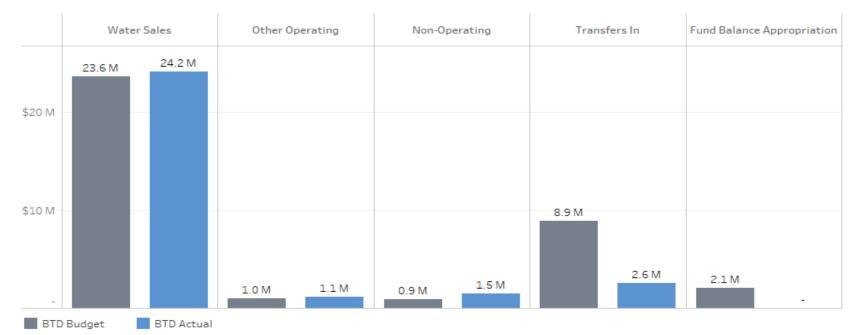

## **Tacoma Water**

| Presentation last saved: Just now  TACOMA WATER | March 31, 2025<br>Biennium to Date |       |    |        |       |          |       |  |
|-------------------------------------------------|------------------------------------|-------|----|--------|-------|----------|-------|--|
| (\$ in millions)                                | В                                  | udget | A  | ctuals | \$ Fa | v(Unfav) | %     |  |
| Revenues                                        | \$                                 | 25.5  | \$ | 26.8   | \$    | 1.3      | 0.5%  |  |
| Cash and Other Funds                            | \$                                 | 11.0  | \$ | 2.6    | \$    | (8.4)    |       |  |
| Expenditures                                    | \$                                 | 41.8  | \$ | 32.5   | \$    | 9.3      | 22.2% |  |
| Revenues less Expenditures                      | \$                                 | (5.3) | \$ | (3.1)  | \$    | 2.1      |       |  |

- Biennium-to-date, Tacoma Water revenue variance is \$7.1M or 19.5% under budget.
- Biennium-to-date, Tacoma Water expenditure variance is \$9.3M or 22.2% under budget.

## **Tacoma Water**

### **Budget vs Actuals**

Biennium to Date March 31, 2025

#### Revenues