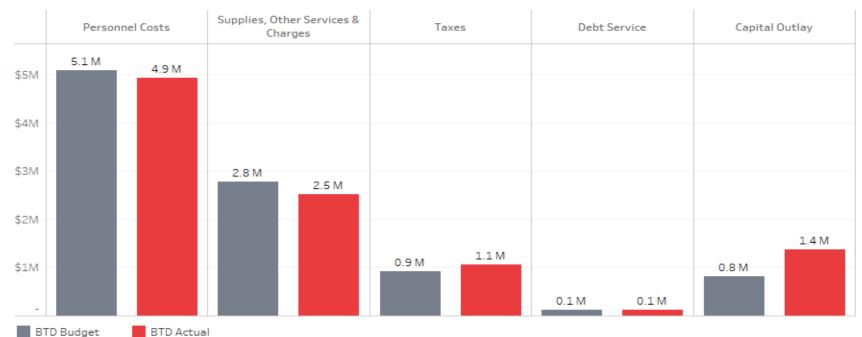

## **Tacoma Power**

### **Budget vs Actuals**

Biennium to Date March 31, 2025

#### Expenditures