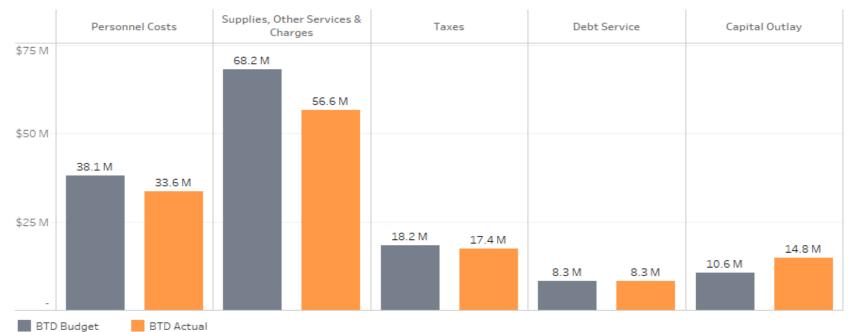

## **Tacoma Water**

| Presentation last saved: Just now  TACOMA WATER | March 31, 2025<br>Biennium to Date |       |    |        |       |          |       |  |
|-------------------------------------------------|------------------------------------|-------|----|--------|-------|----------|-------|--|
| (\$ in millions)                                | В                                  | udget | A  | ctuals | \$ Fa | v(Unfav) | %     |  |
| Revenues                                        | \$                                 | 25.5  | \$ | 26.8   | \$    | 1.3      | 0.5%  |  |
| Cash and Other Funds                            | \$                                 | 11.0  | \$ | 2.6    | \$    | (8.4)    |       |  |
| Expenditures                                    | \$                                 | 41.8  | \$ | 32.5   | \$    | 9.3      | 22.2% |  |
| Revenues less Expenditures                      | \$                                 | (5.3) | \$ | (3.1)  | \$    | 2.1      |       |  |

- Biennium-to-date, Tacoma Water revenue variance is \$7.1M or 19.5% under budget.
- Biennium-to-date, Tacoma Water expenditure variance is \$9.3M or 22.2% under budget.

## **Tacoma Water**

### **Budget vs Actuals**

Biennium to Date March 31, 2025

#### Expenditures