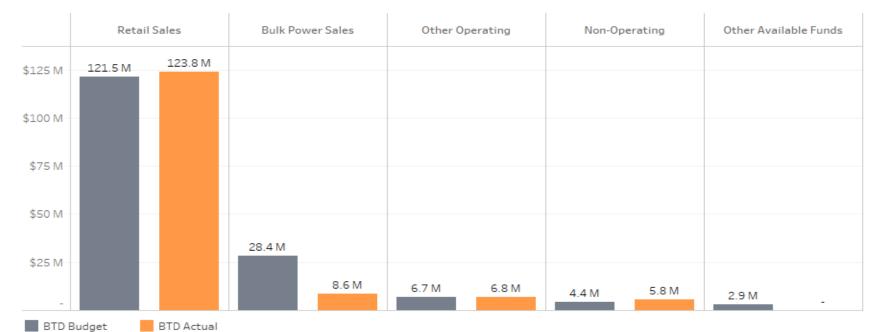

## **Tacoma Water**

| Presentation last saved: Just now  TACOMA WATER | March 31, 2025<br>Biennium to Date |       |    |        |       |          |       |  |
|-------------------------------------------------|------------------------------------|-------|----|--------|-------|----------|-------|--|
| (\$ in millions)                                | В                                  | udget | A  | ctuals | \$ Fa | v(Unfav) | %     |  |
| Revenues                                        | \$                                 | 25.5  | \$ | 26.8   | \$    | 1.3      | 0.5%  |  |
| Cash and Other Funds                            | \$                                 | 11.0  | \$ | 2.6    | \$    | (8.4)    |       |  |
| Expenditures                                    | \$                                 | 41.8  | \$ | 32.5   | \$    | 9.3      | 22.2% |  |
| Revenues less Expenditures                      | \$                                 | (5.3) | \$ | (3.1)  | \$    | 2.1      |       |  |

- Biennium-to-date, Tacoma Water revenue variance is \$7.1M or 19.5% under budget.
- Biennium-to-date, Tacoma Water expenditure variance is \$9.3M or 22.2% under budget.

## **Tacoma Water**

### **Budget vs Actuals**

Biennium to Date March 31, 2025

#### Revenues