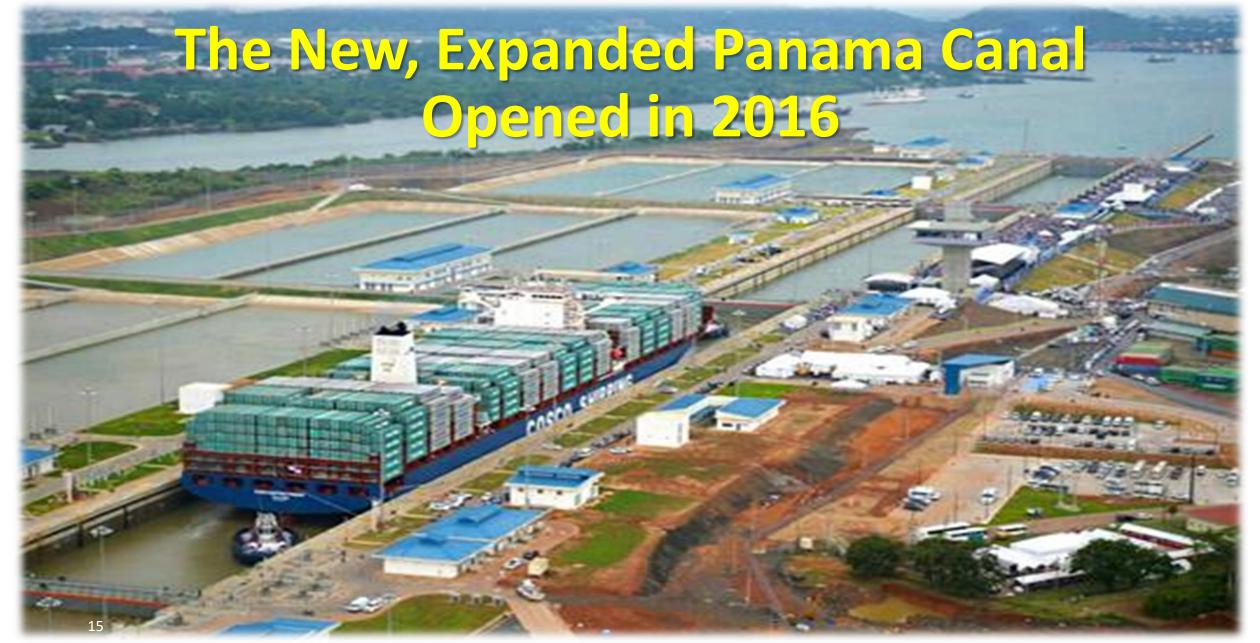

pacity: 3,000-3,400 TEU, Size: 250 x 32 x 12.5 meters

#### **PANAMAX MAX** (1985-)

Capacity: 3,400-4,500 TEU, Size: 290 x 32 x 12.5 meters

#### POST PANAMAX (1988-)

Capacity: 4,000-5,000 TEU, Size: 285 x 40 x 13 meters

#### POST PANAMAX PLUS (2000-)

Capacity: 6,000-8,000 TEU, Size: 300 x 43 x 14.5 meters

#### NEW PANAMAX (2014-)

Capacity: 12,500 TEU, Size: 366 x 49 x 15.2 meters

#### TRIPLE E (2013-)

Capacity: 18,000 TEU, Size: 400 x 59 x 15.5 meters



# **Pick** Your Ship

Size



MSC Oscar's 19,224 TEU's Equal



# The Northwest Seaport Alliance Founded 2014



# Puget Sound's Response to the West Coast's Competitive Challenges

### The Seaports of Seattle and Tacoma Combine











### **And the Rich Get Richer**



### And Finally After 10 Years of Construction, This...







# Relative TEU Size & Growth of North American Container Ports Since the NWSA's Founding



## The NWSA's Competitive Advantage





## Tacoma Rail