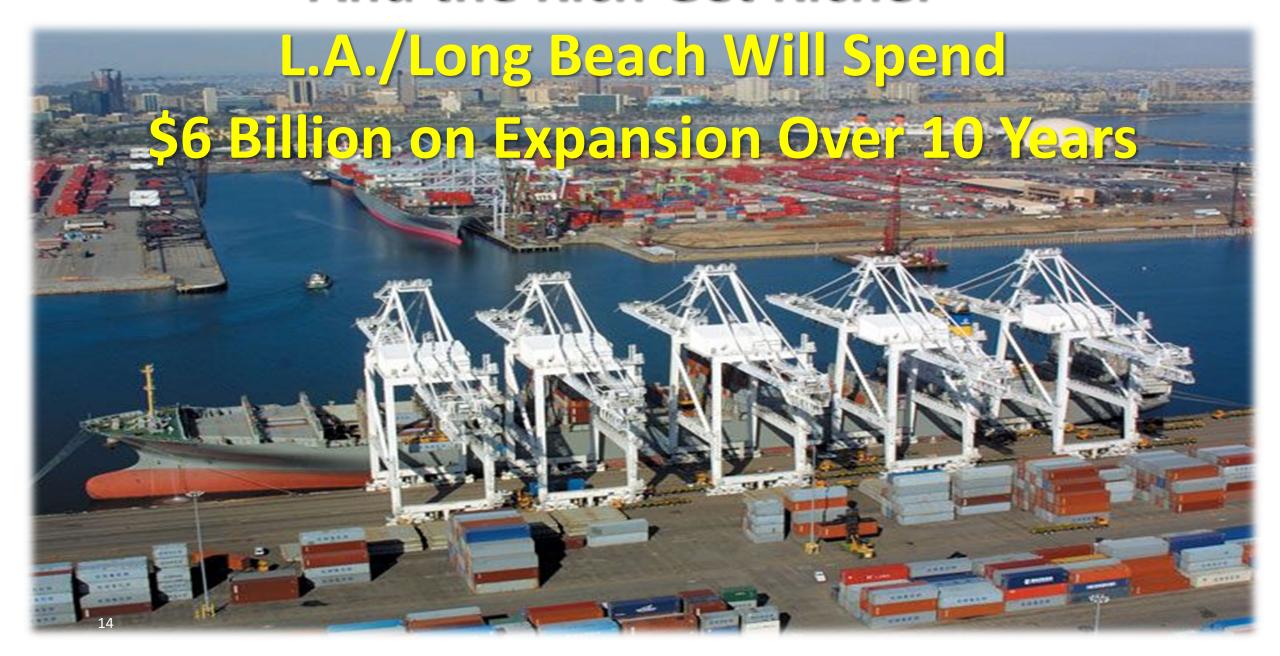

0 TEU, Size: 215 x 20 x 10 meters

#### PANAMAX (1980-)

Capacity: 3,000-3,400 TEU, Size: 250 x 32 x 12.5 meters

#### **PANAMAX MAX** (1985-)

Capacity: 3,400-4,500 TEU, Size: 290 x 32 x 12.5 meters

#### POST PANAMAX (1988-)

Capacity: 4,000-5,000 TEU, Size: 285 x 40 x 13 meters

#### POST PANAMAX PLUS (2000-)

Capacity: 6,000-8,000 TEU, Size: 300 x 43 x 14.5 meters

#### NEW PANAMAX (2014-)

Capacity: 12,500 TEU, Size: 366 x 49 x 15.2 meters

#### TRIPLE E (2013-)

Capacity: 18,000 TEU, Size: 400 x 59 x 15.5 meters



# **Pick** Your Ship

Size



MSC Oscar's 19,224 TEU's Equal



# The Northwest Seaport Alliance Founded 2014



# Puget Sound's Response to the West Coast's Competitive Challenges

### The Seaports of Seattle and Tacoma Combine











### **And the Rich Get Richer**



### And Finally After 10 Years of Construction, This...







# Relative TEU Size & Growth of North American Container Ports Since the NWSA's Founding



## The NWSA's Competitive Advantage





## Tacoma Rail