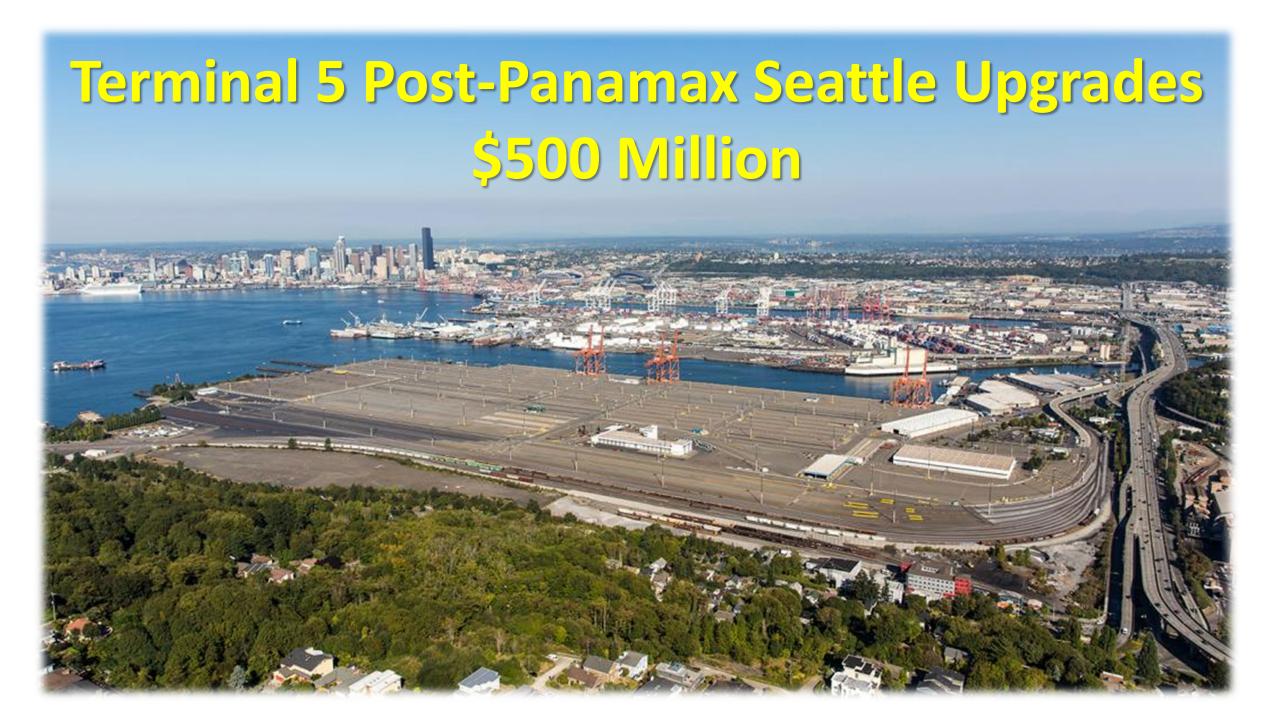

# Puget Sound's Response to the West Coast's Competitive Challenges

### The Seaports of Seattle and Tacoma Combine