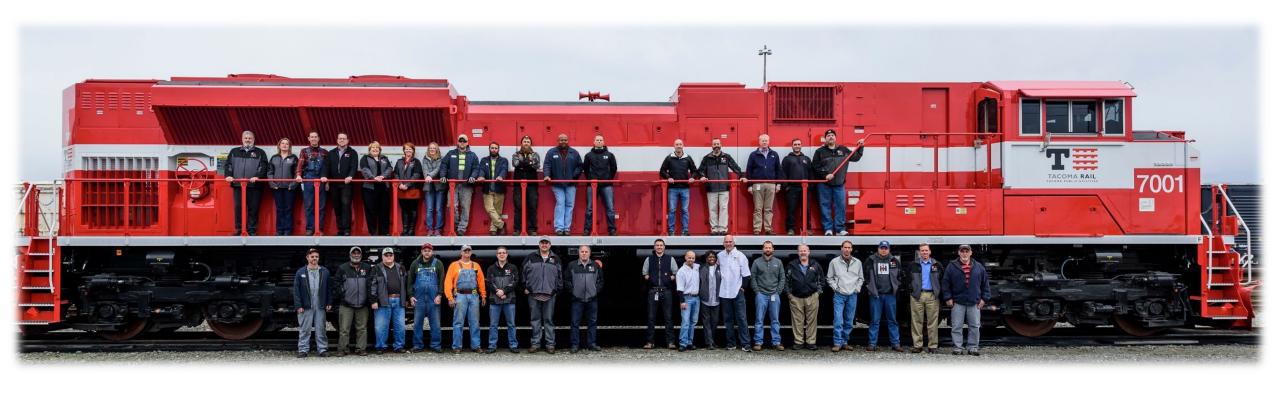

eters

#### POST PANAMAX (1988-)

Capacity: 4,000-5,000 TEU, Size: 285 x 40 x 13 meters

#### POST PANAMAX PLUS (2000-)

Capacity: 6,000-8,000 TEU, Size: 300 x 43 x 14.5 meters

#### NEW PANAMAX (2014-)

Capacity: 12,500 TEU, Size: 366 x 49 x 15.2 meters

#### TRIPLE E (2013-)

Capacity: 18,000 TEU, Size: 400 x 59 x 15.5 meters



# **Pick** Your Ship

Size



MSC Oscar's 19,224 TEU's Equal



# The Northwest Seaport Alliance Founded 2014



# Puget Sound's Response to the West Coast's Competitive Challenges

### The Seaports of Seattle and Tacoma Combine











### **And the Rich Get Richer**



### And Finally After 10 Years of Construction, This...







# Relative TEU Size & Growth of North American Container Ports Since the NWSA's Founding



## The NWSA's Competitive Advantage





## Tacoma Rail