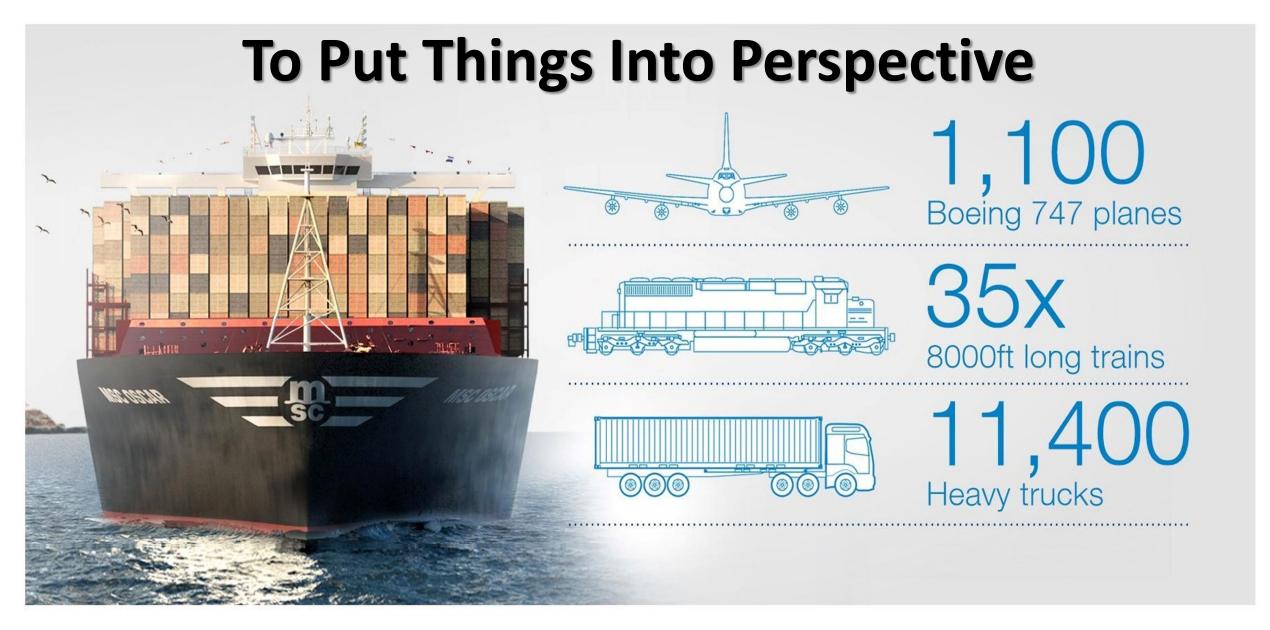

portation.com

#### THE EVOLUTION OF CONTAINER SHIPS

A TEU is a twenty-foot equivalent unit

length x width x depth below water in meters



Capacity: 500-800 TEU, Size: 137 x 17 x 9 meters

#### **FULLY CELLULAR (1970-)**

Capacity: 1,000-2,500 TEU, Size: 215 x 20 x 10 meters

#### PANAMAX (1980-)

Capacity: 3,000-3,400 TEU, Size: 250 x 32 x 12.5 meters

#### **PANAMAX MAX** (1985-)

Capacity: 3,400-4,500 TEU, Size: 290 x 32 x 12.5 meters

#### POST PANAMAX (1988-)

Capacity: 4,000-5,000 TEU, Size: 285 x 40 x 13 meters

#### POST PANAMAX PLUS (2000-)

Capacity: 6,000-8,000 TEU, Size: 300 x 43 x 14.5 meters

#### NEW PANAMAX (2014-)

Capacity: 12,500 TEU, Size: 366 x 49 x 15.2 meters

#### TRIPLE E (2013-)

Capacity: 18,000 TEU, Size: 400 x 59 x 15.5 meters



# **Pick** Your Ship

Size



MSC Oscar's 19,224 TEU's Equal



# The Northwest Seaport Alliance Founded 2014



# Puget Sound's Response to the West Coast's Competitive Challenges

### The Seaports of Seattle and Tacoma Combine











### **And the Rich Get Richer**



### And Finally After 10 Years of Construction, This...







# Relative TEU Size & Growth of North American Container Ports Since the NWSA's Founding



## The NWSA's Competitive Advantage





## Tacoma Rail