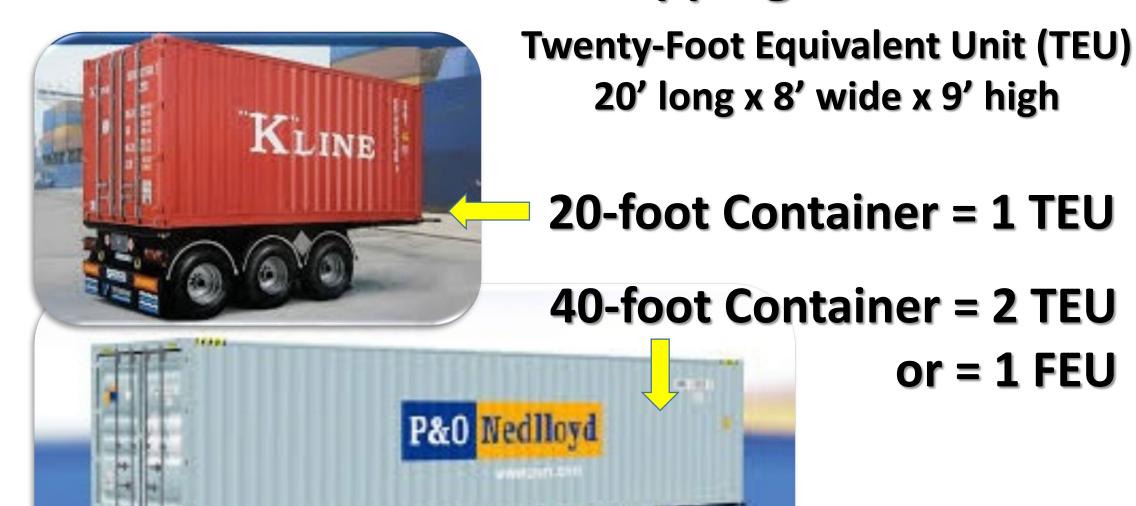

Dale King, Superintendent, <a href="mailto:dale.king@cityoftacoma.org">dale.king@cityoftacoma.org</a>
Dan McCabe, CIO/CFO, <a href="mailto:dmccabe@cityoftacoma.org">dmccabe@cityoftacoma.org</a>

## The International Shipping Industry



## The Northwest Seaport Alliance



and Tacoma Rail



### **Standard International Shipping Container Sizes**



#### 50 years of Container Ship Growth



Graphic: Allianz Global Corporate & Specialty.

Approximate ship capacity data: Container-transportation.com

#### THE EVOLUTION OF CONTAINER SHIPS

A TEU is a twenty-foot equivalent unit

length x width x depth below water in meters



Capacity: 500-800 TEU, Size: 137 x 17 x 9 meters

#### **FULLY CELLULAR (1970-)**

Capacity: 1,000-2,500 TEU, Size: 215 x 20 x 10 meters

#### PANAMAX (1980-)

Capacity: 3,000-3,400 TEU, Size: 250 x 32 x 12.5 meters

#### **PANAMAX MAX** (1985-)

Capacity: 3,400-4,500 TEU, Size: 290 x 32 x 12.5 meters

#### POST PANAMAX (1988-)

Capacity: 4,000-5,000 TEU, Size: 285 x 40 x 13 meters

#### POST PANAMAX PLUS (2000-)

Capacity: 6,000-8,000 TEU, Size: 300 x 43 x 14.5 meters

#### NEW PANAMAX (2014-)

Capacity: 12,500 T