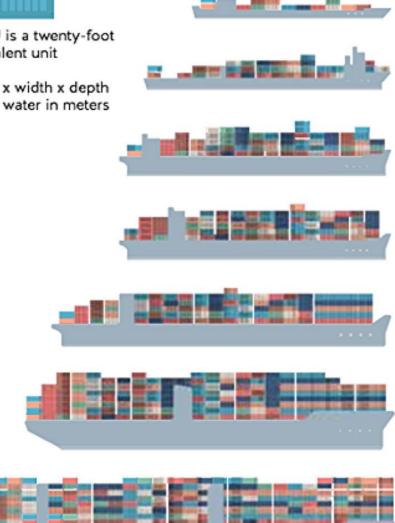

#### THE EVOLUTION OF CONTAINER SHIPS

A TEU is a twenty-foot equivalent unit

length x width x depth below water in meters

Capacity: 500-800 TEU, Size: 137 x 17 x 9 meters

#### **FULLY CELLULAR (1970-)**

Capacity: 1,000-2,500 TEU, Size: 215 x 20 x 10 meters

#### PANAMAX (1980-)

Capacity: 3,000-3,400 TEU, Size: 250 x 32 x 12.5 meters

#### **PANAMAX MAX** (1985-)

Capacity: 3,400-4,500 TEU, Size: 290 x 32 x 12.5 meters

#### POST PANAMAX (1988-)

Capacity: 4,000-5,000 TEU, Size: 285 x 40 x 13 meters

#### POST PANAMAX PLUS (2000-)

Capacity: 6,000-8,000 TEU, Size: 300 x 43 x 14.5 meters

#### NEW PANAMAX (2014-)

Capacity: 12,500 TEU, Size: 366 x 49 x 15.2 meters

#### TRIPLE E (2013-)

Capacity: 18,000 TEU, Size: 400 x 59 x 15.5 meters