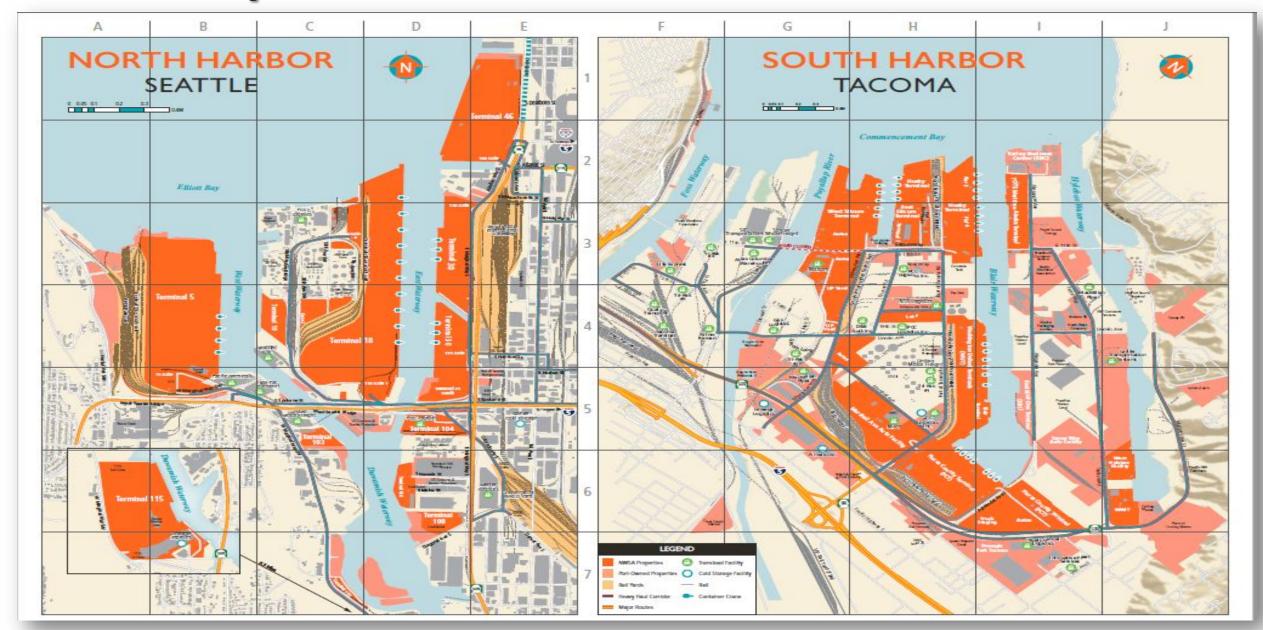

LY CELLULAR (1970-)**

Capacity: 1,000-2,500 TEU, Size: 215 x 20 x 10 meters

#### PANAMAX (1980-)

Capacity: 3,000-3,400 TEU, Size: 250 x 32 x 12.5 meters

#### **PANAMAX MAX** (1985-)

Capacity: 3,400-4,500 TEU, Size: 290 x 32 x 12.5 meters

#### POST PANAMAX (1988-)

Capacity: 4,000-5,000 TEU, Size: 285 x 40 x 13 meters

#### POST PANAMAX PLUS (2000-)

Capacity: 6,000-8,000 TEU, Size: 300 x 43 x 14.5 meters

#### NEW PANAMAX (2014-)

Capacity: 12,500 TEU, Size: 366 x 49 x 15.2 meters

#### TRIPLE E (2013-)

Capacity: 18,000 TEU, Size: 400 x 59 x 15.5 meters



# **Pick** Your Ship

Size



MSC Oscar's 19,224 TEU's Equal



# The Northwest Seaport Alliance Founded 2014



# Puget Sound's Response to the West Coast's Competitive Challenges

### The Seaports of Seattle and Tacoma Combine











### **And the Rich Get Richer**



### And Finally After 10 Years of Construction, This...







# Relative TEU Size & Growth of North American Container Ports Since the NWSA's Founding



## The NWSA's Competitive Advantage





## Tacoma Rail