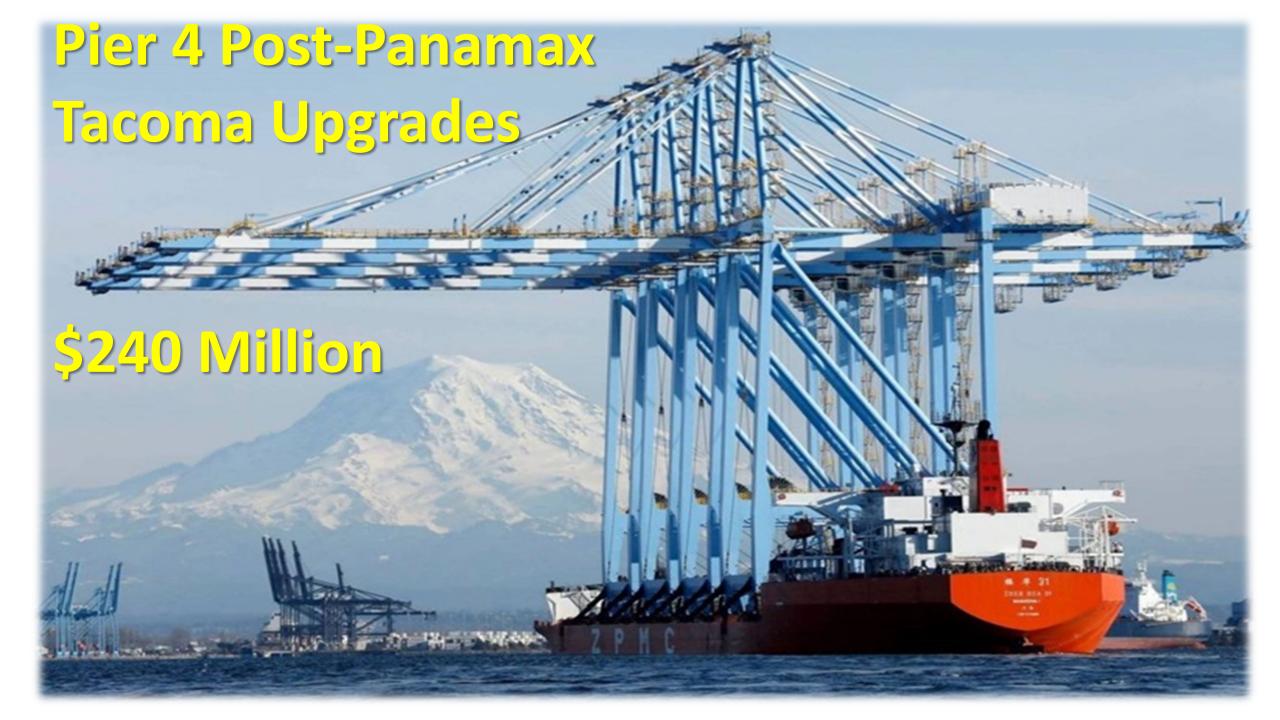

# Puget Sound's Response to the West Coast's Competitive Challenges

### The Seaports of Seattle and Tacoma Combine