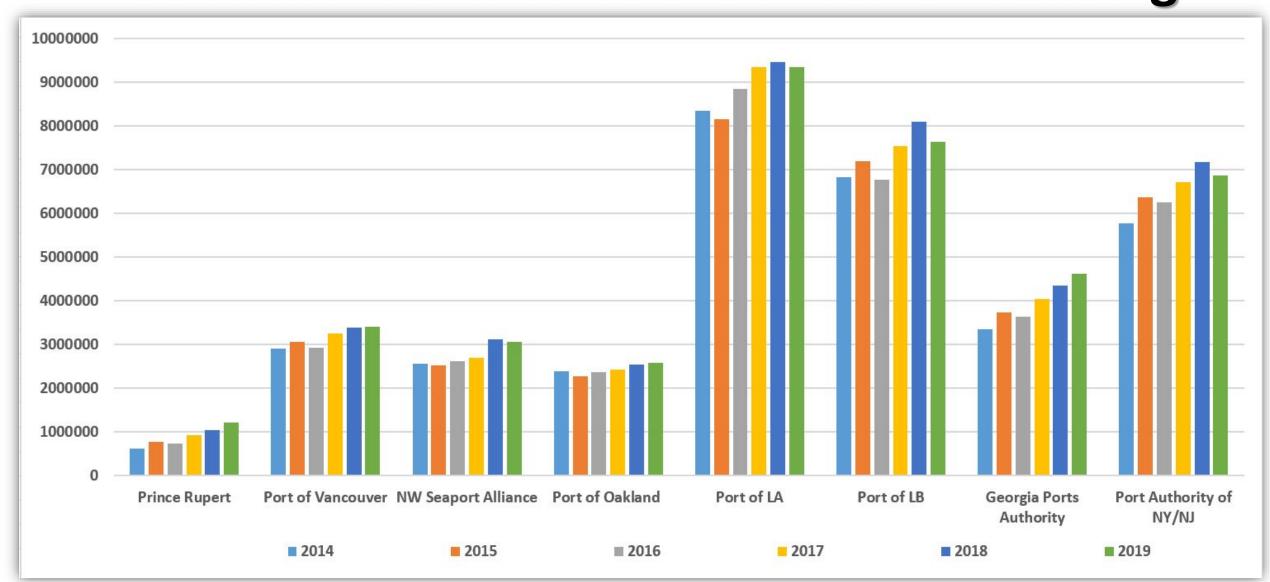

# Relative TEU Size & Growth of North American Container Ports Since the NWSA's Founding