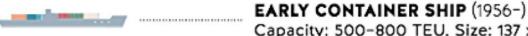

#### THE EVOLUTION OF CONTAINER SHIPS

A TEU is a twenty-foot equivalent unit

length x width x depth below water in meters

Capacity: 500-800 TEU, Size: 137 x 17 x 9 meters

#### **FULLY CELLULAR (1970-)**

Capacity: 1,000-2,500 TEU, Size: 215 x 20 x 10 meters

#### PANAMAX (1980-)

Capacity: 3,000-3,400 TEU, Size: 250 x 32 x 12.5 meters

#### **PANAMAX MAX** (1985-)

Capacity: 3,400-4,500 TEU, Size: 290 x 32 x 12.5 meters

#### POST PANAMAX (1988-)

Capacity: 4,000-5,000 TEU, Size: 285 x 40 x 13 meters

#### POST PANAMAX PLUS (2000-)

Capacity: 6,000-8,000 TEU, Size: 300 x 43 x 14.5 meters

#### NEW PANAMAX (2014-)

Capacity: 12,500 TEU, Size: 366 x 49 x 15.2 meters

#### TRIPLE E (2013-)

Capacity: 18,000 TEU, Size: 400 x 59 x 15.5 meters