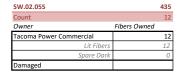

------|-----|
| Count                   |              | 24  |
| Owner                   | Fibers Owned |     |
| Tacoma Power Commercial |              | 24  |
| Lit Fibers              |              |     |
| Spare Dark              |              | 24  |
| Damaged                 |              |     |
|                         |              |     |

| DTN.02.032              |              | 818 |
|-------------------------|--------------|-----|
| Count                   |              | 24  |
| Owner                   | Fibers Owned |     |
| Tacoma Power Commercial |              | 24  |
| Lit Fibers              |              | 4   |
| Spare Dark              |              | 20  |
| Damaged                 |              |     |
|                         |              |     |



| SW.02.056               |              | 220 |
|-------------------------|--------------|-----|
| Count                   |              | 12  |
| Owner                   | Fibers Owned |     |
| Tacoma Power Commercial |              | 12  |
| Lit Fibers              |              | 12  |
| Spare Dark              |              | 0   |
| Damaged                 |              |     |

| SW.02.057               |              | 430 |
|-------------------------|--------------|-----|
| Count                   |              | 12  |
| Owner                   | Fibers Owned |     |
| Tacoma Power Commercial |              | 12  |
| Lit Fibers              |              | 12  |
| Spare Dark              |              | 0   |
| Damaged                 |              |     |

| SW.02.059