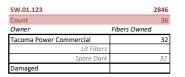

#### Commercial Service Area <sup>1</sup>

|          |        |             | Tacoma Power            |           |             |          |           | Total Fiber |
|----------|--------|-------------|-------------------------|-----------|-------------|----------|-----------|-------------|
| Hub Name | Ring   | Fiber Count | Commercial <sup>2</sup> | Lit Fiber | Dark Fibers | Damaged  | Footage   | Miles       |
| NE       | Ring 1 | 132         | 82                      | 24        | 58          | 2        | 115,474   | 21.87       |
| NE       | Ring 2 | 72          | 48                      | 0         | 48          | 0        | 29,304    | 5.55        |
| NE       | Ring 3 | 72          | 48                      | 8         | 40          | 0        | 61,195    | 11.59       |
| NE       | Ring 4 | 132         | 119                     | 18        | 101         | 1        | 62,938    | 11.92       |
| NW       | Ring 1 | 96          | 62                      | 24        | 38          | 0        | 47,098    | 8.92        |
| NW       | Ring 2 | 96          | 52                      | 26        | 26          | 0        | 48,259    | 9.14        |
| NW       | Ring 3 | 108         | 52                      | 24        | 28          | 0        | 70,594    | 13.37       |
| NW       | Ring 4 | 144         | 84                      | 42        | 42          | 0        | 80,942    | 15.33       |
| NW       | Ring 5 | 96          | 52                      | 20        | 32          | 0        | 46,358    | 8.78        |
| SE       | Ring 1 | 96          | 43                      | 20        | 23          | 0        | 44,405    | 8.41        |
| SE       | Ring 2 | 108         | 62                      | 16        | 46          | 0        | 66,370    | 12.57       |
| SE       | Ring 3 | 96          | 52                      | 18        | 34          | 0        | 61,987    | 11.74       |
| SE       | Ring 4 | 132         | 155                     | 20        | 135         | 1        | 130,522   | 24.72       |
| SE       | Ring 5 | 96          | 72                      | 38        | 34          | 0        | 82,051    | 15.54       |
| SE       | Ring 6 | 96          | 84                      | 14        | 70          | 0        | 107,448   | 20.35       |
| SW       | Ring 1 | 132         | 84                      | 40        | 44          | 0        | 68,270    | 12.93       |
| SW       | Ring 2 | 132         | 120                     | 44        | 76          | 0        | 131,261   | 24.86       |
| SW       | Ring 3 | 132         | 120                     | 24        | 96          | 0        | 101,587   | 19.24       |
| DTN      | Ring 1 | 36          | 36                      | 8         | 28          | 0        | 23,813    | 4.51        |
| DTN      | Ring 2 | 144         | 132                     | 38        | 94          | 0        | 23,971    | 4.54        |
| DTN      | Ring 4 | 144         | 124                     | 42        | 82          | 0        | 5,702     | 1.08        |
| DTN      | Ring 6 | 12          | 12                      | 8         | 4           | 0        | 264       | 0.05        |
| DTN      | Ring 7 | 24          | 24                      | 0         | 24          | 0        | 211       | 0.04        |
| DTS      | Ring 1 | 36          | 36                      | 6         | 30          | 0        | 6,125     | 1.16        |
| DTS      | Ring 4 | 24          | 24                      | 24        | 0           | 0        | 18,427    | 3.49        |
| DTS      | Ring 5 | 24          | 18                      | 4         | 14          | 6        | 4,066     | 0.77        |
| DTS      | Ring 7 | 12          | 12                      | 4         | 8           | 0        | 1,478     | 0.28        |
| DTS      | Ring 8 | 36          | 36                      | 4         | 32          | 0        | 1,320     | 0.25        |
| Backbone | Ring 1 | 180         | 120                     | 32        | 88          | 0        | 28,934    | 5.48        |
| Backbone | Ring 2 | 180         | 107                     | 61        | 46          | 1        | 22,757    | 4.31        |
| Backbone | Ring 3 | 180         | 119                     | 29        | 90          | 1        | 50,424    | 9.55        |
| Backbone | Ring 4 | 180         | 117                     | 54        | 63          | 1        | 60,456    | 11.45       |
| Backbone | Ring 6 | 180         | 117                     | 57        | 60          | 1        | 28,142    | 5.33        |
| Backbone | Ring 7 | 180         | 118                     | 28        | 90          | 0        | 8,448     | 1.60        |
| Backbone | Ring 8 | 180         | 114                     | 53        | 61          | 0        | 49,051    | 9.29        |
| Backbone | Ring 9 | 180         | 118                     | 74        | 44          | 0        | 28,406    | 5.38        |
|          |        | •           | •                       |           | -           | Subtotal | 1,718,059 | 325.39      |