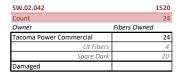

# Tacoma Power Commercial

| Ring 2 | SE.02.001         |            |              |     |
|--------|-------------------|------------|--------------|-----|
|        | Count             |            |              | 108 |
|        | Owner             |            | Fibers Owned |     |
|        | Tacoma Power Comr | mercial    |              | 62  |
|        |                   | Lit Fibers |              | 16  |
|        |                   | Spare Dark |              | 46  |
|        | Damaged           |            |              |     |