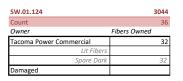

#### Commercial Service Area <sup>1</sup>

|          |        |             | Tacoma Power            |           |             |          |           | Total Fiber |
|----------|--------|-------------|-------------------------|-----------|-------------|----------|-----------|-------------|
| Hub Name | Ring   | Fiber Count | Commercial <sup>2</sup> | Lit Fiber | Dark Fibers | Damaged  | Footage   | Miles       |
| NE       | Ring 1 | 132         | 82                      | 24        | 58          | 2        | 115,474   | 21.87       |
| NE       | Ring 2 | 72          | 48                      | 0         | 48          | 0        | 29,304    | 5.55        |
| NE       | Ring 3 | 72          | 48                      | 8         | 40          | 0        | 61,195    | 11.59       |
| NE       | Ring 4 | 132         | 119                     | 18        | 101         | 1        | 62,938    | 11.92       |
| NW       | Ring 1 | 96          | 62                      | 24        | 38          | 0        | 47,098    | 8.92        |
| NW       | Ring 2 | 96          | 52                      | 26        | 26          | 0        | 48,259    | 9.14        |
| NW       | Ring 3 | 108         | 52                      | 24        | 28          | 0        | 70,594    | 13.37       |
| NW       | Ring 4 | 144         | 84                      | 42        | 42          | 0        | 80,942    | 15.33       |
| NW       | Ring 5 | 96          | 52                      | 20        | 32          | 0        | 46,358    | 8.78        |
| SE       | Ring 1 | 96          | 43                      | 20        | 23          | 0        | 44,405    | 8.41        |
| SE       | Ring 2 | 108         | 62                      | 16        | 46          | 0        | 66,370    | 12.57       |
| SE       | Ring 3 | 96          | 52                      | 18        | 34          | 0        | 61,987    | 11.74       |
| SE       | Ring 4 | 132         | 155                     | 20        | 135         | 1        | 130,522   | 24.72       |
| SE       | Ring 5 | 96          | 72                      | 38        | 34          | 0        | 82,051    | 15.54       |
| SE       | Ring 6 | 96          | 84                      | 14        | 70          | 0        | 107,448   | 20.35       |
| SW       | Ring 1 | 132         | 84                      | 40        | 44          | 0        | 68,270    | 12.93       |
| SW       | Ring 2 | 132         | 120                     | 44        | 76          | 0        | 131,261   | 24.86       |
| SW       | Ring 3 | 132         | 120                     | 24        | 96          | 0        | 101,587   | 19.24       |
| DTN      | Ring 1 | 36          | 36                      | 8         | 28          | 0        | 23,813    | 4.51        |
| DTN      | Ring 2 | 144         | 132                     | 38        | 94          | 0        | 23,971    | 4.54        |
| DTN      | Ring 4 | 144         | 124                     | 42        | 82          | 0        | 5,702     | 1.08        |
| DTN      | Ring 6 | 12          | 12                      | 8         | 4           | 0        | 264       | 0.05        |
| DTN      | Ring 7 | 24          | 24                      | 0         | 24          | 0        | 211       | 0.04        |
| DTS      | Ring 1 | 36          | 36                      | 6         | 30          | 0        | 6,125     | 1.16        |
| DTS      | Ring 4 | 24          | 24                      | 24        | 0           | 0        | 18,427    | 3.49        |
| DTS      | Ring 5 | 24          | 18                      | 4         | 14          | 6        | 4,066     | 0.77        |
| DTS      | Ring 7 | 12          | 12                      | 4         | 8           | 0        | 1,478     | 0.28        |
| DTS      | Ring 8 | 36          | 36                      | 4         | 32          | 0        | 1,320     | 0.25        |
| Backbone | Ring 1 | 180         | 120                     | 32        | 88          | 0        | 28,934    | 5.48        |
| Backbone | Ring 2 | 180         | 107                     | 61        | 46          | 1        | 22,757    | 4.31        |
| Backbone | Ring 3 | 180         | 119                     | 29        | 90          | 1        | 50,424    | 9.55        |
| Backbone | Ring 4 | 180         | 117                     | 54        | 63          | 1        | 60,456    | 11.45       |
| Backbone | Ring 6 | 180         | 117                     | 57        | 60          | 1        | 28,142    | 5.33        |
| Backbone | Ring 7 | 180         | 118                     | 28        | 90          | 0        | 8,448     | 1.60        |
| Backbone | Ring 8 | 180         | 114                     | 53        | 61          | 0        | 49,051    | 9.29        |
| Backbone | Ring 9 | 180         | 118                     | 74        | 44          | 0        | 28,406    | 5.38        |
|          |        | •           | •                       |           | -           | Subtotal | 1,718,059 | 325.39      |