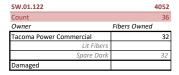

#### Commercial Service Area <sup>1</sup>

|          |        |             | Tacoma Power            |           |             |          |           | Total Fiber |
|----------|--------|-------------|-------------------------|-----------|-------------|----------|-----------|-------------|
| Hub Name | Ring   | Fiber Count | Commercial <sup>2</sup> | Lit Fiber | Dark Fibers | Damaged  | Footage   | Miles       |
| NE       | Ring 1 | 132         | 82                      | 24        | 58          | 2        | 115,474   | 21.87       |
| NE       | Ring 2 | 72          | 48                      | 0         | 48          | 0        | 29,304    | 5.55        |
| NE       | Ring 3 | 72          | 48                      | 8         | 40          | 0        | 61,195    | 11.59       |
| NE       | Ring 4 | 132         | 119                     | 18        | 101         | 1        | 62,938    | 11.92       |
| NW       | Ring 1 | 96          | 62                      | 24        | 38          | 0        | 47,098    | 8.92        |
| NW       | Ring 2 | 96          | 52                      | 26        | 26          | 0        | 48,259    | 9.14        |
| NW       | Ring 3 | 108         | 52                      | 24        | 28          | 0        | 70,594    | 13.37       |
| NW       | Ring 4 | 144         | 84                      | 42        | 42          | 0        | 80,942    | 15.33       |
| NW       | Ring 5 | 96          | 52                      | 20        | 32          | 0        | 46,358    | 8.78        |
| SE       | Ring 1 | 96          | 43                      | 20        | 23          | 0        | 44,405    | 8.41        |
| SE       | Ring 2 | 108         | 62                      | 16        | 46          | 0        | 66,370    | 12.57       |
| SE       | Ring 3 | 96          | 52                      | 18        | 34          | 0        | 61,987    | 11.74       |
| SE       | Ring 4 | 132         | 155                     | 20        | 135         | 1        | 130,522   | 24.72       |
| SE       | Ring 5 | 96          | 72                      | 38        | 34          | 0        | 82,051    | 15.54       |
| SE       | Ring 6 | 96          | 84                      | 14        | 70          | 0        | 107,448   | 20.35       |
| SW       | Ring 1 | 132         | 84                      | 40        | 44          | 0        | 68,270    | 12.93       |
| SW       | Ring 2 | 132         | 120                     | 44        | 76          | 0        | 131,261   | 24.86       |
| SW       | Ring 3 | 132         | 120                     | 24        | 96          | 0        | 101,587   | 19.24       |
| DTN      | Ring 1 | 36          | 36                      | 8         | 28          | 0        | 23,813    | 4.51        |
| DTN      | Ring 2 | 144         | 132                     | 38        | 94          | 0        | 23,971    | 4.54        |
| DTN      | Ring 4 | 144         | 124                     | 42        | 82          | 0        | 5,702     | 1.08        |
| DTN      | Ring 6 | 12          | 12                      | 8         | 4           | 0        | 264       | 0.05        |
| DTN      | Ring 7 | 24          | 24                      | 0         | 24          | 0        | 211       | 0.04        |
| DTS      | Ring 1 | 36          | 36                      | 6         | 30          | 0        | 6,125     | 1.16        |
| DTS      | Ring 4 | 24          | 24                      | 24        | 0           | 0        | 18,427    | 3.49        |
| DTS      | Ring 5 | 24          | 18                      | 4         | 14          | 6        | 4,066     | 0.77        |
| DTS      | Ring 7 | 12          | 12                      | 4         | 8           | 0        | 1,478     | 0.28        |
| DTS      | Ring 8 | 36          | 36                      | 4         | 32          | 0        | 1,320     | 0.25        |
| Backbone | Ring 1 | 180         | 120                     | 32        | 88          | 0        | 28,934    | 5.48        |
| Backbone | Ring 2 | 180         | 107                     | 61        | 46          | 1        | 22,757    | 4.31        |
| Backbone | Ring 3 | 180         | 119                     | 29        | 90          | 1        | 50,424    | 9.55        |
| Backbone | Ring 4 | 180         | 117                     | 54        | 63          | 1        | 60,456    | 11.45       |
| Backbone | Ring 6 | 180         | 117                     | 57        | 60          | 1        | 28,142    | 5.33        |
| Backbone | Ring 7 | 180         | 118                     | 28        | 90          | 0        | 8,448     | 1.60        |
| Backbone | Ring 8 | 180         | 114                     | 53        | 61          | 0        | 49,051    | 9.29        |
| Backbone | Ring 9 | 180         | 118                     | 74        | 44          | 0        | 28,406    | 5.38        |
|          |        | •           | •                       |           | -           | Subtotal | 1,718,059 | 325.39      |