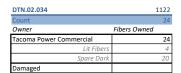

| 430 |
|-------------------------|--------------|-----|
| Count                   |              | 12  |
| Owner                   | Fibers Owned |     |
| Tacoma Power Commercial |              | 12  |
| Lit Fibers              |              | 12  |
| Spare Dark              |              | 0   |
| Damaged                 |              |     |

| SW.02.059               |              | 130 |
|-------------------------|--------------|-----|
| Count                   |              | 12  |
| Owner                   | Fibers Owned |     |
| Tacoma Power Commercial |              | 12  |
| Lit Fibers              |              | 0   |
| Spare Dark              |              | 12  |
| Damaged                 |              |     |
|                         |              |     |





| DTN.02.037              |              | 502 |
|-------------------------|--------------|-----|
| Count                   |              | 24  |
| Owner                   | Fibers Owned |     |
| Tacoma Power Commercial |              | 24  |
| Lit Fibers              |              | 4   |
| Spare Dark              |              | 20  |
| Damaged                 |              |     |

| DTN.02.039              |              | 242 |
|-------------------------|--------------|-----|
| Count                   |              | 24  |
| Owner                   | Fibers Owned |     |
| Tacoma Power Commercial |              | 24  |
| Lit Fibers              |              | 4   |
| Spare Dark              |              | 20  |
| Damaged                 |              |     |







| SW