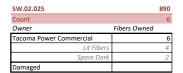

| 560 |
|-------------------------|--------------|-----|
| Count                   |              | 24  |
| Owner                   | Fibers Owned |     |
| Tacoma Power Commercial |              | 24  |
| Lit Fibers              |              | 12  |
| Spare Dark              |              | 12  |
| Damaged                 |              |     |
|                         |              |     |

| DTN.02.011              |              | 368 |
|-------------------------|--------------|-----|
| Count                   |              | 24  |
| Owner                   | Fibers Owned |     |
| Tacoma Power Commercial |              | 24  |
| Lit Fibers              |              | 12  |
| Spare Dark              |              | 12  |
| Damaged                 |              |     |



| SW.02.029               |              | 3226 |
|-------------------------|--------------|------|
| Count                   |              | 24   |
| Owner                   | Fibers Owned |      |
| Tacoma Power Commercial |              | 24   |
| Lit Fibers              |              | 4    |
| Spare Dark              |              | 20   |
| Damaged                 |              |      |

| SW.02.032               |              | 3182 |
|-------------------------|--------------|------|
| Count                   |              | 36   |
| Owner                   | Fibers Owned |      |
| Tacoma Power Commercial |              | 36   |
| Lit Fibers              |              | 2    |
| Spare Dark              |              | 34   |
| Damaged                 |              |