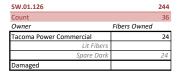

#### Commercial Service Area <sup>1</sup>

|          |        |             | Tacoma Power            |           |             |          |           | Total Fiber |
|----------|--------|-------------|-------------------------|-----------|-------------|----------|-----------|-------------|
| Hub Name | Ring   | Fiber Count | Commercial <sup>2</sup> | Lit Fiber | Dark Fibers | Damaged  | Footage   | Miles       |
| NE       | Ring 1 | 132         | 82                      | 24        | 58          | 2        | 115,474   | 21.87       |
| NE       | Ring 2 | 72          | 48                      | 0         | 48          | 0        | 29,304    | 5.55        |
| NE       | Ring 3 | 72          | 48                      | 8         | 40          | 0        | 61,195    | 11.59       |
| NE       | Ring 4 | 132         | 119                     | 18        | 101         | 1        | 62,938    | 11.92       |
| NW       | Ring 1 | 96          | 62                      | 24        | 38          | 0        | 47,098    | 8.92        |
| NW       | Ring 2 | 96          | 52                      | 26        | 26          | 0        | 48,259    | 9.14        |
| NW       | Ring 3 | 108         | 52                      | 24        | 28          | 0        | 70,594    | 13.37       |
| NW       | Ring 4 | 144         | 84                      | 42        | 42          | 0        | 80,942    | 15.33       |
| NW       | Ring 5 | 96          | 52                      | 20        | 32          | 0        | 46,358    | 8.78        |
| SE       | Ring 1 | 96          | 43                      | 20        | 23          | 0        | 44,405    | 8.41        |
| SE       | Ring 2 | 108         | 62                      | 16        | 46          | 0        | 66,370    | 12.57       |
| SE       | Ring 3 | 96          | 52                      | 18        | 34          | 0        | 61,987    | 11.74       |
| SE       | Ring 4 | 132         | 155                     | 20        | 135         | 1        | 130,522   | 24.72       |
| SE       | Ring 5 | 96          | 72                      | 38        | 34          | 0        | 82,051    | 15.54       |
| SE       | Ring 6 | 96          | 84                      | 14        | 70          | 0        | 107,448   | 20.35       |
| SW       | Ring 1 | 132         | 84                      | 40        | 44          | 0        | 68,270    | 12.93       |
| SW       | Ring 2 | 132         | 120                     | 44        | 76          | 0        | 131,261   | 24.86       |
| SW       | Ring 3 | 132         | 120                     | 24        | 96          | 0        | 101,587   | 19.24       |
| DTN      | Ring 1 | 36          | 36                      | 8         | 28          | 0        | 23,813    | 4.51        |
| DTN      | Ring 2 | 144         | 132                     | 38        | 94          | 0        | 23,971    | 4.54        |
| DTN      | Ring 4 | 144         | 124                     | 42        | 82          | 0        | 5,702     | 1.08        |
| DTN      | Ring 6 | 12          | 12                      | 8         | 4           | 0        | 264       | 0.05        |
| DTN      | Ring 7 | 24          | 24                      | 0         | 24          | 0        | 211       | 0.04        |
| DTS      | Ring 1 | 36          | 36                      | 6         | 30          | 0        | 6,125     | 1.16        |
| DTS      | Ring 4 | 24          | 24                      | 24        | 0           | 0        | 18,427    | 3.49        |
| DTS      | Ring 5 | 24          | 18                      | 4         | 14          | 6        | 4,066     | 0.77        |
| DTS      | Ring 7 | 12          | 12                      | 4         | 8           | 0        | 1,478     | 0.28        |
| DTS      | Ring 8 | 36          | 36                      | 4         | 32          | 0        | 1,320     | 0.25        |
| Backbone | Ring 1 | 180         | 120                     | 32        | 88          | 0        | 28,934    | 5.48        |
| Backbone | Ring 2 | 180         | 107                     | 61        | 46          | 1        | 22,757    | 4.31        |
| Backbone | Ring 3 | 180         | 119                     | 29        | 90          | 1        | 50,424    | 9.55        |
| Backbone | Ring 4 | 180         | 117                     | 54        | 63          | 1        | 60,456    | 11.45       |
| Backbone | Ring 6 | 180         | 117                     | 57        | 60          | 1        | 28,142    | 5.33        |
| Backbone | Ring 7 | 180         | 118                     | 28        | 90          | 0        | 8,448     | 1.60        |
| Backbone | Ring 8 | 180         | 114                     | 53        | 61          | 0        | 49,051    | 9.29        |
| Backbone | Ring 9 | 180         | 118                     | 74        | 44          | 0        | 28,406    | 5.38        |
|          |        | •           | •                       |           | -           | Subtotal | 1,718,059 | 325.39      |