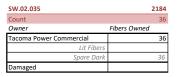

|     |

| DTN.02.015              |              | 624 |
|-------------------------|--------------|-----|
| Count                   |              | 24  |
| Owner                   | Fibers Owned |     |
| Tacoma Power Commercial |              | 24  |
| Lit Fibers              |              |     |
| Spare Dark              |              | 24  |
| Damaged                 |              |     |
|                         |              |     |

| DTN.02.016              | 312          |
|-------------------------|--------------|
| Count                   | 24           |
| Owner                   | Fibers Owned |
| Tacoma Power Commercial | 24           |
| Lit Fibers              | 4            |
| Spare Dark              | 20           |
| Damaged                 |              |





| SW.02.040               |              | 4498 |
|-------------------------|--------------|------|
| Count                   |              | 36   |
| Owner                   | Fibers Owned |      |
| Tacoma Power Commercial |              | 36   |
| Lit Fibers              |              | 8    |
| Spare Dark              |              | 28   |
| Damaged                 |              |      |
|                         |              |      |

| W.02.041               |              | 442 |
|------------------------|--------------|-----|
| ount                   |              | 24  |
| )wner                  | Fibers Owned |     |
| acoma Power Commercial |              | 24  |
| Lit Fibers             |              | 8   |
| Spare Dark             |              | 16  |
| amaged