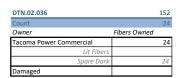

| 430 |
|-------------------------|--------------|-----|
| Count                   |              | 12  |
| Owner                   | Fibers Owned |     |
| Tacoma Power Commercial |              | 12  |
| Lit Fibers              |              | 12  |
| Spare Dark              |              | 0   |
| Damaged                 |              |     |

| SW.02.059               |              | 130 |
|-------------------------|--------------|-----|
| Count                   |              | 12  |
| Owner                   | Fibers Owned |     |
| Tacoma Power Commercial |              | 12  |
| Lit Fibers              |              | 0   |
| Spare Dark              |              | 12  |
| Damaged                 |              |     |
|                         |              |     |





| DTN.02.037              |              | 502 |
|-------------------------|--------------|-----|
| Count                   |              | 24  |
| Owner                   | Fibers Owned |     |
| Tacoma Power Commercial |              | 24  |
| Lit Fibers              |              | 4   |
| Spare Dark              |              | 20  |
| Damaged                 |              |     |

| DTN.02.039              |              | 242 |
|-------------------------|--------------|-----|
| Count                   |              | 24  |
| Owner                   | Fibers Owned |     |
| Tacoma Power Commercial |              | 24  |
| Lit Fibers              |              | 4   |
| Spare Dark              |              | 20  |
| Damaged                 |              |     |







| SW.0