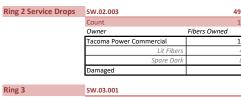

| 0            |
|                         |              |

| SW.01.129               | 1356         |
|-------------------------|--------------|
| Count                   | 12           |
| Owner                   | Fibers Owned |
| Tacoma Power Commercial | 12           |
| Lit Fibers              |              |
| Spare Dark              | 12           |
| Damaged                 |              |



| SW.01.132               | 1134         |
|-------------------------|--------------|
| Count                   | 12           |
| Owner                   | Fibers Owned |
| Tacoma Power Commercial | 12           |
| Lit Fibers              | 4            |
| Spare Dark              | 8            |
| Damaged                 |              |

#### Tacoma Power Commercial



| SW.02.004               |              | 798 |
|-------------------------|--------------|-----|
| Count                   |              | 24  |
| Owner                   | Fibers Owned |     |
| Tacoma Power Commercial |              | 24  |
| Lit Fibers              |              | 4   |
| Spare Dark              |              | 20  |
| Damaged                 |              |     |
|                         |              |     |

| SW.02.010               |              | 4960 |
|-------------------------|--------------|------|
| Count                   |              | 24   |
| Owner                   | Fibers Owned |      |
| Tacoma Power Commercial |              | 24   |
| Lit Fibers              |              | 4    |
| Spare Dark              |              | 20   |
| Dama