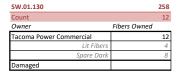

# Tacoma Power Commercial

| Ring 2 | SE.02.001         |            |              |     |
|--------|-------------------|------------|--------------|-----|
|        | Count             |            |              | 108 |
|        | Owner             |            | Fibers Owned |     |
|        | Tacoma Power Comr | mercial    |              | 62  |
|        |                   | Lit Fibers |              | 16  |
|        |                   | Spare Dark |              | 46  |
|        | Damaged           |            |              |     |