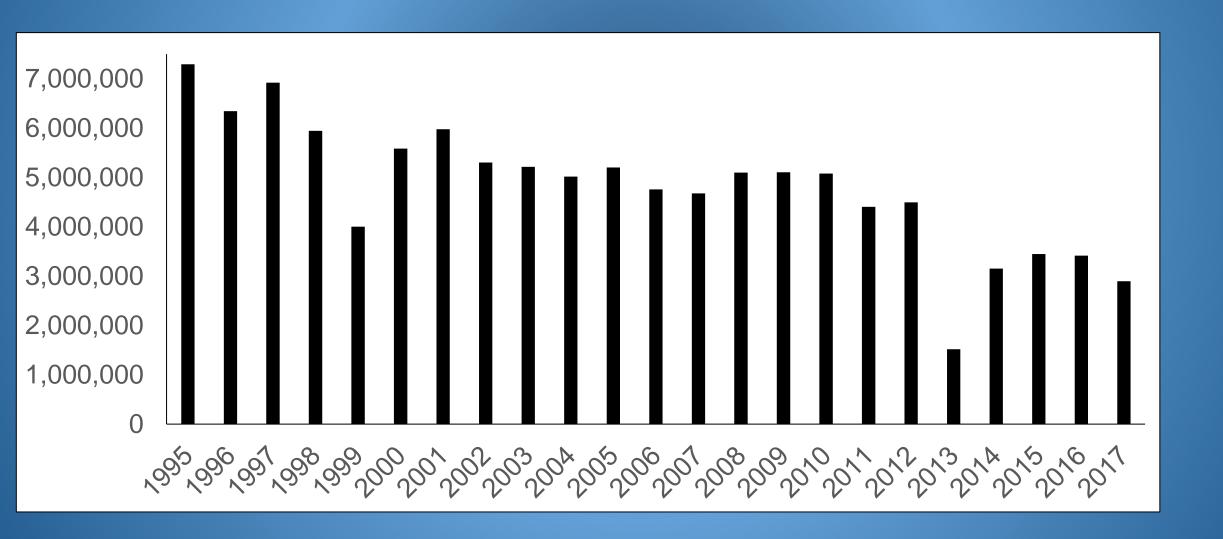

Fall Chinook Harvest 2000-2020



### Lower Cowlitz Fall Chinook 2013-2020





















## Lower Cowlitz Winter Steelhead Harvest 2013-2020



## Lower Cowlitz Summer Steelhead Harvest 2000-2020



### Cowlitz Harvest Year in Review

- Spring Chinook Harvest Rates
  - Lower Cowlitz = 0%, Upper Cowlitz = 0% Season Closed
- Fall Chinook
  - Lower Cowlitz = 2.9%, Tilton = 0% Truncated Season
- Coho
  - Lower Cowlitz = 7.4%, Tilton = 10.7%, U Cowlitz = 6.7%
- Winter Steelhead
  - Lower Cowlitz = 54.4%
- Summer Steelhead
  - Lower Cowlitz = 64.4%
- Searun Cutthroat return= 6722

## Acknowledgments

>WDFW: Eric Kraig, Tracy Scalici, Chris Gleizes

➤ Tacoma Power: Eric Shoblom, Jamie Murphy, Scott Gibson, Missy Baier

## Questions?



# Fall Chinook Juvenile Hatchery Releases 1995-2017



# Spring Chinook Juvenile Hatchery Releases 1995-2017



## Coho Hatchery Releases 1995-2017



### Winter Steelhead Releases 1995-2017



### Summer Steelhead Releases 1995-2017