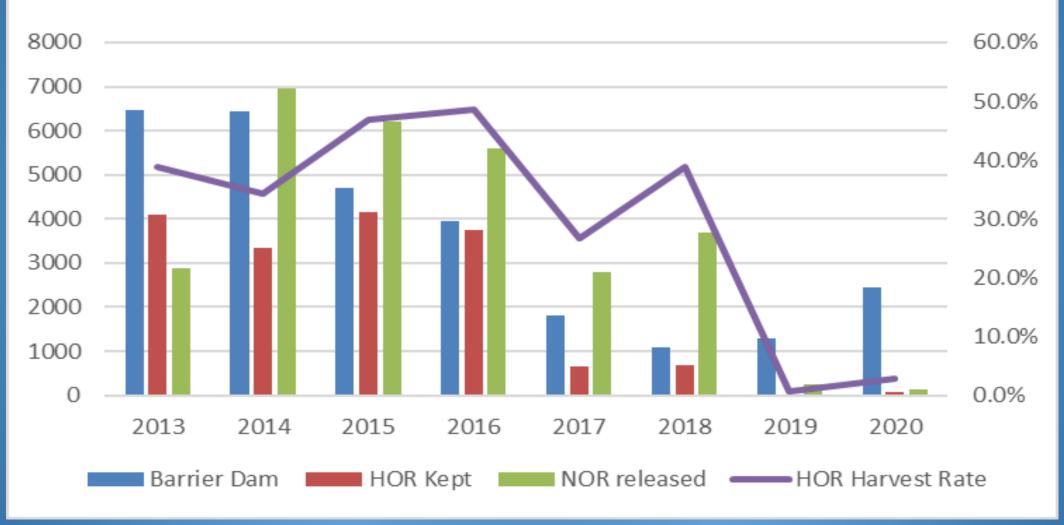

and Spawners





# Recent Trends in Cowlitz River Salmon and Steelhead Harvest

#### **Data Sources:**

- Barrier Dam Adult Facility is Operated by Tacoma Power
  - TPU maintains database
  - Broodstock collection, transportation to Upper Cowlitz and Tilton
- WDFW Lower Cowlitz Spot Creel (Tacoma Power-funded)
  - Mark Selective Fisheries: Natural origin fish released
  - General conditions
- WDFW Catch Record Card Estimates
  - Washington State Sports Catch reports
  - Estimates are expanded from a sub-sample of returned cards
    - See reports for full methods

### Cowlitz Spring Chinook Harvest 2000-2020



### Lower Cowlitz Spring Chinook 2013-2020



### Upper Cowlitz Spring Chinook 2013-2020



### Cowlitz Fall Chinook Harvest 2000-2020



### Lower Cowlitz Fall Chinook 2013-2020





















## Lower Cowlitz Winter Steelhead Harvest 2013-2020



## Lower Cowlitz Summer Steelhead Harvest 2000-2020



### Cowlitz Harvest Year in Review

- Spring Chinook Harvest Rates
  - Lower Cowlitz = 0%, Upper Cowlitz = 0% Season Closed
- Fall Chinook
  - Lower Cowlitz = 2.9%, Tilton = 0% Truncated Season
- Coho
  - Lower Cowlitz = 7.4%, Tilton = 10.7%, U Cowlitz = 6.7%
- Winter Steelhead
  - Lower Cowlitz = 54.4%
- Summer Steelhead
  - Lower Cowlitz = 64.4%
- Searun Cutthroat return= 6722

## Acknowledgments

>WDFW: Eric Kraig, Tracy Scalici, Chris Gleizes

➤ Tacoma Power: Eric Shoblom, Jamie Murphy, Scott Gibson, Missy Baier

## Questions?



# Fall Chinook Juvenile Hatchery Releases 1995-2017



# Spring Chinook Juvenile Hatchery Releases 1995-2017



## Coho Hatchery R