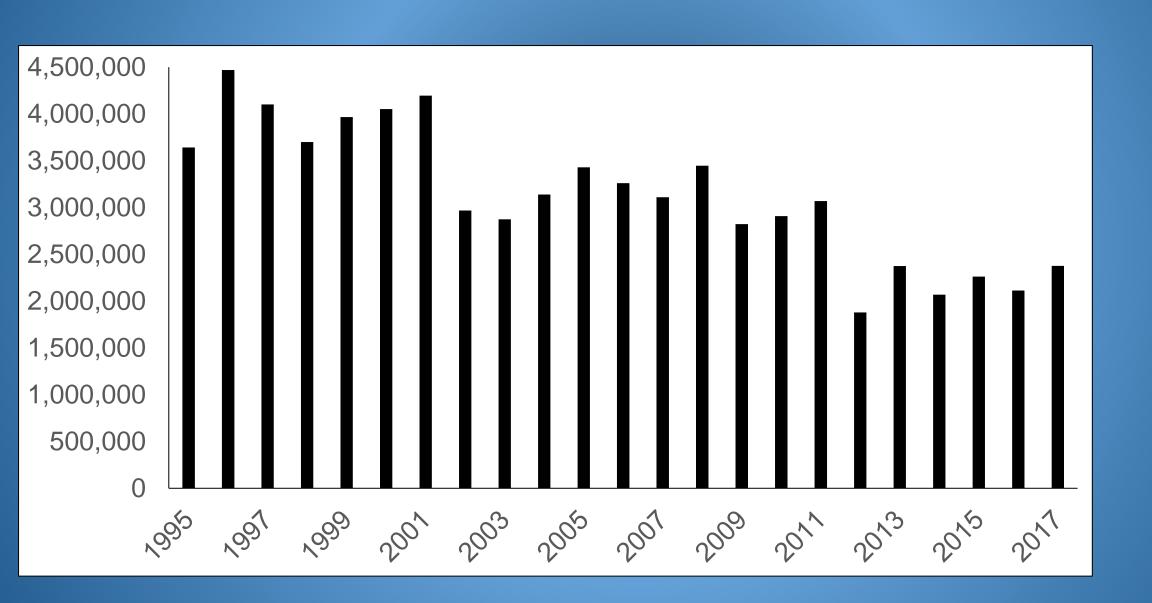

## Lower Cowlitz Winter Steelhead Harvest 2013-2020



## Lower Cowlitz Summer Steelhead Harvest 2000-2020



### Cowlitz Harvest Year in Review

- Spring Chinook Harvest Rates
  - Lower Cowlitz = 0%, Upper Cowlitz = 0% Season Closed
- Fall Chinook
  - Lower Cowlitz = 2.9%, Tilton = 0% Truncated Season
- Coho
  - Lower Cowlitz = 7.4%, Tilton = 10.7%, U Cowlitz = 6.7%
- Winter Steelhead
  - Lower Cowlitz = 54.4%
- Summer Steelhead
  - Lower Cowlitz = 64.4%
- Searun Cutthroat return= 6722

## Acknowledgments

>WDFW: Eric Kraig, Tracy Scalici, Chris Gleizes

➤ Tacoma Power: Eric Shoblom, Jamie Murphy, Scott Gibson, Missy Baier

## Questions?



# Fall Chinook Juvenile Hatchery Releases 1995-2017



# Spring Chinook Juvenile Hatchery Releases 1995-2017



## Coho Hatchery Releases 1995-2017



### Winter Steelhead Releases 1995-2017



### Summer Steelhead Releases 1995-2017