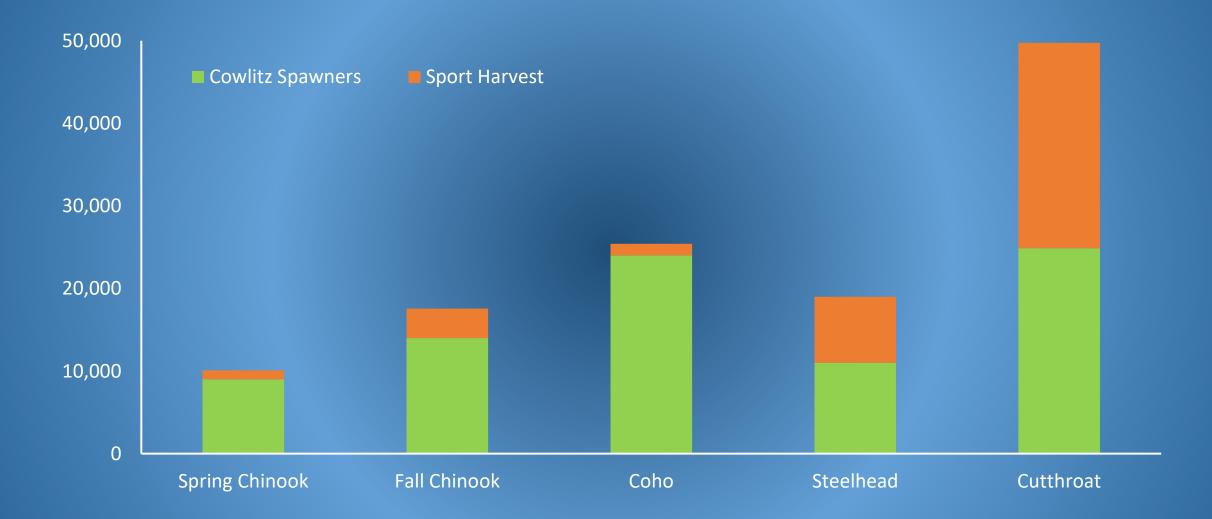

# Recent Trends in Cowlitz River Salmon and Steelhead Harvest

### Josua Holowatz – WDFW District Fish Biologist John Serl – WDFW Cowlitz River Biologist



Cowlitz River Annual Program Review and Fisheries Science Conference

April 21, 2022

## 1948 Cowlitz River Catch and Spawners





# Recent Trends in Cowlitz River Salmon and Steelhead Harvest

#### **Data Sources:**

- Barrier Dam Adult Facility is Operated by Tacoma Power
  - TPU maintains database
  - Broodstock collection, transportation to Upper Cowlitz and Tilton
- WDFW Lower Cowlitz Spot Creel (Tacoma Power-funded)
  - Mark Selective Fisheries: Natural origin fish released
  - General conditions
- WDFW Catch Record Card Estimates
  - Washington State Sports Catch reports
  - Estimates are expanded from a sub-sample of returned cards
    - See reports for full methods

### Cowlitz Spring Chinook Harvest 2000-2020



### Lower Cowlitz Spring Chinook 2013-2020



### Upper Cowlitz Spring Chinook 2013-2020



### Cowlitz Fall Chinook Harvest 2000-2020



### Lower Cowlitz Fall Chinook 2013-2020