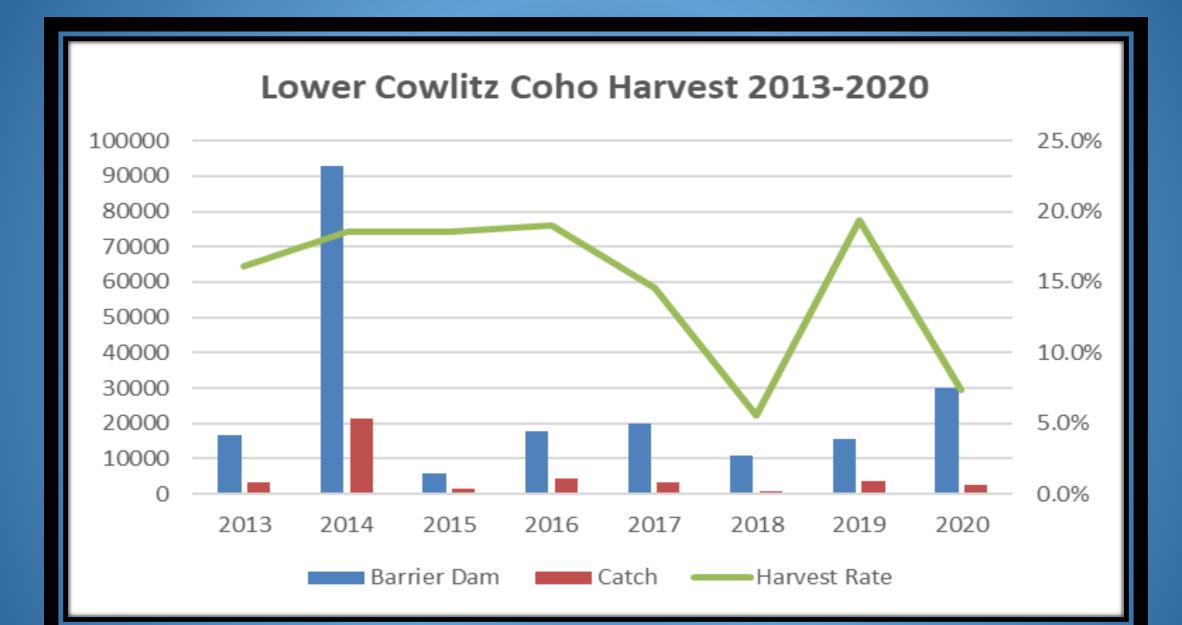

### Cowlitz Harvest Year in Review

- Spring Chinook Harvest Rates
  - Lower Cowlitz = 0%, Upper Cowlitz = 0% Season Closed
- Fall Chinook
  - Lower Cowlitz = 2.9%, Tilton = 0% Truncated Season
- Coho
  - Lower Cowlitz = 7.4%, Tilton = 10.7%, U Cowlitz = 6.7%
- Winter Steelhead
  - Lower Cowlitz = 54.4%
- Summer Steelhead
  - Lower Cowlitz = 64.4%
- Searun Cutthroat return= 6722