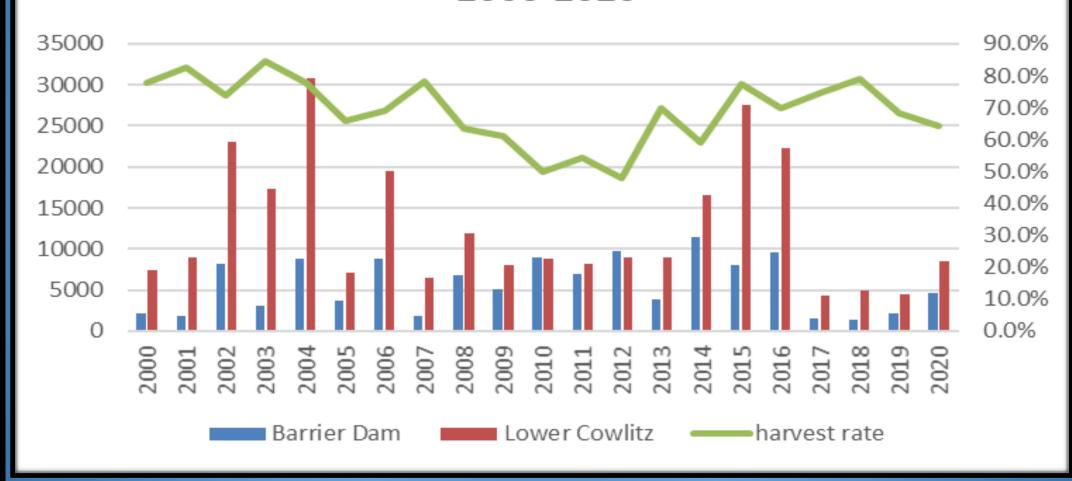

cility is Operated by Tacoma Power
  - TPU maintains database
  - Broodstock collection, transportation to Upper Cowlitz and Tilton
- WDFW Lower Cowlitz Spot Creel (Tacoma Power-funded)
  - Mark Selective Fisheries: Natural origin fish released
  - General conditions
- WDFW Catch Record Card Estimates
  - Washington State Sports Catch reports
  - Estimates are expanded from a sub-sample of returned cards
    - See reports for full methods

### Cowlitz Spring Chinook Harvest 2000-2020



### Lower Cowlitz Spring Chinook 2013-2020



### Upper Cowlitz Spring Chinook 2013-2020



### Cowlitz Fall Chinook Harvest 2000-2020



### Lower Cowlitz Fall Chinook 2013-2020





















## Lower Cowlitz Winter Steelhead Harvest 2013-2020



## Lower Cowlitz Summer Steelhead Harvest 2000-2020



### Cowlitz Harvest Year in Review

- Spring Chinook Harvest Rates
  - Lower Cowlitz = 0%, Upper Cowlitz = 0% Season Closed
- Fall Chinook
  - Lower Cowlitz = 2.9%, Tilton = 0% Truncated Season
- Coho
  - Lower Cowlitz = 7.4%, Tilton = 10.7%, U Cowlitz = 6.7%
- Winter Steelhead
  - Lower Cowlitz = 54.4%
- Summer Steelhead
  - Lower Cowlitz = 64.4%
- Searun Cutthroat return= 6722

## Acknowledgments

>WDFW: Eric Kraig, Tracy Scalici, Chris Gleizes

➤ Tacoma Power: Eric Shoblom, Jamie Murphy, Scott Gibson, Missy Baier

## Questions?



# Fall Chinook Juvenile Hatchery Releases 1995-2017



# Spring Chinook Juvenile Hatchery Releases 1995-2017



## Coho Hatchery Releases 1995-2017



### Winter Steelhead Releases 1995-2017



### Summer Steelhead Releases 1995-2017