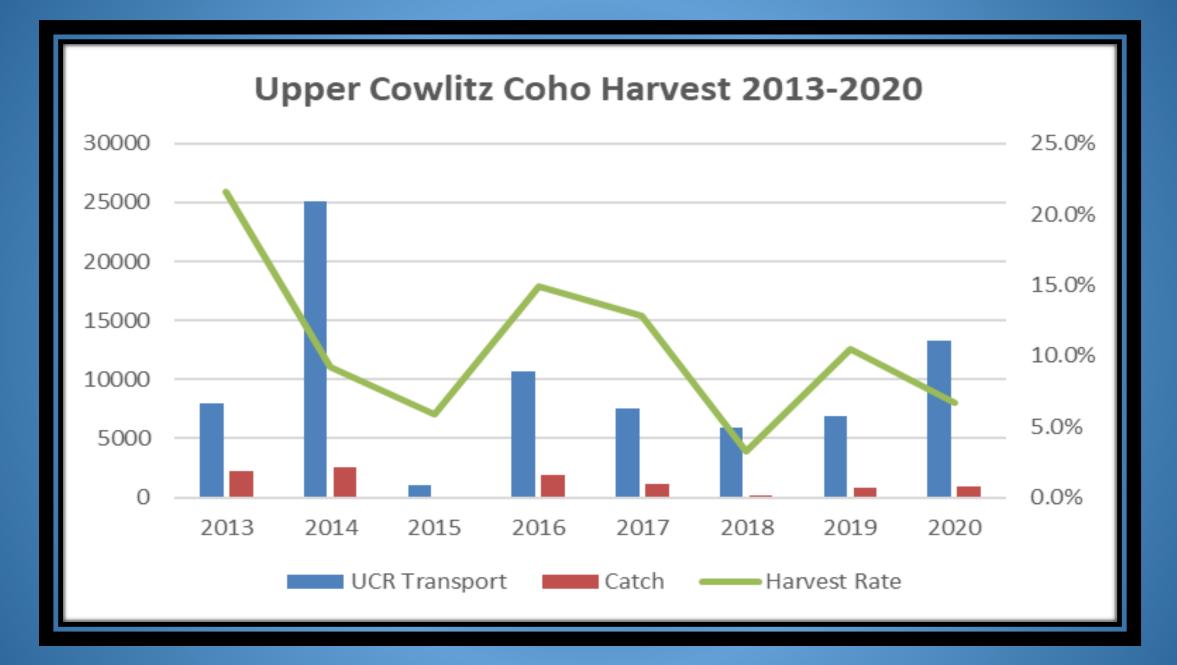

### Cowlitz Harvest Year in Review

- Spring Chinook Harvest Rates
  - Lower Cowlitz = 0%, Upper Cowlitz = 0% Season Closed
- Fall Chinook
  - Lower Cowlitz = 2.9%, Tilton = 0% Truncated Season
- Coho
  - Lower Cowlitz = 7.4%, Tilton = 10.7%, U Cowlitz = 6.7%
- Winter Steelhead
  - Lower Cowlitz = 54.4%
- Summer Steelhead
  - Lower Cowlitz = 64.4%
- Searun Cutthroat return= 6722