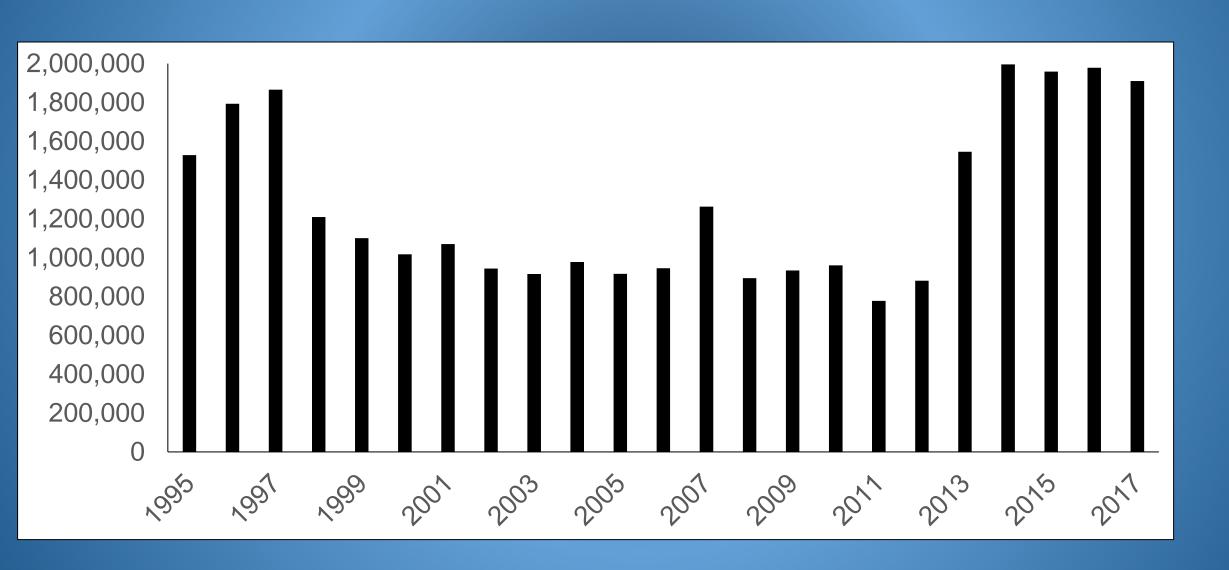

Chinook 2013-2020





















## Lower Cowlitz Winter Steelhead Harvest 2013-2020



## Lower Cowlitz Summer Steelhead Harvest 2000-2020



### Cowlitz Harvest Year in Review

- Spring Chinook Harvest Rates
  - Lower Cowlitz = 0%, Upper Cowlitz = 0% Season Closed
- Fall Chinook
  - Lower Cowlitz = 2.9%, Tilton = 0% Truncated Season
- Coho
  - Lower Cowlitz = 7.4%, Tilton = 10.7%, U Cowlitz = 6.7%
- Winter Steelhead
  - Lower Cowlitz = 54.4%
- Summer Steelhead
  - Lower Cowlitz = 64.4%
- Searun Cutthroat return= 6722

## Acknowledgments

>WDFW: Eric Kraig, Tracy Scalici, Chris Gleizes

➤ Tacoma Power: Eric Shoblom, Jamie Murphy, Scott Gibson, Missy Baier

## Questions?



# Fall Chinook Juvenile Hatchery Releases 1995-2017



# Spring Chinook Juvenile Hatchery Releases 1995-2017



## Coho Hatchery Releases 1995-2017



### Winter Steelhead Releases 1995-2017



### Summer Steelhead Releases 1995-2017