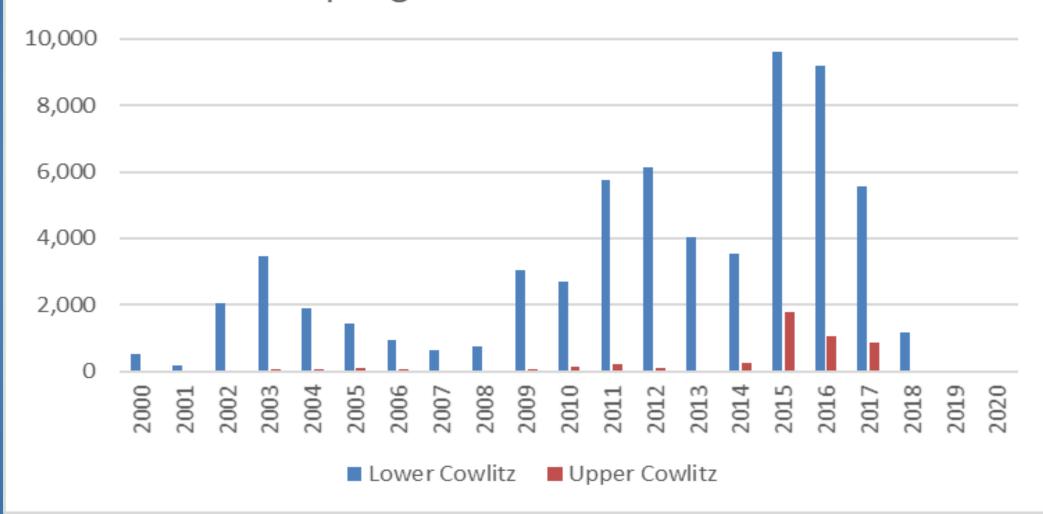

District Fish Biologist John Serl – WDFW Cowlitz River Biologist



Cowlitz River Annual Program Review and Fisheries Science Conference

April 21, 2022

## 1948 Cowlitz River Catch and Spawners





# Recent Trends in Cowlitz River Salmon and Steelhead Harvest

#### **Data Sources:**

- Barrier Dam Adult Facility is Operated by Tacoma Power
  - TPU maintains database
  - Broodstock collection, transportation to Upper Cowlitz and Tilton
- WDFW Lower Cowlitz Spot Creel (Tacoma Power-funded)
  - Mark Selective Fisheries: Natural origin fish released
  - General conditions
- WDFW Catch Record Card Estimates
  - Washington State Sports Catch reports
  - Estimates are expanded from a sub-sample of returned cards
    - See reports for full methods

### Cowlitz Spring Chinook Harvest 2000-2020



### Lower Cowlitz Spring Chinook 2013-2020



### Upper Cowlitz Spring Chinook 2013-2020



### Cowlitz Fall Chinook Harvest 2000-2020



### Lower Cowlitz Fall Chinook 2013-2020





















## Lower Cowlitz Winter Steelhead Harvest 2013-2020



## Lower Cowlitz Summer Steelhead Harvest 2000-2020



### Cowlitz Harvest Year in Review

- Spring Chinook Harvest Rates
  - Lower Cowlitz = 0%, Upper Cowlitz = 0% Season Closed
- Fall Chinook
  - Lower Cowlitz = 2.9%, Tilton = 0% Truncated Season
- Coho
  - Lower Cowlitz = 7.4%, Tilton = 10.7%, U Cowlitz = 6.7%
- Winter Steelhead
  - Lower Cowlitz = 54.4%
- Summer Steelhead
  - Lower Cowlitz = 64.4%
- Searun Cutthroat return= 6722

## Acknowledgments

>WDFW: Eric Kraig, Tracy Scalici, Chris Gleizes

➤ Tacoma Power: Eric Shoblom, Jamie