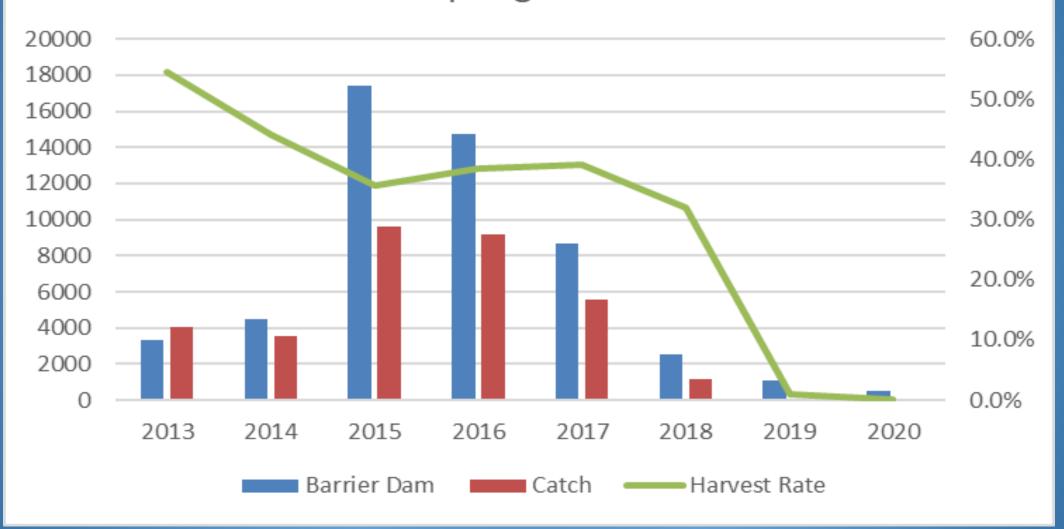

itz River Biologist



Cowlitz River Annual Program Review and Fisheries Science Conference

April 21, 2022

## 1948 Cowlitz River Catch and Spawners





# Recent Trends in Cowlitz River Salmon and Steelhead Harvest

#### **Data Sources:**

- Barrier Dam Adult Facility is Operated by Tacoma Power
  - TPU maintains database
  - Broodstock collection, transportation to Upper Cowlitz and Tilton
- WDFW Lower Cowlitz Spot Creel (Tacoma Power-funded)
  - Mark Selective Fisheries: Natural origin fish released
  - General conditions
- WDFW Catch Record Card Estimates
  - Washington State Sports Catch reports
  - Estimates are expanded from a sub-sample of returned cards
    - See reports for full methods

### Cowlitz Spring Chinook Harvest 2000-2020



### Lower Cowlitz Spring Chinook 2013-2020



### Upper Cowlitz Spring Chinook 2013-2020



### Cowlitz Fall Chinook Harvest 2000-2020



### Lower Cowlitz Fall Chinook 2013-2020





















## Lower Cowlitz Winter Steelhead Harvest 2013-2020



## Lower Cowlitz Summer Steelhead Harvest 2000-2020



### Cowlitz Harvest Year in Review

- Spring Chinook Harvest Rates
  - Lower Cowlitz = 0%, Upper Cowlitz = 0% Season Closed
- Fall Chinook
  - Lower Cowlitz = 2.9%, Tilton = 0% Truncated Season
- Coho
  - Lower Cowlitz = 7.4%, Tilton = 10.7%, U Cowlitz = 6.7%
- Winter Steelhead
  - Lower Cowlitz = 54.4%
- Summer Steelhead
  - Lower Cowlitz = 64.4%
- Searun Cutthroat return= 6722

## Acknowledgments

>WDFW: Eric Kraig, Tracy Scalici, Chris Gleizes

➤ Tacoma Power: Eric Shoblom, Jamie Murphy, Scott Gibson, Missy Baier

## Question