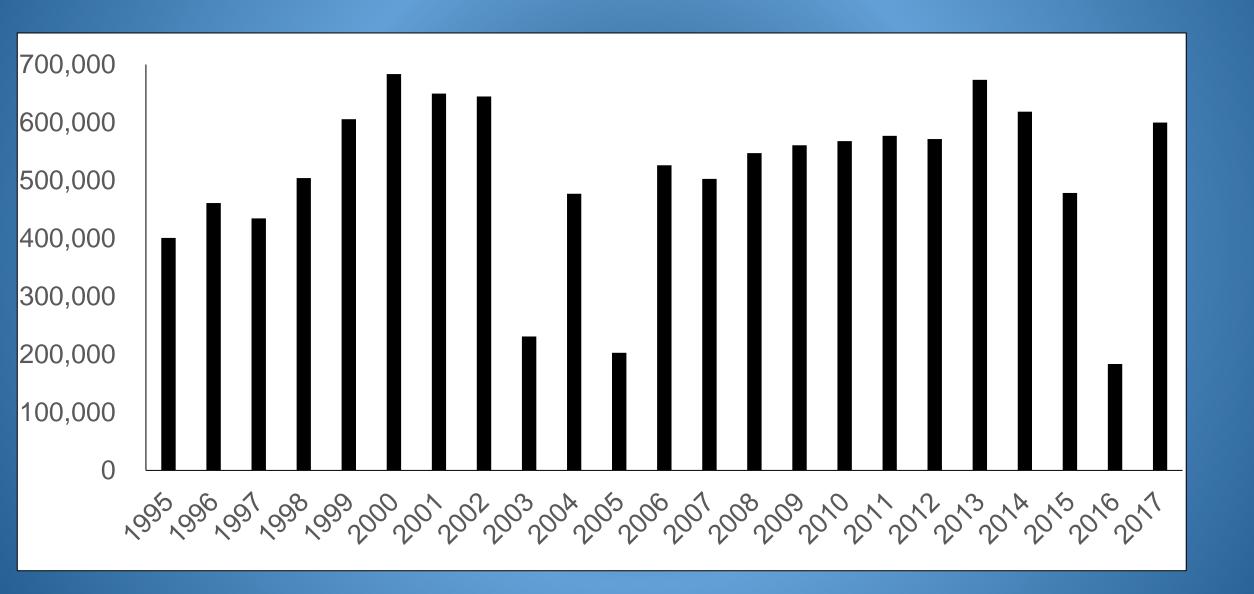

ead Harvest 2000-2020



### Cowlitz Harvest Year in Review

- Spring Chinook Harvest Rates
  - Lower Cowlitz = 0%, Upper Cowlitz = 0% Season Closed
- Fall Chinook
  - Lower Cowlitz = 2.9%, Tilton = 0% Truncated Season
- Coho
  - Lower Cowlitz = 7.4%, Tilton = 10.7%, U Cowlitz = 6.7%
- Winter Steelhead
  - Lower Cowlitz = 54.4%
- Summer Steelhead
  - Lower Cowlitz = 64.4%
- Searun Cutthroat return= 6722

## Acknowledgments

>WDFW: Eric Kraig, Tracy Scalici, Chris Gleizes

➤ Tacoma Power: Eric Shoblom, Jamie Murphy, Scott Gibson, Missy Baier

## Questions?



# Fall Chinook Juvenile Hatchery Releases 1995-2017



# Spring Chinook Juvenile Hatchery Releases 1995-2017



## Coho Hatchery Releases 1995-2017



### Winter Steelhead Releases 1995-2017



### Summer Steelhead Releases 1995-2017