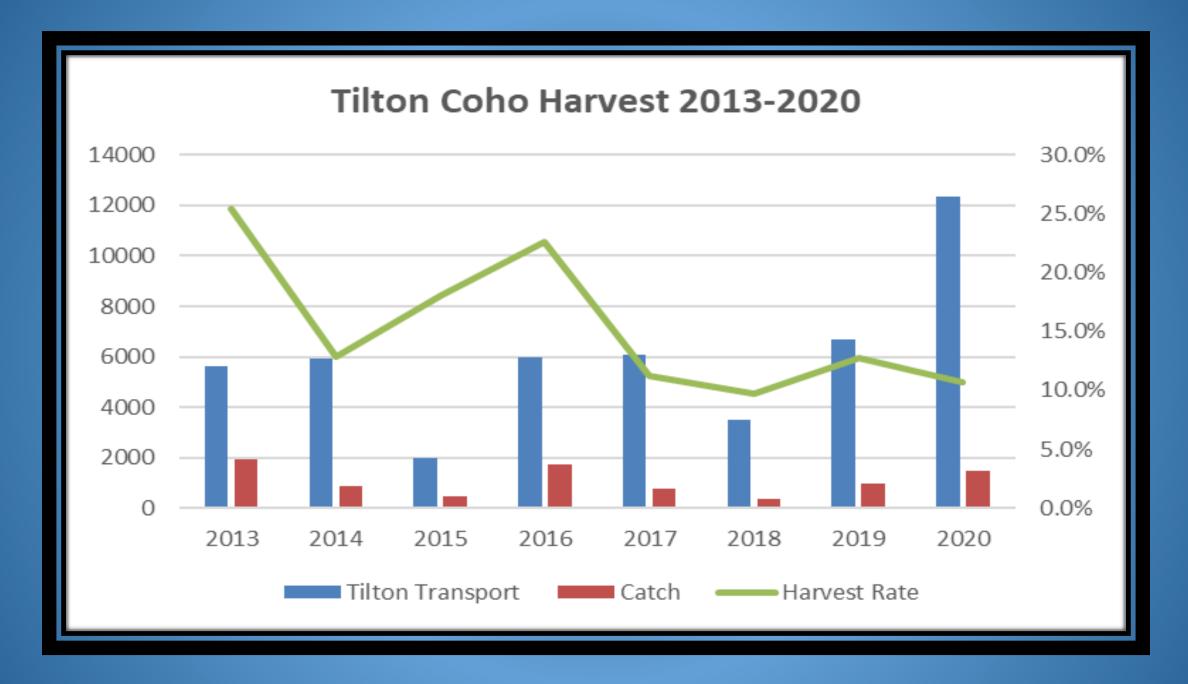

### Cowlitz Harvest Year in Review

- Spring Chinook Harvest Rates
  - Lower Cowlitz = 0%, Upper Cowlitz = 0% Season Closed
- Fall Chinook
  - Lower Cowlitz = 2.9%, Tilton = 0% Truncated Season
- Coho
  - Lower Cowlitz = 7.4%, Tilton = 10.7%, U Cowlitz = 6.7%
- Winter Steelhead
  - Lower Cowlitz = 54.4%
- Summer Steelhead
  - Lower Cowlitz = 64.4%
- Searun Cutthroat return= 6722