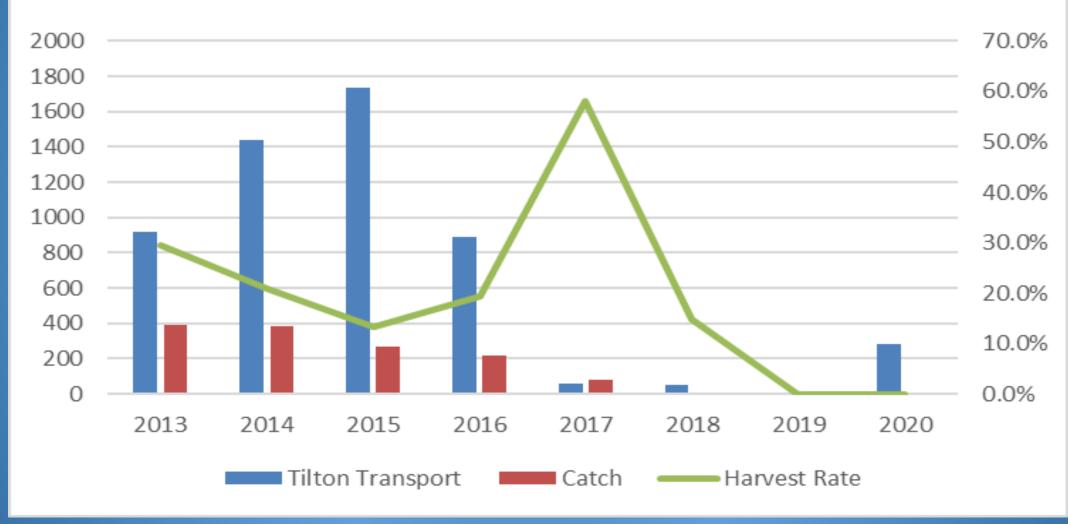

Spawners





# Recent Trends in Cowlitz River Salmon and Steelhead Harvest

#### **Data Sources:**

- Barrier Dam Adult Facility is Operated by Tacoma Power
  - TPU maintains database
  - Broodstock collection, transportation to Upper Cowlitz and Tilton
- WDFW Lower Cowlitz Spot Creel (Tacoma Power-funded)
  - Mark Selective Fisheries: Natural origin fish released
  - General conditions
- WDFW Catch Record Card Estimates
  - Washington State Sports Catch reports
  - Estimates are expanded from a sub-sample of returned cards
    - See reports for full methods

### Cowlitz Spring Chinook Harvest 2000-2020



### Lower Cowlitz Spring Chinook 2013-2020



### Upper Cowlitz Spring Chinook 2013-2020



### Cowlitz Fall Chinook Harvest 2000-2020



### Lower Cowlitz Fall Chinook 2013-2020





















## Lower Cowlitz Winter Steelhead Harvest 2013-2020



## Lower Cowlitz Summer Steelhead Harvest 2000-2020



### Cowlitz Harvest Year in Review

- Spring Chinook Harvest Rates
  - Lower Cowlitz = 0%, Upper Cowlitz = 0% Season Closed
- Fall Chinook
  - Lower Cowlitz = 2.9%, Tilton = 0% Truncated Season
- Coho
  - Lower Cowlitz = 7.4%, Tilton = 10.7%, U Cowlitz = 6.7%
- Winter Steelhead
  - Lower Cowlitz = 54.4%
- Summer Steelhead
  - Lower Cowlitz = 64.4%
- Searun Cutthroat return= 6722

## Acknowledgments

>WDFW: Eric Kraig, Tracy Scalici, Chris Gleizes

➤ Tacoma Power: Eric Shoblom, Jamie Murphy, Scott Gibson, Missy Baier

## Questions?



# Fall Chinook Juvenile Hatchery Releases 1995-2017



# Spring Chinook Juvenile Hatchery Releases 1995-2017



## Coho Hatchery Relea