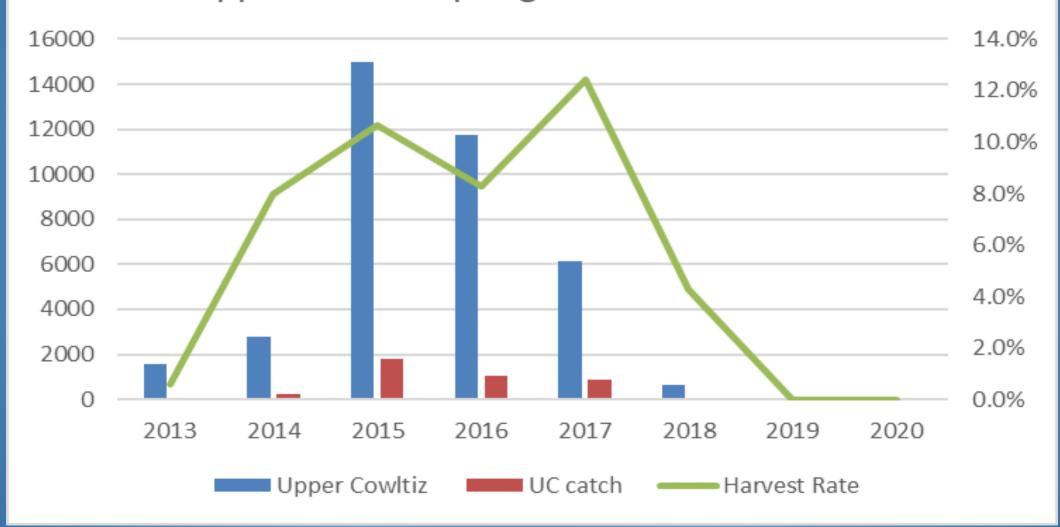

ogram Review and Fisheries Science Conference

April 21, 2022

## 1948 Cowlitz River Catch and Spawners





# Recent Trends in Cowlitz River Salmon and Steelhead Harvest

#### **Data Sources:**

- Barrier Dam Adult Facility is Operated by Tacoma Power
  - TPU maintains database
  - Broodstock collection, transportation to Upper Cowlitz and Tilton
- WDFW Lower Cowlitz Spot Creel (Tacoma Power-funded)
  - Mark Selective Fisheries: Natural origin fish released
  - General conditions
- WDFW Catch Record Card Estimates
  - Washington State Sports Catch reports
  - Estimates are expanded from a sub-sample of returned cards
    - See reports for full methods

### Cowlitz Spring Chinook Harvest 2000-2020



### Lower Cowlitz Spring Chinook 2013-2020



### Upper Cowlitz Spring Chinook 2013-2020



### Cowlitz Fall Chinook Harvest 2000-2020



### Lower Cowlitz Fall Chinook 2013-2020





















## Lower Cowlitz Winter Steelhead Harvest 2013-2020



## Lower Cowlitz Summer Steelhead Harvest 2000-2020



### Cowlitz Harvest Year in Review

- Spring Chinook Harvest Rates
  - Lower Cowlitz = 0%, Upper Cowlitz = 0% Season Closed
- Fall Chinook
  - Lower Cowlitz = 2.9%, Tilton = 0% Truncated Season
- Coho
  - Lower Cowlitz = 7.4%, Tilton = 10.7%, U Cowlitz = 6.7%
- Winter Steelhead
  - Lower Cowlitz = 54.4%
- Summer Steelhead
  - Lower Cowlitz = 64.4%
- Searun Cutthroat return= 6722

## Acknowledgments

>WDFW: Eric Kraig, Tracy Scalici, Chris Gleizes

➤ Tacoma Power: Eric Shoblom, Jamie Murphy, Scott Gibson, Missy Baier

## Questions?



# Fall Chinook Juvenile Hatchery Release