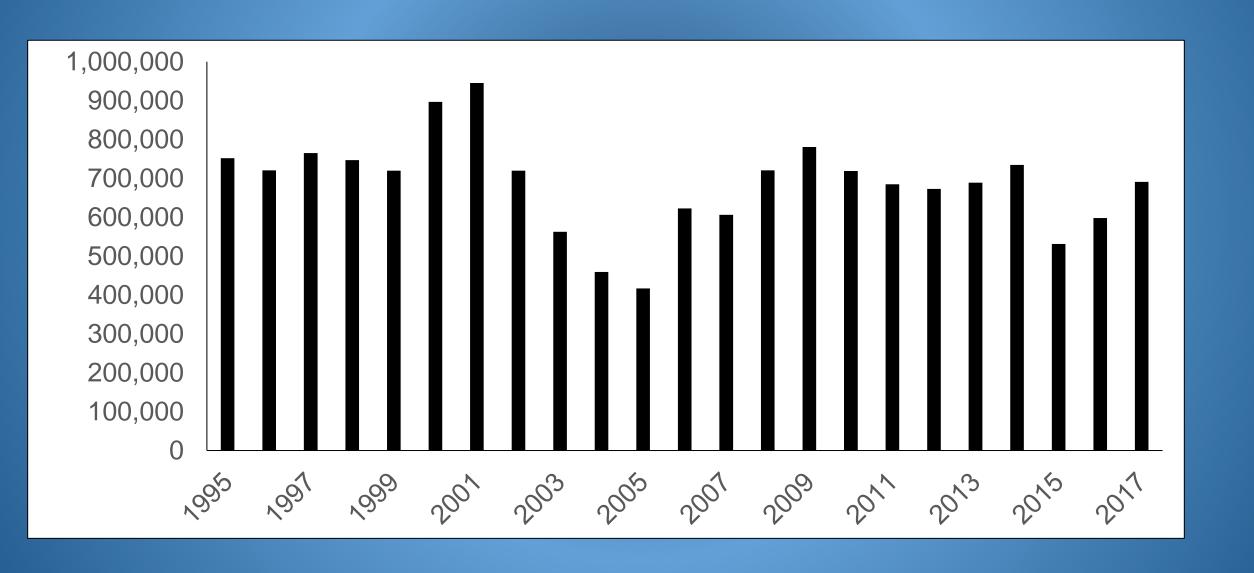

2013-2020



## Lower Cowlitz Summer Steelhead Harvest 2000-2020



### Cowlitz Harvest Year in Review

- Spring Chinook Harvest Rates
  - Lower Cowlitz = 0%, Upper Cowlitz = 0% Season Closed
- Fall Chinook
  - Lower Cowlitz = 2.9%, Tilton = 0% Truncated Season
- Coho
  - Lower Cowlitz = 7.4%, Tilton = 10.7%, U Cowlitz = 6.7%
- Winter Steelhead
  - Lower Cowlitz = 54.4%
- Summer Steelhead
  - Lower Cowlitz = 64.4%
- Searun Cutthroat return= 6722

## Acknowledgments

>WDFW: Eric Kraig, Tracy Scalici, Chris Gleizes

➤ Tacoma Power: Eric Shoblom, Jamie Murphy, Scott Gibson, Missy Baier

## Questions?



# Fall Chinook Juvenile Hatchery Releases 1995-2017



# Spring Chinook Juvenile Hatchery Releases 1995-2017



## Coho Hatchery Releases 1995-2017



### Winter Steelhead Releases 1995-2017



### Summer Steelhead Releases 1995-2017