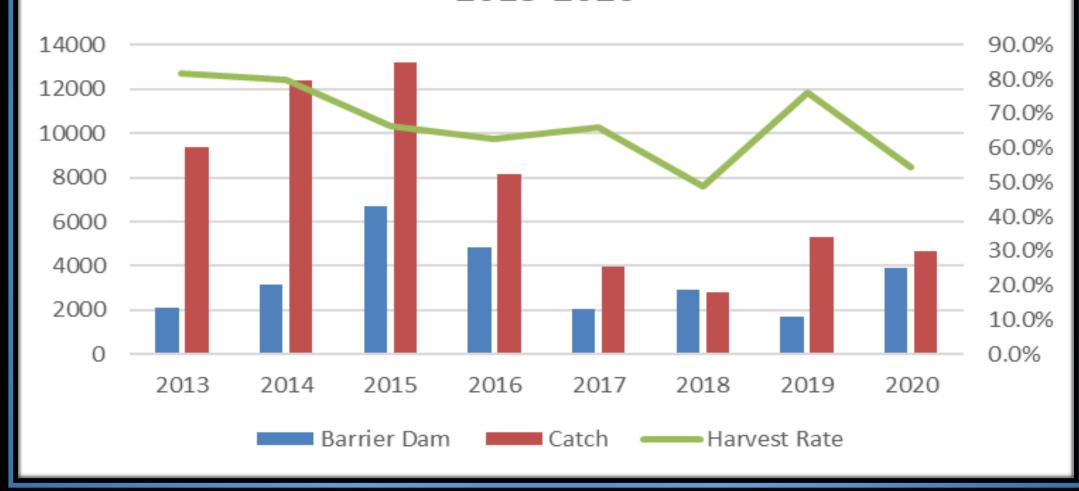

Harvest

#### **Data Sources:**

- Barrier Dam Adult Facility is Operated by Tacoma Power
  - TPU maintains database
  - Broodstock collection, transportation to Upper Cowlitz and Tilton
- WDFW Lower Cowlitz Spot Creel (Tacoma Power-funded)
  - Mark Selective Fisheries: Natural origin fish released
  - General conditions
- WDFW Catch Record Card Estimates
  - Washington State Sports Catch reports
  - Estimates are expanded from a sub-sample of returned cards
    - See reports for full methods

### Cowlitz Spring Chinook Harvest 2000-2020



### Lower Cowlitz Spring Chinook 2013-2020



### Upper Cowlitz Spring Chinook 2013-2020



### Cowlitz Fall Chinook Harvest 2000-2020



### Lower Cowlitz Fall Chinook 2013-2020





















## Lower Cowlitz Winter Steelhead Harvest 2013-2020



## Lower Cowlitz Summer Steelhead Harvest 2000-2020



### Cowlitz Harvest Year in Review

- Spring Chinook Harvest Rates
  - Lower Cowlitz = 0%, Upper Cowlitz = 0% Season Closed
- Fall Chinook
  - Lower Cowlitz = 2.9%, Tilton = 0% Truncated Season
- Coho
  - Lower Cowlitz = 7.4%, Tilton = 10.7%, U Cowlitz = 6.7%
- Winter Steelhead
  - Lower Cowlitz = 54.4%
- Summer Steelhead
  - Lower Cowlitz = 64.4%
- Searun Cutthroat return= 6722

## Acknowledgments

>WDFW: Eric Kraig, Tracy Scalici, Chris Gleizes

➤ Tacoma Power: Eric Shoblom, Jamie Murphy, Scott Gibson, Missy Baier

## Questions?



# Fall Chinook Juvenile Hatchery Releases 1995-2017



# Spring Chinook Juvenile Hatchery Releases 1995-2017



## Coho Hatchery Releases 1995-2017



### Winter Steelhead Releases 1995-2017



### Summe