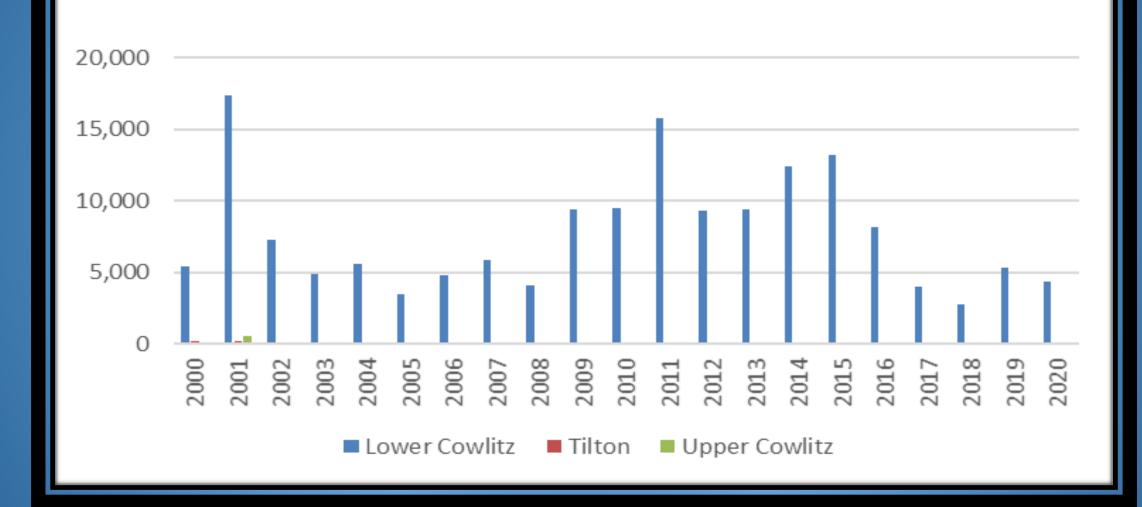

### Cowlitz Harvest Year in Review

- Spring Chinook Harvest Rates
  - Lower Cowlitz = 0%, Upper Cowlitz = 0% Season Closed
- Fall Chinook
  - Lower Cowlitz = 2.9%, Tilton = 0% Truncated Season
- Coho
  - Lower Cowlitz = 7.4%, Tilton = 10.7%, U Cowlitz = 6.7%
- Winter Steelhead
  - Lower Cowlitz = 54.4%
- Summer Steelhead
  - Lower Cowlitz = 64.4%
- Searun Cutthroat return= 6722