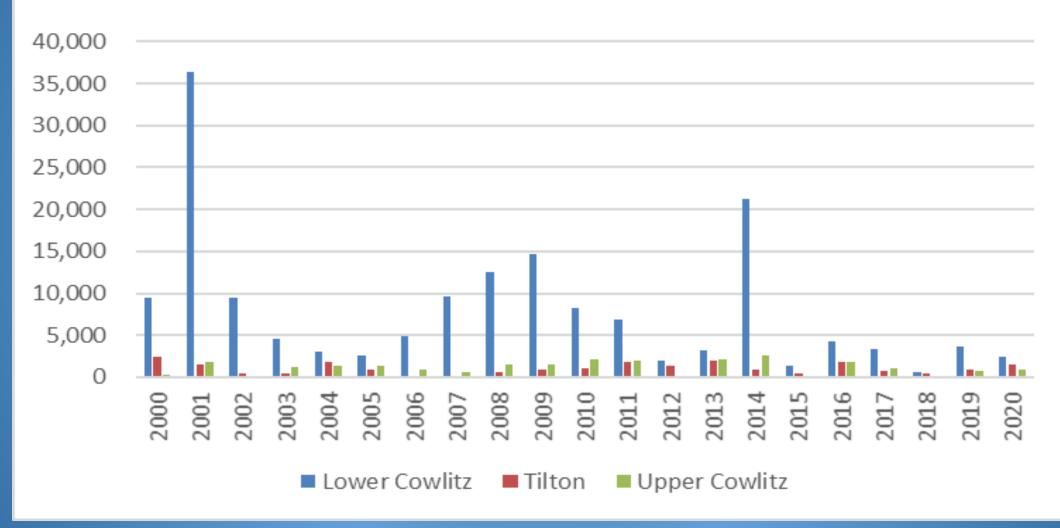

wners





# Recent Trends in Cowlitz River Salmon and Steelhead Harvest

#### **Data Sources:**

- Barrier Dam Adult Facility is Operated by Tacoma Power
  - TPU maintains database
  - Broodstock collection, transportation to Upper Cowlitz and Tilton
- WDFW Lower Cowlitz Spot Creel (Tacoma Power-funded)
  - Mark Selective Fisheries: Natural origin fish released
  - General conditions
- WDFW Catch Record Card Estimates
  - Washington State Sports Catch reports
  - Estimates are expanded from a sub-sample of returned cards
    - See reports for full methods

### Cowlitz Spring Chinook Harvest 2000-2020



### Lower Cowlitz Spring Chinook 2013-2020



### Upper Cowlitz Spring Chinook 2013-2020



### Cowlitz Fall Chinook Harvest 2000-2020



### Lower Cowlitz Fall Chinook 2013-2020





















## Lower Cowlitz Winter Steelhead Harvest 2013-2020



## Lower Cowlitz Summer Steelhead Harvest 2000-2020



### Cowlitz Harvest Year in Review

- Spring Chinook Harvest Rates
  - Lower Cowlitz = 0%, Upper Cowlitz = 0% Season Closed
- Fall Chinook
  - Lower Cowlitz = 2.9%, Tilton = 0% Truncated Season
- Coho
  - Lower Cowlitz = 7.4%, Tilton = 10.7%, U Cowlitz = 6.7%
- Winter Steelhead
  - Lower Cowlitz = 54.4%
- Summer Steelhead
  - Lower Cowlitz = 64.4%
- Searun Cutthroat return= 6722

## Acknowledgments

>WDFW: Eric Kraig, Tracy Scalici, Chris Gleizes

➤ Tacoma Power: Eric Shoblom, Jamie Murphy, Scott Gibson, Missy Baier

## Questions?



# Fall Chinook Juvenile Hatchery Releases 1995-2017



# Spring Chinook Juvenile Hatchery Releases 1995-2017



## Coho Hatchery Releases