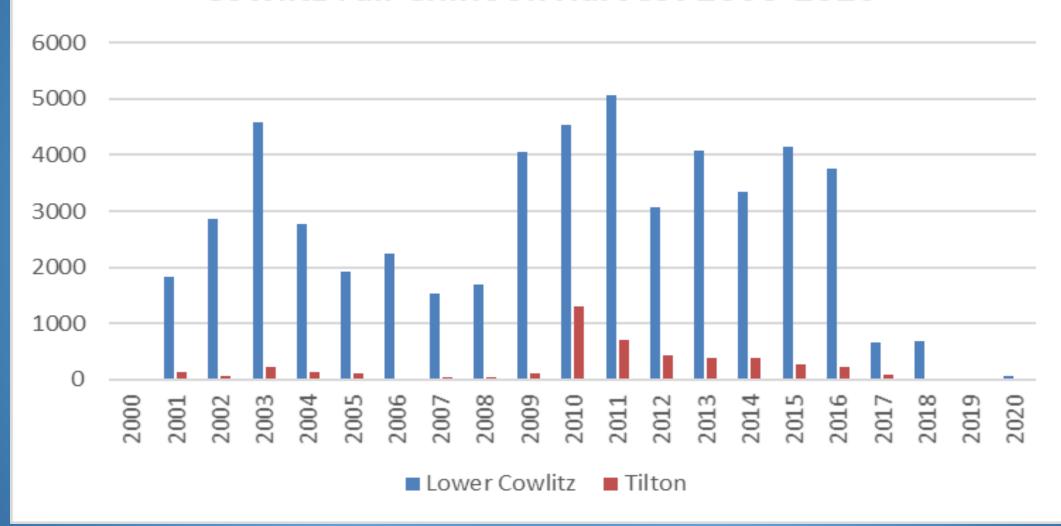

April 21, 2022

## 1948 Cowlitz River Catch and Spawners





# Recent Trends in Cowlitz River Salmon and Steelhead Harvest

#### **Data Sources:**

- Barrier Dam Adult Facility is Operated by Tacoma Power
  - TPU maintains database
  - Broodstock collection, transportation to Upper Cowlitz and Tilton
- WDFW Lower Cowlitz Spot Creel (Tacoma Power-funded)
  - Mark Selective Fisheries: Natural origin fish released
  - General conditions
- WDFW Catch Record Card Estimates
  - Washington State Sports Catch reports
  - Estimates are expanded from a sub-sample of returned cards
    - See reports for full methods

### Cowlitz Spring Chinook Harvest 2000-2020



### Lower Cowlitz Spring Chinook 2013-2020



### Upper Cowlitz Spring Chinook 2013-2020



### Cowlitz Fall Chinook Harvest 2000-2020



### Lower Cowlitz Fall Chinook 2013-2020





















## Lower Cowlitz Winter Steelhead Harvest 2013-2020



## Lower Cowlitz Summer Steelhead Harvest 2000-2020



### Cowlitz Harvest Year in Review

- Spring Chinook Harvest Rates
  - Lower Cowlitz = 0%, Upper Cowlitz = 0% Season Closed
- Fall Chinook
  - Lower Cowlitz = 2.9%, Tilton = 0% Truncated Season
- Coho
  - Lower Cowlitz = 7.4%, Tilton = 10.7%, U Cowlitz = 6.7%
- Winter Steelhead
  - Lower Cowlitz = 54.4%
- Summer Steelhead
  - Lower Cowlitz = 64.4%
- Searun Cutthroat return= 6722

## Acknowledgments

>WDFW: Eric Kraig, Tracy Scalici, Chris Gleizes

➤ Tacoma Power: Eric Shoblom, Jamie Murphy, Scott Gibson, Missy Baier

## Questions?



# Fall Chinook Juvenile Hatchery Releases 1995-2017



# Spring Chinook Juvenile Hatch