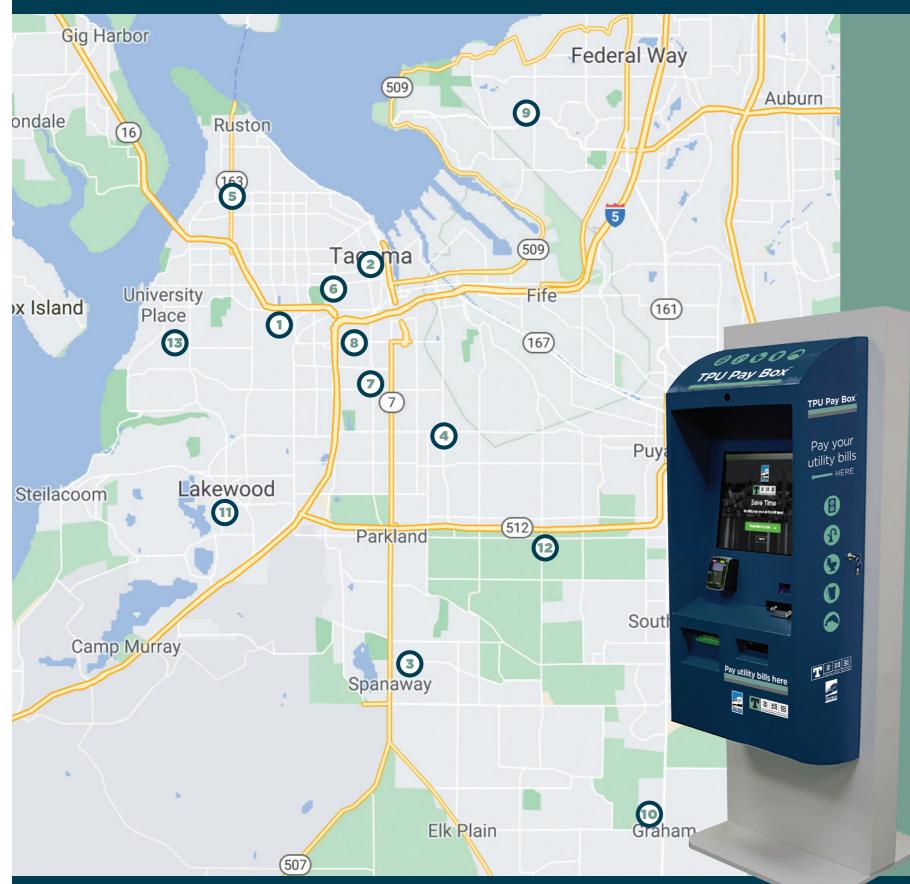

# **TPU Pay Box™ Locations**

# TACOMA PUBLIC UTILITIES

Tacoma
3628 S. 35th St. (& Union Ave.)

Outside — 24/7

Inside Lobby — Mon. - Fri., 8 a.m. to 4:30 p.m.

### TACOMA MUNICIPAL BUILDING

2 Tacoma
747 Market St, Rm 212
Mon. - Fri., 8 a.m. to 5 p.m.

# **ALBERTSONS**

**Tacoma**104 Military Rd. S. | *5 a.m. to 1 a.m.* 

### SAFEWAY

- Tacoma
  1624 72nd St. E. (72nd & Portland Ave.)
  5 a.m. to 12 a.m.
- 5 2637 N. Pearl St. | *5 a.m. to 1 a.m.*
- 6 1112 S. M St. | 6 a.m. to 11 p.m.
- 7 707 S. 56th St. | *5 a.m. to 12 a.m.*
- 8 1302 S 38th St. | *5 a.m. to 12 a.m.*
- 9 Federal Way 2109 S.W. 336th St. (21st Ave. & 335th St.) | 5 a.m. to 12 a.m.
- Graham
  10105 224th St. E. (224th & Meridian) |
  5 a.m. to 1 a.m.
- Lakewood
  10223 Gravelly Lake Dr. S.W |
  5 a.m. to 12 a.m.
- Puyallup
  11501 Canyon Road E. (112th & Canyon) |
  5 a.m. to 1 a.m.
- University Place
  3842 Bridgeport Way W. | 5 a.m. to 12 a.m.