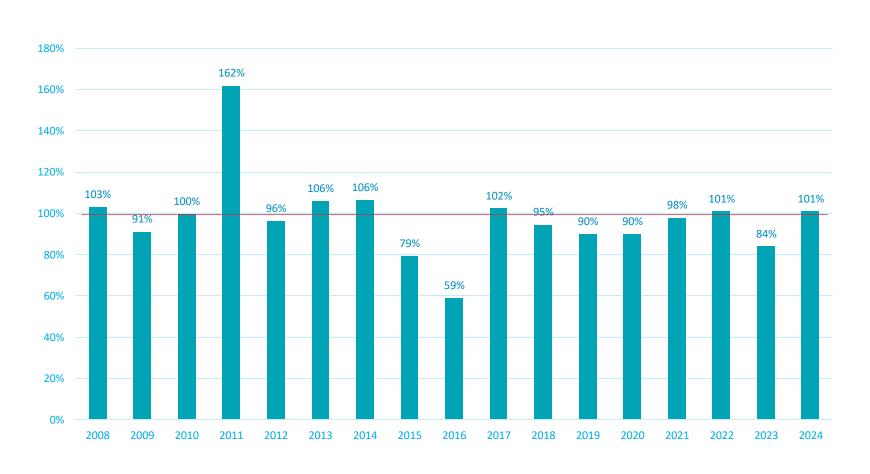

#### Percent of goal (poundage) released annually for all **Salmon Hatchery** Productions

## Salmon Hatchery Annual Releases