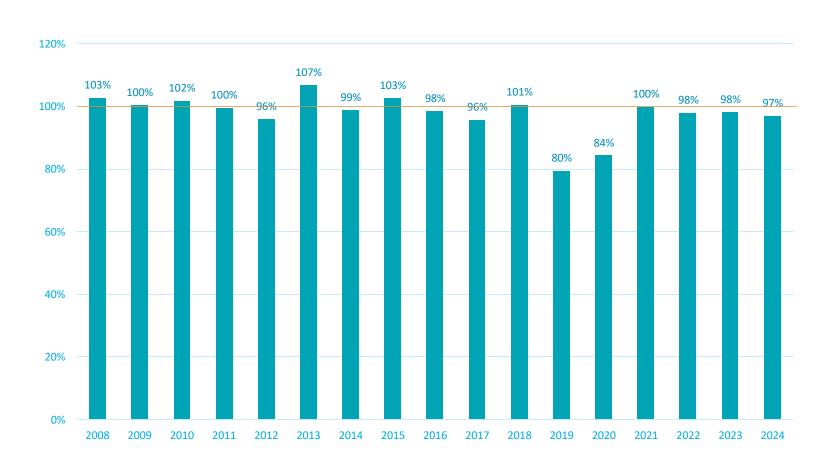

#### Percent of goal (poundage) released annually for all **Trout Hatchery** Production

### Trout Hatchery Annual Releases