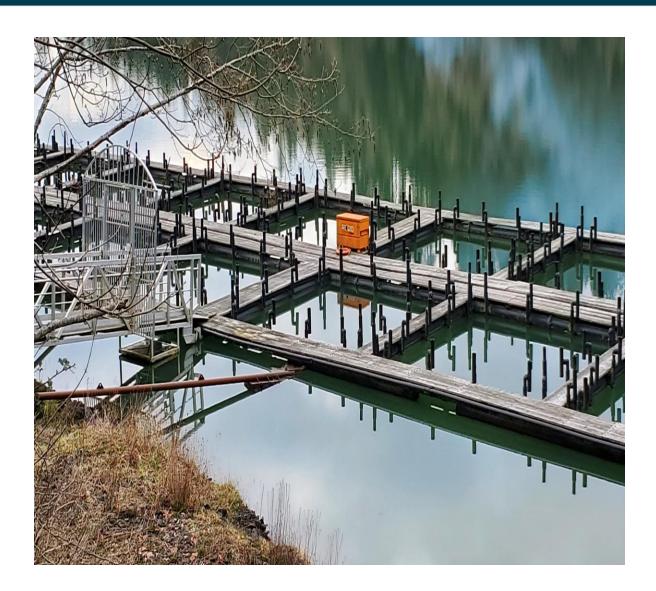

# **Mayfield Net Pens**

#### Phase 1 Pilot Study:

- Successful transfer
- Low mortality
- Good growth
- Good containment