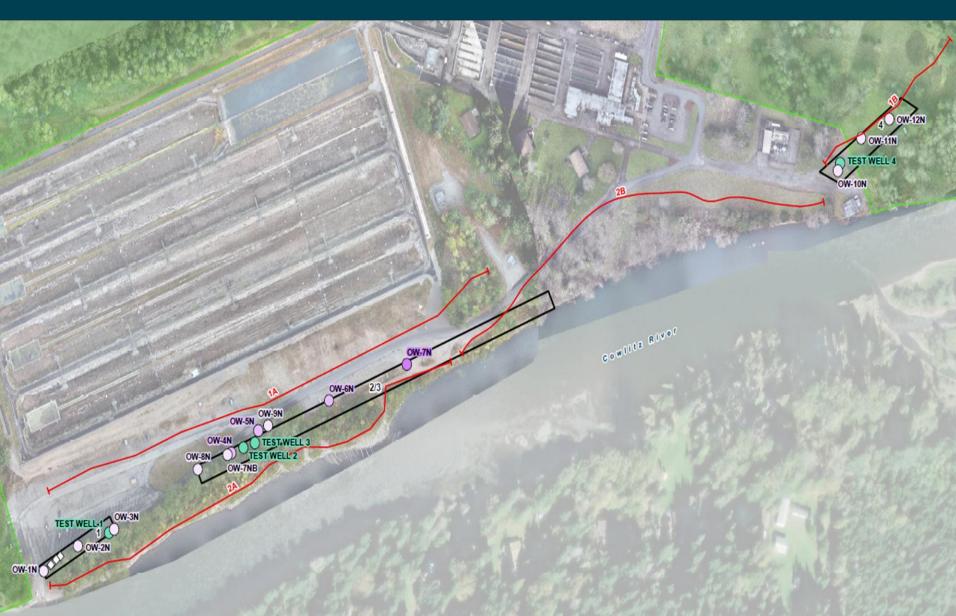

#### **Groundwater Survey**

- Historic data review
- Imagery
- Test wells
- Observation wells