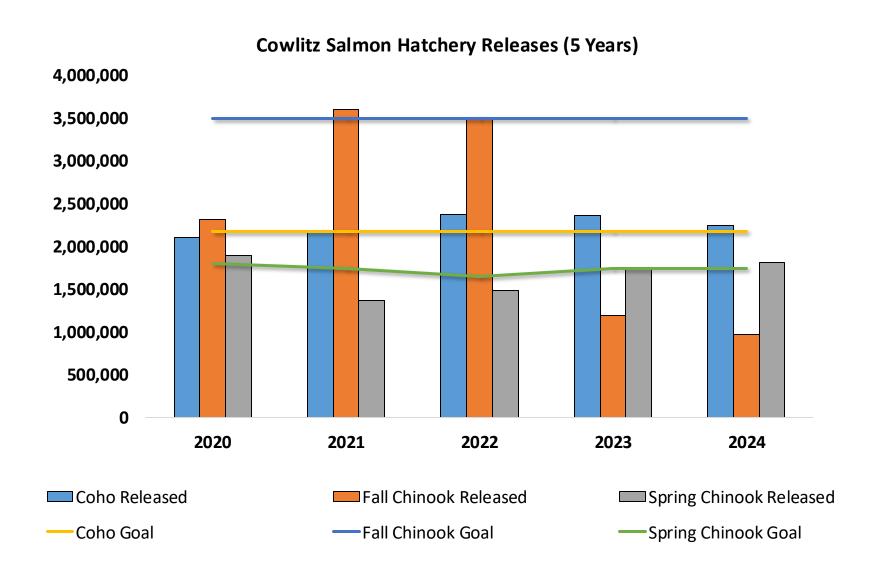

# Salmon Hatchery

#### Percent of goal (poundage) released annually for all **Salmon Hatchery** Productions

## Salmon Hatchery Annual Releases