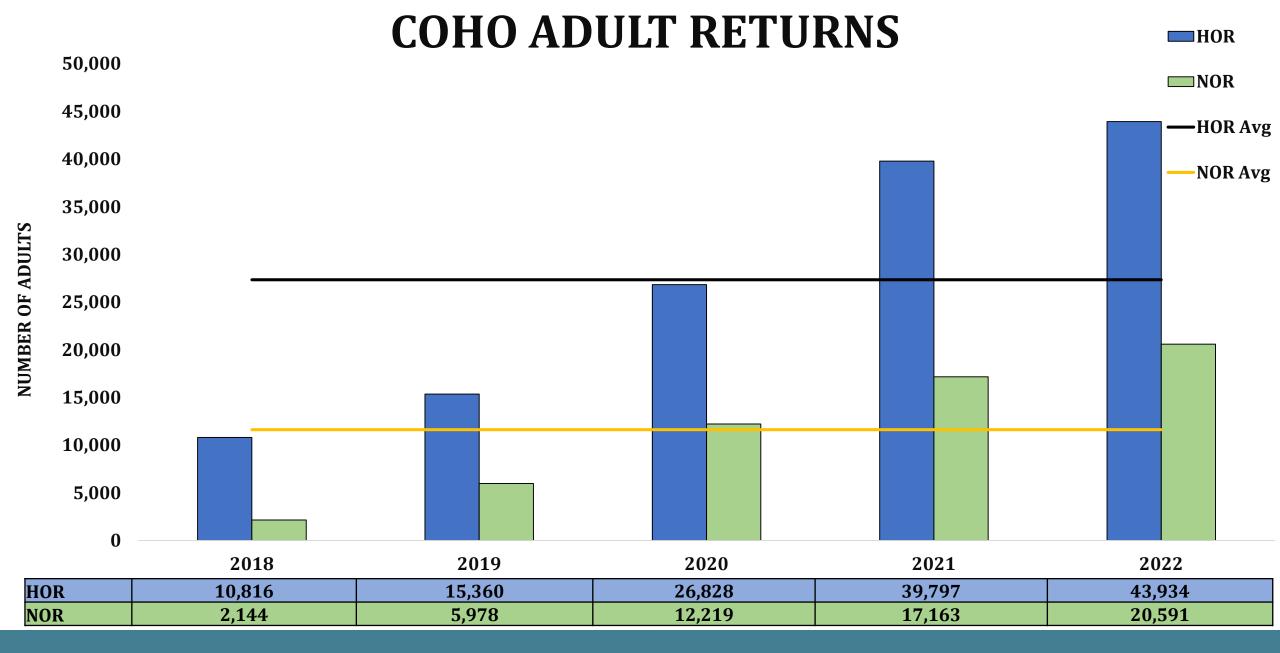

#### 2021-2022 Collection Totals

NOTE: The "Total Returns" are the total number of adults that were collected at the Cowlitz Salmon Hatchery Adult Separator.

| NOTE: The "Total Returns" are the      | total nun | iber or adu | iits that we | ere conecte                                               | d at the C                                                | owiitz Sain | ion natche | ry Addit Se  | paratur.     |             |           |             |             |               |            |               |          |          |
|----------------------------------------|-----------|-------------|--------------|-----------------------------------------------------------|-----------------------------------------------------------|-------------|------------|--------------|--------------|-------------|-----------|-------------|-------------|---------------|------------|---------------|----------|----------|
|                                        |           |             |              |                                                           |                                                           |             |            | Coho         |              |             |           |             |             |               |            |               |          |          |
| Run Timing: August 2021-Februar        | y 2022    |             |              |                                                           |                                                           | l           | Jpstream 1 | ransportati  | ion          |             |           | Lower       | Cowlitz     | Broo          | dstock     | stock Surplus |          | tality   |
| Week                                   |           | Total       |              | Tilton                                                    | River                                                     | Lake S      | canewa     | Cowlitz @    | Packwood     | Cispu       | s River   | LOWEI       | COWITE      | bioo          | JSCOCK     | Surpius       | Hot      | cuncy    |
| Ending                                 | Returns   | Hatchery    | Natural      | Hatchery                                                  | Natural                                                   | Hatchery    | Natural    | Hatchery     | Natural      | Hatchery    | Natural   | Hatchery    | Natural     | Hatchery      | Natural    | Hatchery      | Hatchery | Natura   |
| Season to date                         | 56,960    | 39,797      | 17,163       | 11,775                                                    | 6,577                                                     | 10,457      | 7,597      | 5,527        | 1,043        | 5,105       | 1,086     | 0           | 0           | 1,211         | 852        | 5,706         | 16       | 8        |
| 15-Apr                                 | 0         | 0           | 0            | 0                                                         | 0                                                         | 0           | 0          | 0            | 0            | 0           | 0         | 0           | 0           | 0             | 0          | 0             | 0        | 0        |
| Weekly 5-Year Average                  | 0         | 0           | 0            |                                                           |                                                           |             |            |              |              |             |           |             |             |               |            |               |          |          |
| Season 5-Yr. Average to Date           | 32,440    | 22,608      | 9,832        | Ī                                                         |                                                           |             |            |              |              |             |           |             |             |               |            |               |          |          |
|                                        |           |             |              | •                                                         |                                                           |             | Spr        | ing Chinoc   | k            |             |           |             |             |               |            |               |          |          |
| Run Timing: March 2022-October         | 2022      |             |              |                                                           |                                                           | -           |            | ransportati  |              |             |           |             |             |               |            | Г             | Г        |          |
| Week                                   |           | Total       |              | Tilton River Lake Scanewa Cowlitz @ Packwood Cispus River |                                                           |             |            |              |              |             | Lower     | Cowlitz     | Broo        | dstock        | Surplus    | Mor           | tality   |          |
| Ending                                 | Returns   | Hatchery    | Natural      | Hatchery                                                  | Natural                                                   | Hatchery    | Natural    | Hatchery     | Natural      | Hatchery    | Natural   | Hatchery    | Natural     | Hatchery      | Natural    | Hatchery      | Hatchery | Natural  |
| Season to date                         | 41        | 36          | 5            | 0                                                         | 0                                                         | 0           | 5          | 0            | 0            | 0           | 0         | 0           | 0           | 36            | 0          | 0             | 0        | 0        |
| 15-Apr                                 | 24        | 21          | 3            | 0                                                         | 0                                                         | 0           | 3          | 0            | 0            | 0           | 0         | 0           | 0           | 21            | 0          | 0             | 0        | 0        |
| Weekly 5-Year Average                  | 79        | 77          | 2            |                                                           |                                                           |             |            |              |              |             |           |             |             |               |            |               |          |          |
| Season 5-Yr. Average to Date           | 101       | 98          | 3            | t                                                         |                                                           |             |            |              |              |             |           |             |             |               |            |               |          |          |
| Season 5-11. Average to Date           | 101       | 30          | ,            | <u> </u>                                                  |                                                           |             |            |              |              |             |           |             |             |               |            |               |          |          |
|                                        |           |             |              |                                                           |                                                           |             |            | III Chinook  |              |             |           |             |             |               |            |               |          |          |
| Run Timing: August 2021-Decemb         | er 2021   |             |              |                                                           |                                                           | _           |            | ransportati  |              |             |           | Lower       | Cowlitz     | Broo          | dstock     | Surplus       | Mor      | tality   |
| Week                                   |           | Total       |              | _                                                         | River                                                     |             | canewa     |              | Packwood     | _           | s River   |             |             |               |            |               |          |          |
| Ending                                 | Returns   | Hatchery    |              | Hatchery                                                  | Natural                                                   | Hatchery    | Natural    | Hatchery     | Natural      | Hatchery    | Natural   | Hatchery    | Natural     | Hatchery      | Natural    | Hatchery      |          | Natural  |
| Season to date                         | 3,222     | 2,273       | 949          | 180                                                       | 683                                                       | 0           | 0          | 0            | 0            | 0           | 0         | 0           | 0           | 2,079         | 267        | 10            | 3        | 0        |
| 15-Apr                                 | 0         | 0           | 0            | 0                                                         | 0                                                         | 0           | 0          | 0            | 0            | 0           | 0         | 0           | 0           | 0             | 0          | 0             | 0        | 0        |
| Weekly 5-Year Average                  | 0         | 0           | 0            | ļ                                                         |                                                           |             |            |              |              |             |           |             |             |               |            |               |          |          |
| Season 5-Yr. Average to Date           | 3,307     | 1,860       | 1,447        |                                                           |                                                           |             |            |              |              |             |           |             |             |               |            |               |          |          |
|                                        |           |             |              |                                                           |                                                           |             | Winter     | -Run Steel   | head         |             |           |             |             |               |            |               |          |          |
| Run Timing: November 2021-July         | 2022      |             |              |                                                           |                                                           |             |            |              |              |             |           | Lower       | Cowlitz     | Broo          | dstock     | Surplus       | Mor      | tality   |
| Week                                   |           | Total       |              | _                                                         | Tilton River Lake Scanewa Cowlitz @ Packwood Cispus River |             |            |              |              |             |           |             |             |               |            |               |          |          |
| Ending                                 | Returns   | Hatchery    |              | Hatchery                                                  | Natural                                                   | Hatchery    | Natural    | Hatchery     | Natural      | Hatchery    | Natural   | Hatchery    | Natural     | Hatchery      | Natural    | Hatchery      | Hatchery | Natural  |
| Season to date                         | 4,707     | 4,312       | 395          | 160                                                       | 107                                                       | 0           | 212        | 135          | 0            | 286         | 31        | 0           | 0           | 458           | 39         | 3,269         | 4        | 1        |
| 15-Apr                                 | 1,185     | 1,101       | 84           | 44                                                        | 14                                                        | 0           | 59         | 70           | 0            | 55          | 0         | 0           | 0           | 35            | 11         | 895           | 2        | 0        |
| Weekly 5-Year Average                  | 574       | 492         | 82           | ļ                                                         |                                                           |             |            |              |              |             |           |             |             |               |            |               |          |          |
| Season 5-Yr. Average to Date           | 1,661     | 1,311       | 350          |                                                           |                                                           |             |            |              |              |             |           |             |             |               |            |               |          |          |
|                                        |           |             |              |                                                           |                                                           |             | Summe      | r-Run Stee   | lhead        |             |           |             |             |               |            |               |          |          |
| Run Timing: May 2022-December          | 2022      |             |              |                                                           |                                                           | ·           | Jpstream 1 | ransportati  | ion          |             |           | Lower       | Cowlitz     | Broo          | dstock     | Surplus       | Mor      | tality   |
| Week                                   |           | Total       |              | Tilton                                                    | River                                                     | Lake S      | canewa     | Cowlitz @    | Packwood     | Cispu       | s River   | Lonci       | COMME       | 5.00          | John       | Surpius       |          | concy    |
| Ending                                 | Returns   | Hatchery    | Natural      | Hatchery                                                  | Natural                                                   | Hatchery    | Natural    | Hatchery     | Natural      | Hatchery    | Natural   | Hatchery    | Natural     | Hatchery      | Natural    | Hatchery      | Hatchery | Natural  |
| Season to date                         | 4         | 4           | 0            | 0                                                         | 0                                                         | 0           | 0          | 0            | 0            | 0           | 0         | 0           | 0           | 0             | 0          | 4             | 0        | 0        |
| 15-Apr                                 | 4         | 4           | 0            | 0                                                         | 0                                                         | 0           | 0          | 0            | 0            | 0           | 0         | 0           | 0           | 0             | 0          | 4             | 0        | 0        |
| Weekly 5-Year Average                  | 1         | 1           | 0            | Notes: Re                                                 | captures f                                                | rom studie  | s and recy | cling are in | cluded in th | ne location | numbers t | out they ar | e not inclu | ided in "To   | tal" Retur | ns.           |          |          |
| Season 5-Yr. Average to Date           | 1         | 1           | 0            | 1                                                         |                                                           |             |            |              |              |             |           |             |             |               |            |               |          |          |
|                                        |           |             |              |                                                           |                                                           |             | Cut        | throat Tro   | ut           |             |           |             |             |               |            |               |          |          |
| Run Timing: January 2022-December 2022 |           |             |              |                                                           |                                                           | ı           | Jpstream 1 | ransportati  | ion          |             |           | Lawren      | Cowlitz     | Dress         | dataali    | Cumbus        | Mari     | to liber |
| Week Total                             |           |             |              | Tilton                                                    | River                                                     | Lake S      | canewa     | Cowlitz @    | Packwood     | Cispu       | s River   | Lower       | COWIITZ     | litz Broodsto |            | Surplus       | Mor      | tality   |
| Ending                                 | Returns   | Hatchery    | Natural      | Hatchery                                                  | Natural                                                   | Hatchery    | Natural    | Hatchery     | Natural      | Hatchery    | Natural   | Hatchery    | Natural     | Hatchery      | Natural    | Hatchery      | Hatchery | Natura   |
| Season to date                         | 3         | 0           | 3            | 0                                                         | 3                                                         | 0           | 0          | 0            | 0            | 0           | 0         | 0           | 0           | 0             | 0          | 0             | 0        | 0        |
| 15-Apr                                 | 1         | 0           | 1            | 0                                                         | 1                                                         | 0           | 0          | 0            | 0            | 0           | 0         | 0           | 0           | 0             | 0          | 0             | 0        | 0        |
| Weekly 5-Year Average                  | 2         | 2           | 0            |                                                           |                                                           |             |            |              |              |             |           |             |             |               |            |               |          |          |
|                                        |           |             |              |                                                           |                                                           |             |            |              |              |             |           |             |             |               |            |               |          |          |