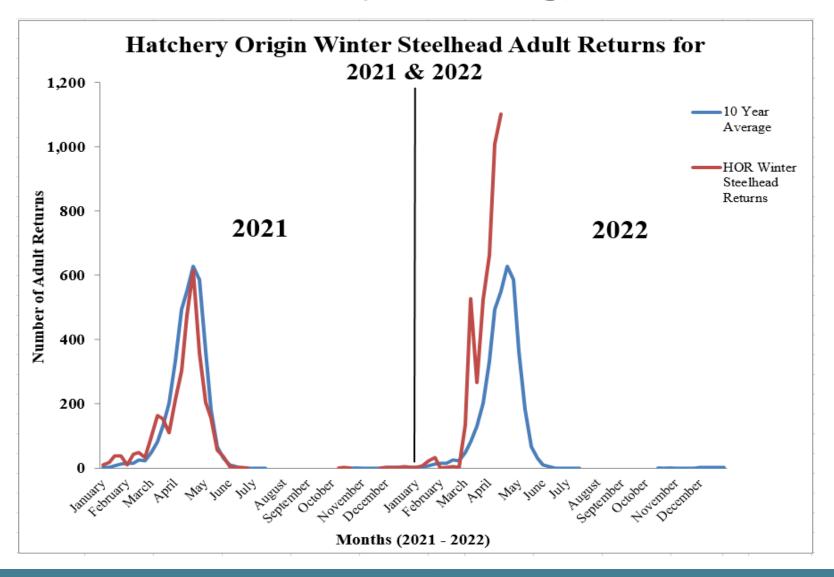

Average                  | 2         | 2           | 0            |                                                           |                                                           |             |            |              |              |             |           |             |             |               |            |               |          |          |
|                                        |           |             |              |                                                           |                                                           |             |            |              |              |             |           |             |             |               |            |               |          |          |

## WEEKLY REPORTS AT MyTPU.org/CowlitzFishReport



## **QUESTIONS?**