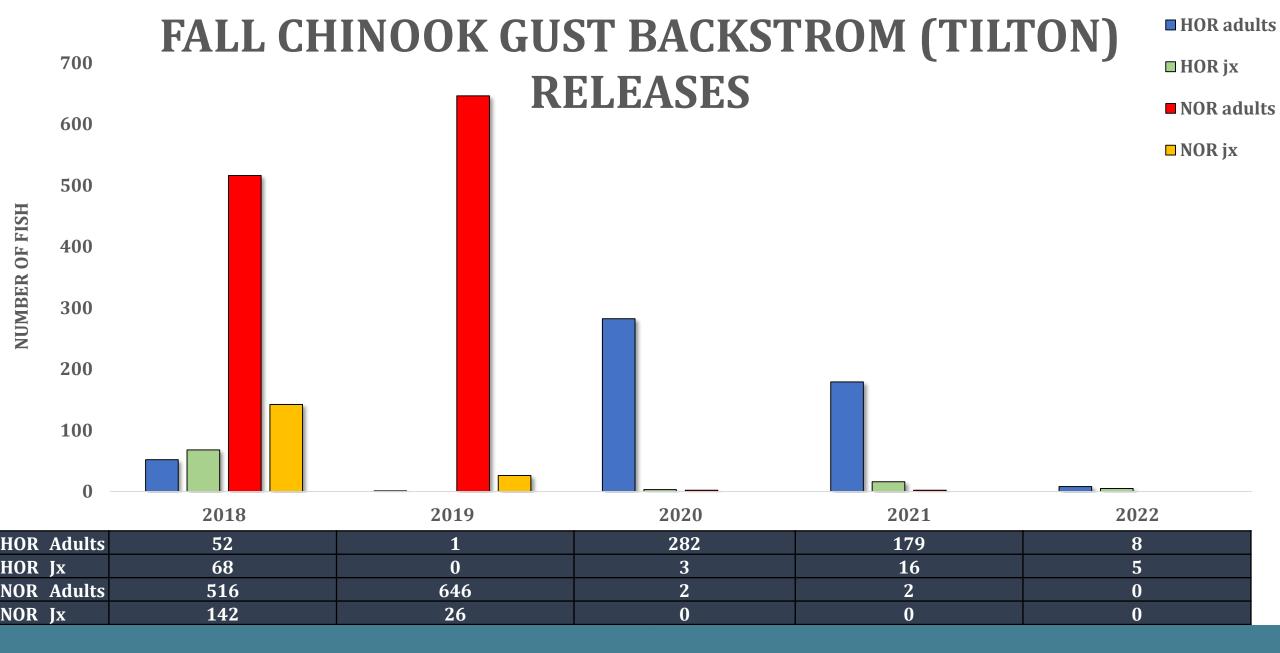

|         |                       |                |
|      |              | Wild (NOR)       | Unmarked        |            | AHN        |          |           |         | Collect at a 1:2 *    |                |

\* Per NOAA approval collect UM fish at a 1 fish to broodstock, 2 fish to the Tilton River, not to exceed 30% retention to hatchery



## RELEASE SITES AND DISTRIBUTION



### TILTON AND UPPER COWLITZ RELEASE SITES















#### **■** HOR adults **COHO GUST BACKSTROM RELEASES (TILTON)** 14,000 **■ HOR jx** ■ NOR adults 12,000 ■ NOR jx 10,000 NUMBER OF FISH 8,000 6,000 4,000 2,000 0 2018 2019 2020 2021 2022 **HOR Adults** 3,570 6,676 12,358 11,769 10,993 **HOR Jacks** 9,148 798 4,379 7,324 1,099



1,582

95

165

19

**NOR Adults** 

NOR Jacks

1,335

233

119













#### SPRING CHINOOK CISPUS RELEASES (UCR) **■** HOR adults **■ HOR jx ■ NOR adults NUMBER OF FISH** ■ NOR jx **HOR Adults** HOR Jx **HOR Adults**



HOR Jx

#### SPRING CHINOOK PACKWOOD RELEASES 1,800 **■ HOR adults** (UCR) 1,600 $\square$ HOR jx 1,400 ■ NOR adults 1,200 NUMBER OF FISH ■ NOR jx 1,000 **HOR Adults** 1,651 HOR Jx **HOR Adults**



HOR Jx

#### SPRING CHINOOK SCANEWA RELEASES (UCR) **■ HOR jx ■ NOR adults** NUMBER OF FISH ■ NOR jx **HOR Adults** HOR Jx



**HOR Adults** 

HOR Jx

## WINTER-RUN STEELHEAD GUST BACKSTROM





#### WINTER-RUN STEELHEAD BREMER BRIDGE (TILTON) **■ HOR Adults ■ NOR Adults NUMBER OF FISH HOR Adults NOR Adults**



## WINTER-RUN STEELHEAD CISPUS RELEASES





## WINTER-RUN STEELHEAD SCANEWA (UCR)







## WEEKLY REPORTS AT MyTPU.org/CowlitzFi