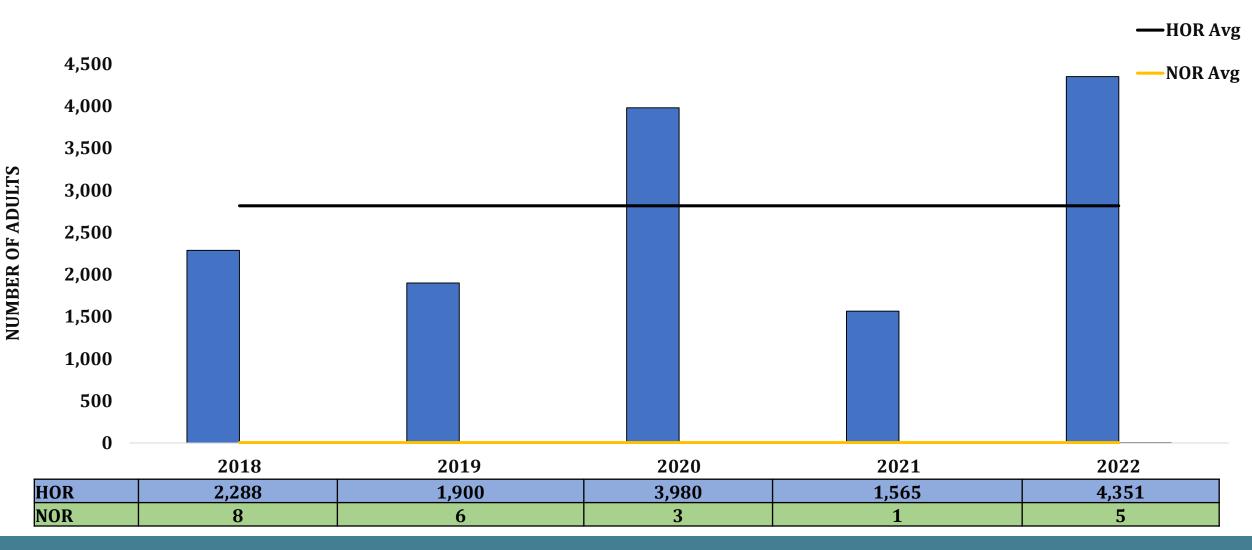

Cowlitz Salmon
Hatchery Adult
Handling &
Distribution

August 22, 2023

Cowlitz Annual Program Review and Science Conference

Jamie Murphy, Natural Resources Biologist





# 2022 WEEKLY RETURNS TO THE COWLITZ SALMON HATCHERY (CSH) SEPARATOR



## What we will cover:

- Total returns to the separator by species, tag, and mark
- Adult Handling Protocol
- Release sites and distribution
- Total distribution to each release site by species, tag, and mark
- Weekly collection tables/graphs

















## WINTER-RUN STEELHEAD ADULT RETURNS





## SUMMER-RUN STEELHEAD ADULT RETURNS







#### **SEA-RUN CUTTHROAT TROUT RETURNS HOR** 8,000 **NOR** 7,000 —HOR Avg 6,000 -NOR Avg NUMBER OF ADULTS 5,000 4,000 3,000 2,000 1,000 0 2018 2021 2019 2020 2022 HOR 1,244 304 6,772 873 823

261

298

71

NOR

201



## **ADULT HANDLING PROTOCOL**

| 8/2023 Update                                  |                               |                            |                |               |                |            |                  |                       |              |
|------------------------------------------------|-------------------------------|----------------------------|----------------|---------------|----------------|------------|------------------|-----------------------|--------------|
|                                                |                               |