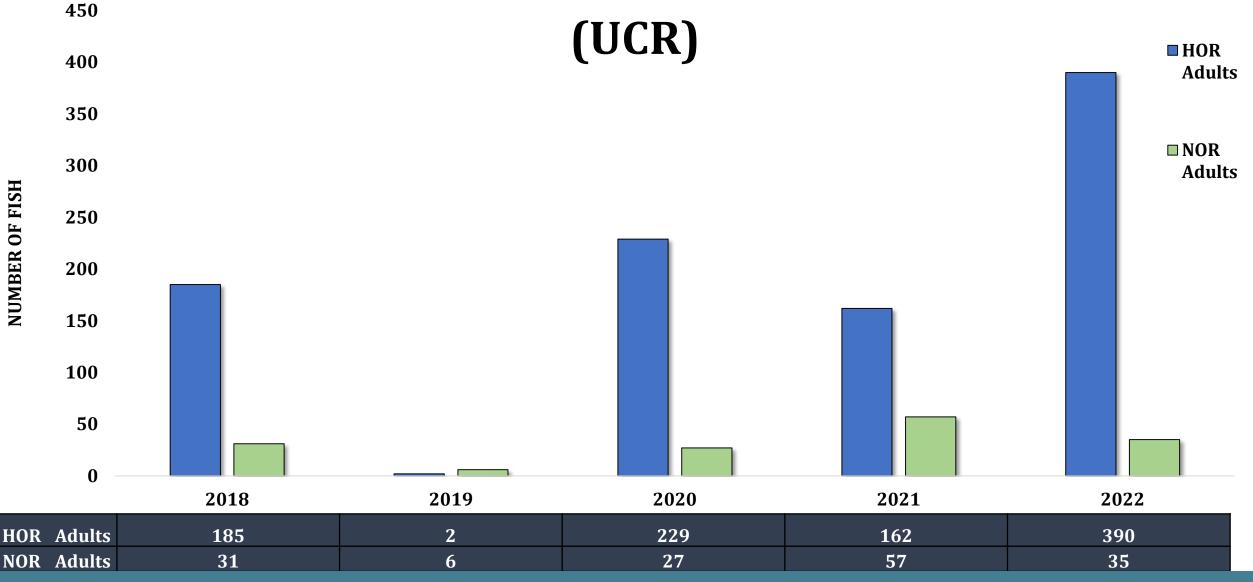

,379 7,324 1,099



1,582

95

165

19

**NOR Adults** 

NOR Jacks

1,335

233

119













#### SPRING CHINOOK CISPUS RELEASES (UCR) **■** HOR adults **■ HOR jx ■ NOR adults NUMBER OF FISH** ■ NOR jx **HOR Adults** HOR Jx **HOR Adults**



HOR Jx

#### SPRING CHINOOK PACKWOOD RELEASES 1,800 **■ HOR adults** (UCR) 1,600 $\square$ HOR jx 1,400 ■ NOR adults 1,200 NUMBER OF FISH ■ NOR jx 1,000 **HOR Adults** 1,651 HOR Jx **HOR Adults**



HOR Jx

#### SPRING CHINOOK SCANEWA RELEASES (UCR) **■ HOR jx ■ NOR adults** NUMBER OF FISH ■ NOR jx **HOR Adults** HOR Jx



**HOR Adults** 

HOR Jx

## WINTER-RUN STEELHEAD GUST BACKSTROM





#### WINTER-RUN STEELHEAD BREMER BRIDGE (TILTON) **■ HOR Adults ■ NOR Adults NUMBER OF FISH HOR Adults NOR Adults**



## WINTER-RUN STEELHEAD CISPUS RELEASES





## WINTER-RUN STEELHEAD SCANEWA (UCR)







## WEEKLY REPORTS AT MyTPU.org/CowlitzFishReport

#### 2021-2022 Collection Totals

NOTE: The "Total Returns" are the total number of adults that were collected at the Cowlitz Salmon Hatchery Adult Separator.

| NOTE: The "Total Returns" are the      | total nun | iber or adu | iits that we | ere conecte                                               | d at the C                                                | owiitz Sain | ion natche | ry Addit Se  | paratur.     |             |           |             |             |               |            |               |          |          |
|----------------------------------------|-----------|-------------|--------------|-----------------------------------------------------------|----------------