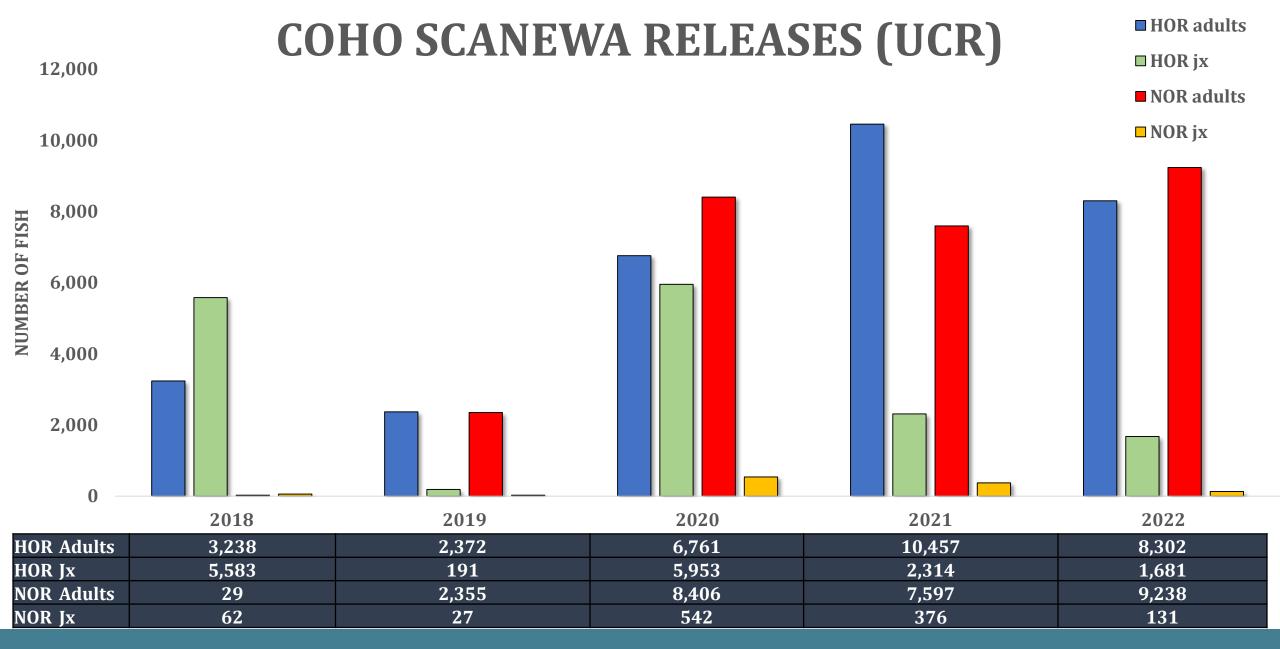

|            | -        |           |         | Broodstock            |                |
| FΔII | FALL CHINOOK | Integrated (H/W) | Ad Clipped+CWT  |            |            |          |           |         | 100%                  |                |
| '    |              |                  |                 |            |            |          |           |         |                       |                |
|      |              | Wild (NOR)       | Unmarked        |            | AHN        |          |           |         | Collect at a 1:2 *    |                |

\* Per NOAA approval collect UM fish at a 1 fish to broodstock, 2 fish to the Tilton River, not to exceed 30% retention to hatchery



## RELEASE SITES AND DISTRIBUTION



### TILTON AND UPPER COWLITZ RELEASE SITES















#### **■** HOR adults **COHO GUST BACKSTROM RELEASES (TILTON)** 14,000 **■ HOR jx** ■ NOR adults 12,000 ■ NOR jx 10,000 NUMBER OF FISH 8,000 6,000 4,000 2,000 0 2018 2019 2020 2021 2022 **HOR Adults** 3,570 6,676 12,358 11,769 10,993 **HOR Jacks** 9,148 798 4,379 7,324 1,099



1,582

95

165

19

**NOR Adults** 

NOR Jacks

1,335

233

119













#### SPRING CHINOOK CISPUS RELEASES (UCR) **■** HOR adults **■ HOR jx ■ NOR adults NUMBER OF FISH** ■ NOR jx **HOR Adults** HOR Jx **HOR Adults**



HOR Jx

#### SPRING CHINOOK PACKWOOD RELEASES 1,800 **■ HOR adults** (UCR) 1,600 $\square$ HOR jx 1,400 ■ NOR adults 1,200 NUMBER OF FISH ■ NOR jx 1,000 **HOR Adults** 1,651 HOR Jx **HOR Adults**



HOR Jx

#### SPRING CHINOOK SCANEWA RELEASES (UCR) **■ HOR jx ■ NOR adults** NUMBER OF FISH