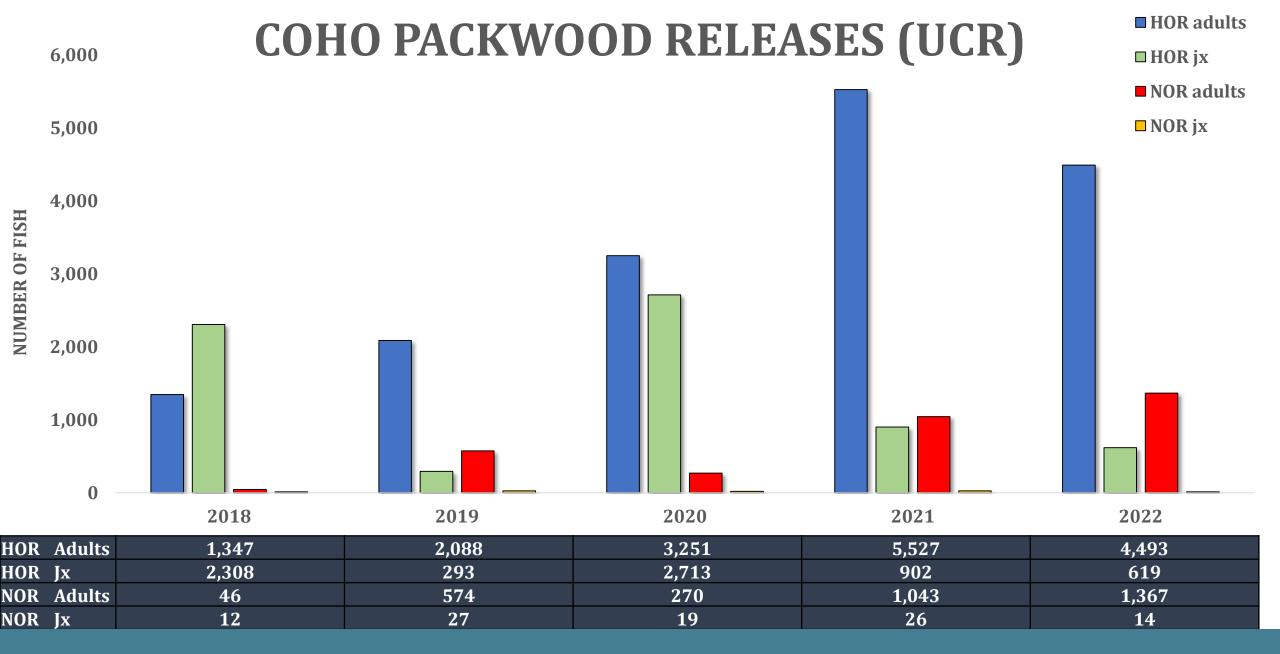

AHN  |            | -        |           |         | Broodstock            |                |
| FΔII | FALL CHINOOK | Integrated (H/W) | Ad Clipped+CWT  |            |            |          |           |         | 100%                  |                |
| '    |              |                  |                 |            |            |          |           |         |                       |                |
|      |              | Wild (NOR)       | Unmarked        |            | AHN        |          |           |         | Collect at a 1:2 *    |                |

\* Per NOAA approval collect UM fish at a 1 fish to broodstock, 2 fish to the Tilton River, not to exceed 30% retention to hatchery



## RELEASE SITES AND DISTRIBUTION



### TILTON AND UPPER COWLITZ RELEASE SITES















#### **■** HOR adults **COHO GUST BACKSTROM RELEASES (TILTON)** 14,000 **■ HOR jx** ■ NOR adults 12,000 ■ NOR jx 10,000 NUMBER OF FISH 8,000 6,000 4,000 2,000 0 2018 2019 2020 2021 2022 **HOR Adults** 3,570 6,676 12,358 11,769 10,993 **HOR Jacks** 9,148 798 4,379 7,324 1,099



1,582

95

165

19

**NOR Adults** 

NOR Jacks

1,335

233

119













#### SPRING CHINOOK CISPUS RELEASES (UCR) **■** HOR adults **■ HOR jx ■ NOR adults NUMBER OF FISH** ■ NOR jx **HOR Adults** HOR Jx **HOR Adults**



HOR Jx

#### SPRING CHINOOK PACKWOOD RELEASES 1,800 **■ HOR adults** (UCR) 1,600 $\square$ HOR jx 1,400 ■ NOR adults 1,200 NUMBER OF FISH ■ NOR jx 1,000 **HOR Adults** 1,651 HOR Jx **HOR Adults**



HOR Jx

#### SPRING CHINOOK SCANEWA RELEASES (UCR) **■ HOR jx ■ NOR adults** NUMBER OF F