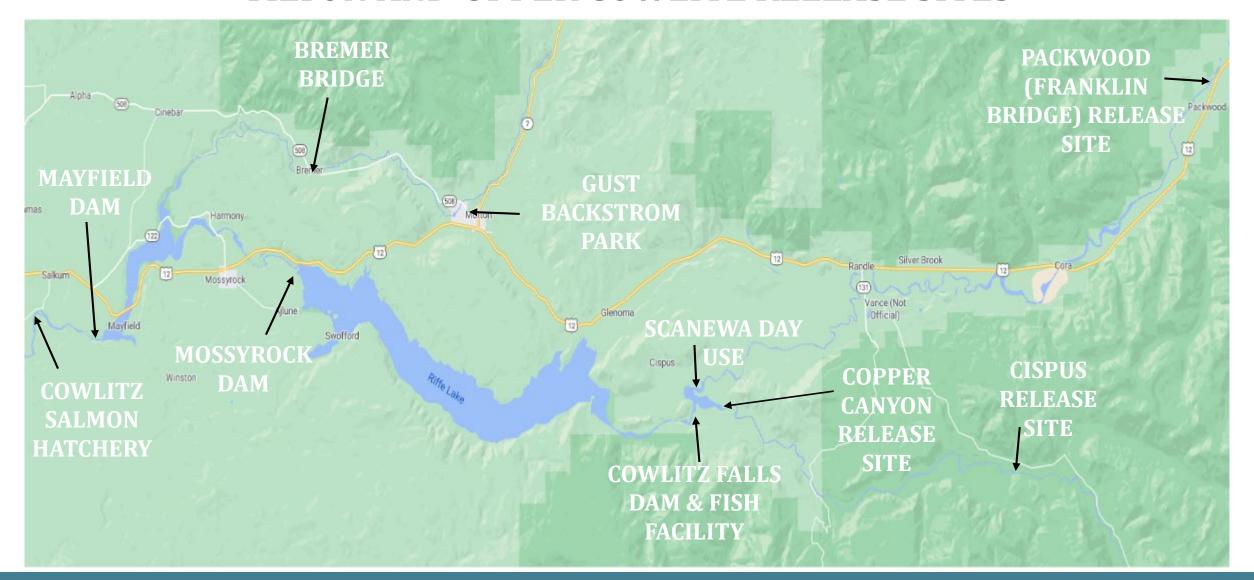

1,600 AHN  |            | -        |           |         | Broodstock            |                |
| FΔII | FALL CHINOOK | Integrated (H/W) | Ad Clipped+CWT  |            |            |          |           |         | 100%                  |                |
| '    |              |                  |                 |            |            |          |           |         |                       |                |
|      |              | Wild (NOR)       | Unmarked        |            | AHN        |          |           |         | Collect at a 1:2 *    |                |

\* Per NOAA approval collect UM fish at a 1 fish to broodstock, 2 fish to the Tilton River, not to exceed 30% retention to hatchery



## RELEASE SITES AND DISTRIBUTION



### TILTON AND UPPER COWLITZ RELEASE SITES















#### **■** HOR adults **COHO GUST BACKSTROM RELEASES (TILTON)** 14,000 **■ HOR jx** ■ NOR adults 12,000 ■ NOR jx 10,000 NUMBER OF FISH 8,000 6,000 4,000 2,000 0 2018 2019 2020 2021 2022 **HOR Adults** 3,570 6,676 12,358 11,769 10,993 **HOR Jacks** 9,148 798 4,379 7,324 1,099



1,582

95

165

19

**NOR Adults** 

NOR Jacks

1,335

233

119













#### SPRING CHINOOK CISPUS RELEASES (UCR) **■** HOR adults **■ HOR jx ■ NOR adults NUMBER OF FISH** ■ NOR jx **HOR Adults** HOR Jx **HOR Adults**



HOR Jx

#### SPRING CHINOOK PACKWOOD RELEASES 1,800 **■ HOR adults** (UCR) 1,600 $\square$ HOR jx 1,400 ■ NOR adults 1,200 NUMBER OF FISH ■ NOR jx 1,000 **HOR Adults** 1,651 HOR Jx **HOR Adults**



HOR Jx

#### SPRING CHINOOK SCANEWA RELEASES (UCR) **■ HOR jx ■ NOR adults** NUMBE