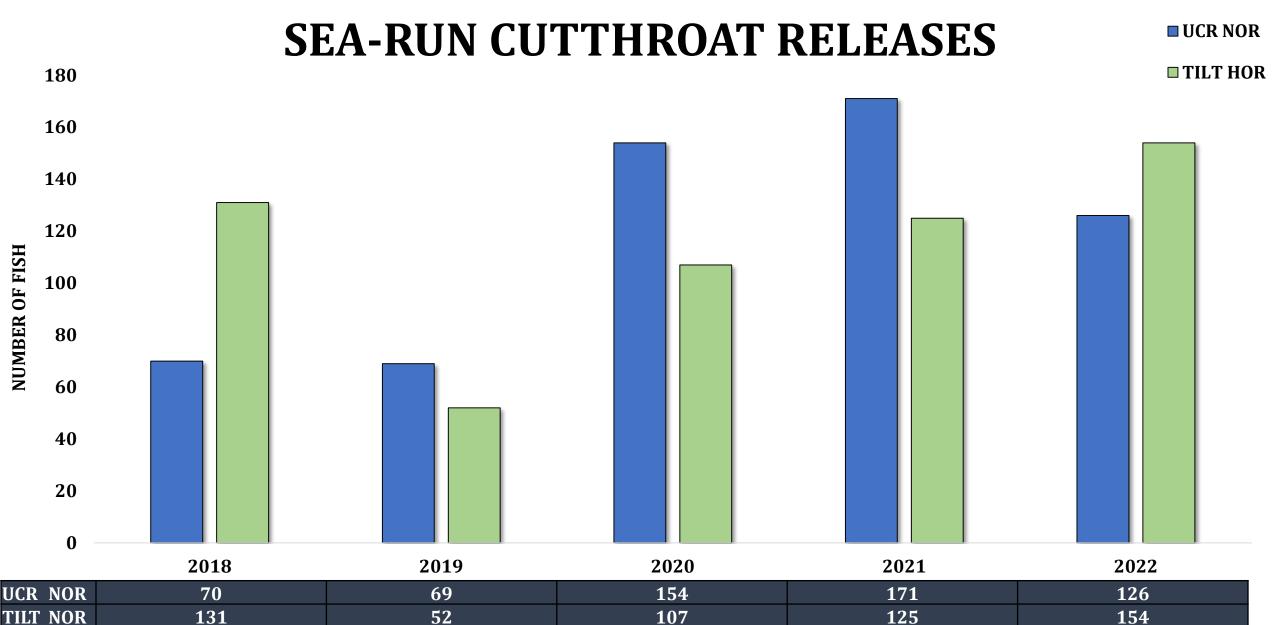

| BY 2023                                | ORIGIN         | MARKS IN FISH   | GUST BACK | BREMER BR.  | PACKWOOD    | CISPUS R | SCANEWA          | RETAIN AT | LOWER     |
|----------------------------------------|----------------|-----------------|-----------|-------------|-------------|----------|------------------|-----------|-----------|
|                                        |                |                 |           | BITEMEN BIT | · AGITTIOGE | 0.0. 00  | OGALLETTA        | HATCHERY  | RIVER     |
| ANADROMOUS                             | Hatchery (HOR) | Ad Clipped Only |           |             |             |          |                  | Per brood | All AHN * |
| COASTAL                                | Wild (NOR)     | Unmarked        |           | All         |             |          |                  |           |           |
| CUTTHROAT                              | Wild NOR       | UM+Dorsal CWT   |           | All         |             |          |                  |           |           |
|                                        | Wild (NOR)     | Unmarked +CWT   |           |             |             |          | All <sup>a</sup> |           |           |
| A 11 1 1 1 1 1 1 1 1 1 1 1 1 1 1 1 1 1 |                |                 |           |             |             |          |                  |           |           |

All hatchery fish mass marked

\* Caudal clip recycled fish.

See NOTES tab. - Cispus preferred when Scanewa not available

| BY 2023      | ORIGIN                            | MARKS IN FISH   | GUST BACK                 | BREMER BR.   | BACKWOOD  | CISBLIS B   | SCANEWA     | RETAIN AT  | LOWER |
|--------------|-----------------------------------|-----------------|---------------------------|--------------|-----------|-------------|-------------|------------|-------|
| B1 2023      |                                   |                 | GOOT BACK.                | DIXEMEN DIX. | 1 ACKWOOD | CIOI OO IK. | SCATEVIA    | HATCHERY   | RIVER |
|              | Hatchery (HOR)                    | Ad Clipped Only |                           |              |           |             |             | All        |       |
| WINTER       | Integrated (H/W)                  | AD+CWT          |                           |              | 50% AHN   | 50% AHN     |             | Broodstock |       |
|              | Integrated (H/W)                  | AD+RV (UCR)     |                           |              | 50% AHN   | 50% AHN     |             | Broodstock |       |
| STEELHEAD    | Integrated (H/W)                  | AD+LV (Tilton)  | >75% AHN                  | <25% AHN     |           |             |             | Broodstock |       |
| STEELHEAD    | Wild (NOR)                        | UM+Dorsal CWT   |                           | All AHN a    |           |             |             | Broodstock |       |
|              | Wild (NOR)                        | Unmarked +CWT   |                           |              |           |             | All/AHN a 1 | Broodstock |       |
|              | Wild (NOR)                        | Unmarked        |                           | All AHN a    |           |             |             | Broodstock |       |
| O NOTEC +- F | O d - d - d - d - d - d - d - d - |                 | addressed to the electric |              | •         |             |             |            |       |