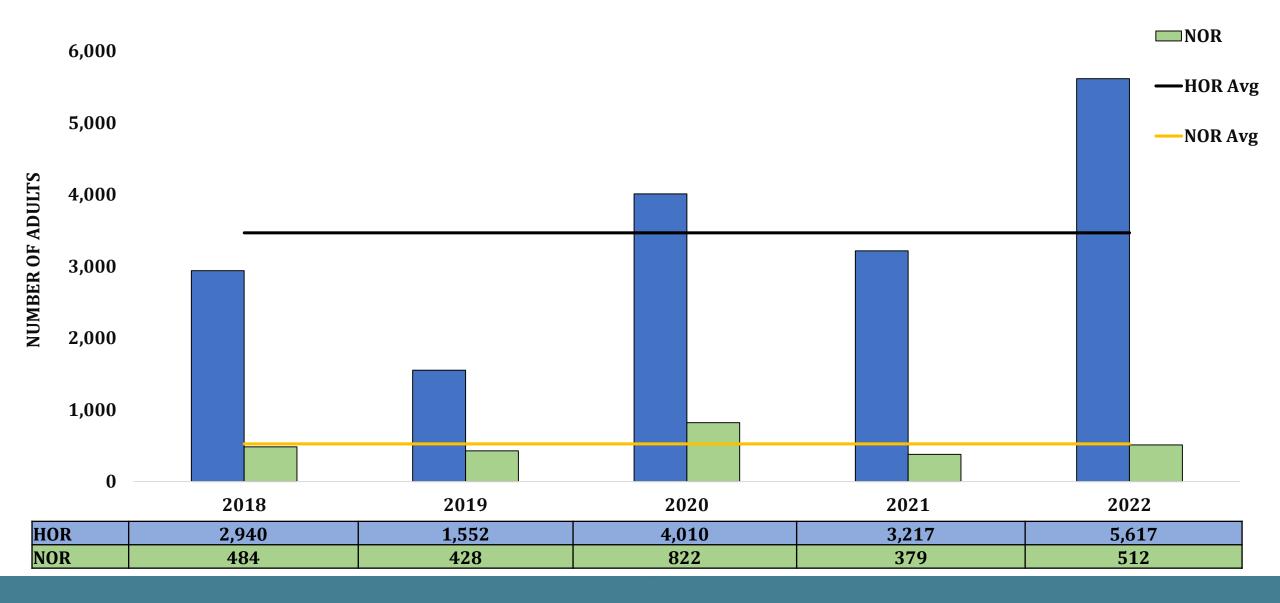

Cowlitz Salmon
Hatchery Adult
Handling &
Distribution

August 22, 2023

Cowlitz Annual Program Review and Science Conference

Jamie Murphy, Natural Resources Biologist





# 2022 WEEKLY RETURNS TO THE COWLITZ SALMON HATCHERY (CSH) SEPARATOR



## What we will cover:

- Total returns to the separator by species, tag, and mark
- Adult Handling Protocol
- Release sites and distribution
- Total distribution to each release site by species, tag, and mark
- Weekly collection tables/graphs

















## WINTER-RUN STEELHEAD ADULT RETURNS





## SUMMER-RUN STEELHEAD ADULT RETURNS







#### **SEA-RUN CUTTHROAT TROUT RETURNS HOR** 8,000 **NOR** 7,000 —HOR Avg 6,000 -NOR Avg NUMBER OF ADULTS 5,000 4,000 3,000 2,000 1,000 0 2018 2021 2019 2020 2022 HOR 1,244 304 6,772 873 823

261

298

71

NOR

201



## **ADULT HANDLING PROTOCOL**

| 8/2023 Update                                  |                               |                            |                |               |                |            |                  |                       |              |
|------------------------------------------------|-------------------------------|----------------------------|----------------|---------------|----------------|------------|------------------|-----------------------|--------------|
|