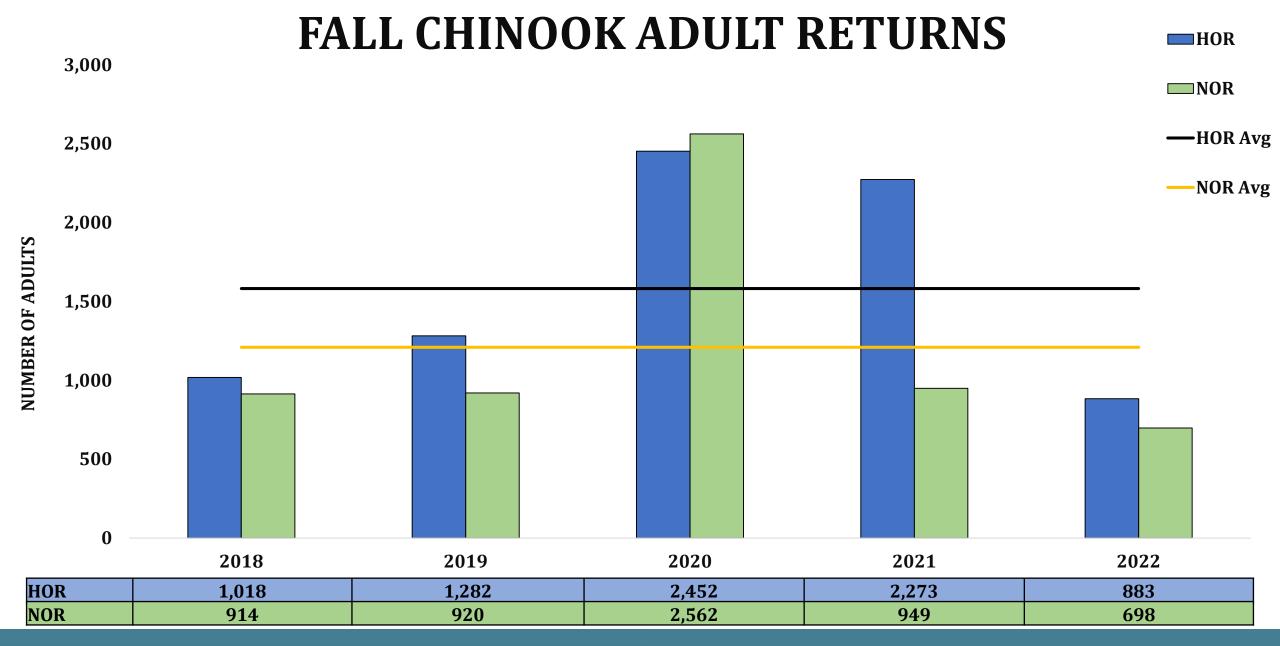

#### 2021-2022 Collection Totals

NOTE: The "Total Returns" are the total number of adults that were collected at the Cowlitz Salmon Hatchery Adult Separator.

| NOTE: The "Total Returns" are the      | total nun | iber or adu | iits that we | ere conecte                                               | d at the C                                                | owiitz Sain | ion natche | ry Addit Se  | paratur.     |             |           |             |             |               |            |               |          |          |
|----------------------------------------|-----------|-------------|--------------|-----------------------------------------------------------|-----------------------------------------------------------|-------------|------------|--------------|--------------|-------------|-----------|-------------|-------------|---------------|------------|---------------|----------|----------|
|                                        |           |             |              |                                                           |                                                           |             |            | Coho         |              |             |           |             |             |               |            |               |          |          |
| Run Timing: August 2021-Februar        | y 2022    |             |              |                                                           |                                                           | l           | Jpstream 1 | ransportati  | ion          |             |           | Lower       | Cowlitz     | Broo          | dstock     | stock Surplus |          | tality   |
| Week                                   |           | Total       |              | Tilton                                                    | River                                                     | Lake S      | canewa     | Cowlitz @    | Packwood     | Cispu       | s River   | LOWEI       | COWITE      | bioo          | JSCOCK     | Surpius       | Hot      | cuncy    |
| Ending                                 | Returns   | Hatchery    | Natural      | Hatchery                                                  | Natural                                                   | Hatchery    | Natural    | Hatchery     | Natural      | Hatchery    | Natural   | Hatchery    | Natural     | Hatchery      | Natural    | Hatchery      | Hatchery | Natura   |
| Season to date                         | 56,960    | 39,797      | 17,163       | 11,775                                                    | 6,577                                                     | 10,457      | 7,597      | 5,527        | 1,043        | 5,105       | 1,086     | 0           | 0           | 1,211         | 852        | 5,706         | 16       | 8        |
| 15-Apr                                 | 0         | 0           | 0            | 0                                                         | 0                                                         | 0           | 0          | 0            | 0            | 0           | 0         | 0           | 0           | 0             | 0          | 0             | 0        | 0        |
| Weekly 5-Year Average                  | 0         | 0           | 0            |                                                           |                                                           |             |            |              |              |             |           |             |             |               |            |               |          |          |
| Season 5-Yr. Average to Date           | 32,440    | 22,608      | 9,832        | Ī                                                         |                                                           |             |            |              |              |             |           |             |             |               |            |               |          |          |
|                                        |           |             |              | •                                                         |                                                           |             | Spr        | ing Chinoc   | k            |             |           |             |             |               |            |               |          |          |
| Run Timing: March 2022-October         | 2022      |             |              |                                                           |                                                           | -           |            | ransportati  |              |             |           |             |             |               |            | Г             | Г        |          |
| Week                                   |           | Total       |              | Tilton River Lake Scanewa Cowlitz @ Packwood Cispus River |                                                           |             |            |              |              |             | Lower     | Cowlitz     | Broo        | dstock        | Surplus    | Mor           | tality   |          |
| Ending                                 | Returns   | Hatchery    | Natural      | Hatchery                                                  | Natural                                                   | Hatchery    | Natural    | Hatchery     | Natural      | Hatchery    | Natural   | Hatchery    | Natural     | Hatchery      | Natural    | Hatchery      | Hatchery | Natural  |
| Season to date                         | 41        | 36          | 5            | 0                                                         | 0                                                         | 0           | 5          | 0            | 0            | 0           | 0         | 0           | 0           | 36            | 0          | 0             | 0        | 0        |
| 15-Apr                                 | 24        | 21          | 3            | 0                                                         | 0                                                         | 0           | 3          | 0            | 0            | 0           | 0         | 0           | 0           | 21            | 0          | 0             | 0        | 0        |
| Weekly 5-Year Average                  | 79        | 77          | 2            |                                                           |                                                           |             |            |              |              |             |           |             |             |               |            |               |          |          |
| Season 5-Yr. Average to Date           | 101       | 98          | 3            | t                                                         |                                                           |             |            |              |              |             |           |             |             |               |            |               |          |          |
| Season 5-11. Average to Date           | 101       | 30          | ,            | <u> </u>                                                  |                                                           |             |            |              |              |             |           |             |             |               |            |               |          |          |
|                                        |           |             |              |                                                           |                                                           |             |            | III Chinook  |              |             |           |             |             |               |            |               |          |          |
| Run Timing: August 2021-Decemb         | er 2021   |             |              |                                                           |                                                           | _           |            | ransportati  |              |             |           | Lower       | Cowlitz     | Broo          | dstock     | Surplus       | Mor      | tality   |
| Week                                   |           | Total       |              | _                                                         | River                                                     |             | canewa     |              | Packwood     | _           | s River   |             |             |               |            |               |          |          |
| Ending                                 | Returns   | Hatchery    |              | Hatchery                                                  | Natural                                                   | Hatchery    | Natural    | Hatchery     | Natural      | Hatchery    | Natural   | Hatchery    | Natural     | Hatchery      | Natural    | Hatchery      |          | Natural  |
| Season to date                         | 3,222     | 2,273       | 949          | 180                                                       | 683                                                       | 0           | 0          | 0            | 0            | 0           | 0         | 0           | 0           | 2,079         | 267        | 10            | 3        | 0        |
| 15-Apr                                 | 0         | 0           | 0            | 0                                                         | 0                                                         | 0           | 0          | 0            | 0            | 0           | 0         | 0           | 0           | 0             | 0          | 0             | 0        | 0        |
| Weekly 5-Year Average                  | 0         | 0           | 0            | ļ                                                         |                                                           |             |            |              |              |             |           |             |             |               |            |               |          |          |
| Season 5-Yr. Average to Date           | 3,307     | 1,860       | 1,447        |                                                           |                                                           |             |            |              |              |             |           |             |             |               |            |               |          |          |
|                                        |           |             |              |                                                           |                                                           |             | Winter     | -Run Steel   | head         |             |           |             |             |               |            |               |          |          |
| Run Timing: November 2021-July         | 2022      |             |              |                                                           |                                                           |             |            |              |              |             |           | Lower       | Cowlitz     | Broo          | dstock     | Surplus       | Mor      | tality   |
| Week                                   |           | Total       |              | _                                                         | Tilton River Lake Scanewa Cowlitz @ Packwood Cispus River |             |            |              |              |             |           |             |             |               |            |               |          |          |
| Ending                                 | Returns   | Hatchery    |              | Hatchery                                                  | Natural                                                   | Hatchery    | Natural    | Hatchery     | Natural      | Hatchery    | Natural   | Hatchery    | Natural     | Hatchery      | Natural    | Hatchery      | Hatchery | Natural  |
| Season to date                         | 4,707     | 4,312       | 395          | 160                                                       | 107                                                       | 0           | 212        | 135          | 0            | 286         | 31        | 0           | 0           | 458           | 39         | 3,269         | 4        | 1        |
| 15-Apr                                 | 1,185     | 1,101       | 84           | 44                                                        | 14                                                        | 0           | 59         | 70           | 0            | 55          | 0         | 0           | 0           | 35            | 11         | 895           | 2        | 0        |
| Weekly 5-Year Average                  | 574       | 492         | 82           | ļ                                                         |                                                           |             |            |              |              |             |           |             |             |               |            |               |          |          |
| Season 5-Yr. Average to Date           | 1,661     | 1,311       | 350          |                                                           |                                                           |             |            |              |              |             |           |             |             |               |            |               |          |          |
|                                        |           |             |              |                                                           |                                                           |             | Summe      | r-Run Stee   | lhead        |             |           |             |             |               |            |               |          |          |
| Run Timing: May 2022-December          | 2022      |             |              |                                                           |                                                           | ·           | Jpstream 1 | ransportati  | ion          |             |           | Lower       | Cowlitz     | Broo          | dstock     | Surplus       | Mor      | tality   |
| Week                                   |           | Total       |              | Tilton                                                    | River                                                     | Lake S      | canewa     | Cowlitz @    | Packwood     | Cispu       | s River   | Lonci       | COMME       | 5.00          | John       | Surpius       |          | concy    |
| Ending                                 | Returns   | Hatchery    | Natural      | Hatchery                                                  | Natural                                                   | Hatchery    | Natural    | Hatchery     | Natural      | Hatchery    | Natural   | Hatchery    | Natural     | Hatchery      | Natural    | Hatchery      | Hatchery | Natural  |
| Season to date                         | 4         | 4           | 0            | 0                                                         | 0                                                         | 0           | 0          | 0            | 0            | 0           | 0         | 0           | 0           | 0             | 0          | 4             | 0        | 0        |
| 15-Apr                                 | 4         | 4           | 0            | 0                                                         | 0                                                         | 0           | 0          | 0            | 0            | 0           | 0         | 0           | 0           | 0             | 0          | 4             | 0        | 0        |
| Weekly 5-Year Average                  | 1         | 1           | 0            | Notes: Re                                                 | captures f                                                | rom studie  | s and recy | cling are in | cluded in th | ne location | numbers t | out they ar | e not inclu | ided in "To   | tal" Retur | ns.           |          |          |
| Season 5-Yr. Average to Date           | 1         | 1           | 0            | 1                                                         |                                                           |             |            |              |              |             |           |             |             |               |            |               |          |          |
|                                        |           |             |              |                                                           |                                                           |             | Cut        | throat Tro   | ut           |             |           |             |             |               |            |               |          |          |
| Run Timing: January 2022-December 2022 |           |             |              |                                                           |                                                           | ı           | Jpstream 1 | ransportati  | ion          |             |           | Lawren      | Cowlitz     | Dress         | dataali    | Cumbus        | Mari     | to liber |
| Week Total                             |           |             |              | Tilton                                                    | River                                                     | Lake S      | canewa     | Cowlitz @    | Packwood     | Cispu       | s River   | Lower       | COWIITZ     | litz Broodsto |            | Surplus       | Mor      | tality   |
| Ending                                 | Returns   | Hatchery    | Natural      | Hatchery                                                  | Natural                                                   | Hatchery    | Natural    | Hatchery     | Natural      | Hatchery    | Natural   | Hatchery    | Natural     | Hatchery      | Natural    | Hatchery      | Hatchery | Natura   |
| Season to date                         | 3         | 0           | 3            | 0                                                         | 3                                                         | 0           | 0          | 0            | 0            | 0           | 0         | 0           | 0           | 0             | 0          | 0             | 0        | 0        |
| 15-Apr                                 | 1         | 0           | 1            | 0                                                         | 1                                                         | 0           | 0          | 0            | 0            | 0           | 0         | 0           | 0           | 0             | 0          | 0             | 0        | 0        |
| Weekly 5-Year Average                  | 2         | 2           | 0            |                                                           |                                                           |             |            |              |              |             |           |             |             |               |            |               |          |          |
|                                        |           |             |              |                                                           |                                                           |             |            |              |              |             |           |             |             |               |            |               |          |          |