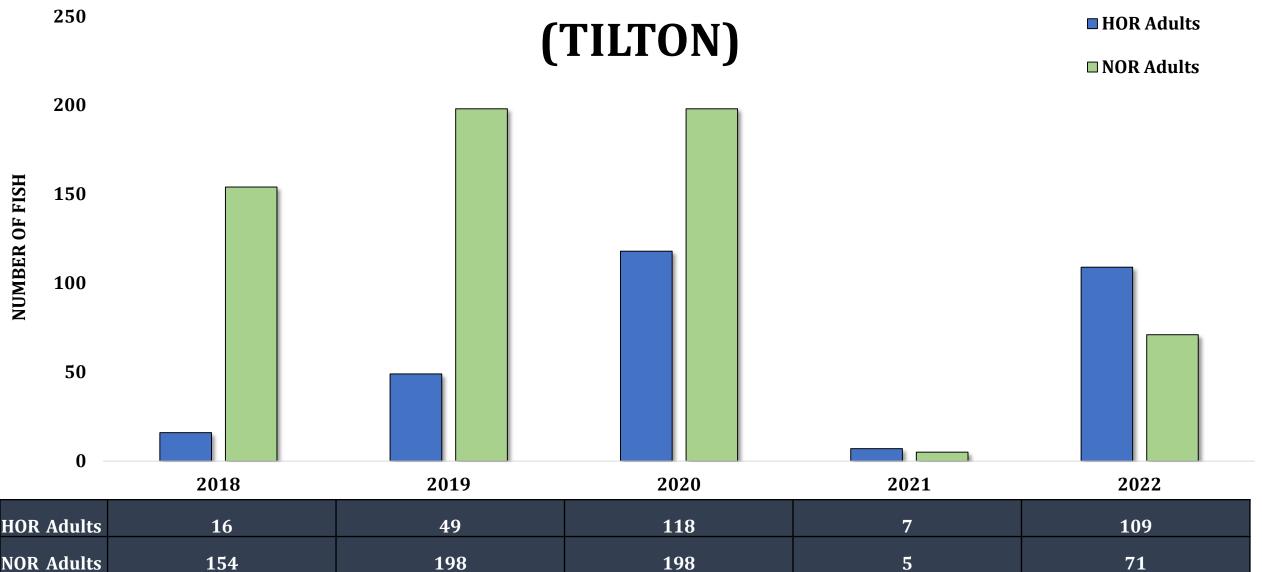

s 12,000 ■ NOR jx 10,000 NUMBER OF FISH 8,000 6,000 4,000 2,000 0 2018 2019 2020 2021 2022 **HOR Adults** 3,570 6,676 12,358 11,769 10,993 **HOR Jacks** 9,148 798 4,379 7,324 1,099



1,582

95

165

19

**NOR Adults** 

NOR Jacks

1,335

233

119













#### SPRING CHINOOK CISPUS RELEASES (UCR) **■** HOR adults **■ HOR jx ■ NOR adults NUMBER OF FISH** ■ NOR jx **HOR Adults** HOR Jx **HOR Adults**



HOR Jx

#### SPRING CHINOOK PACKWOOD RELEASES 1,800 **■ HOR adults** (UCR) 1,600 $\square$ HOR jx 1,400 ■ NOR adults 1,200 NUMBER OF FISH ■ NOR jx 1,000 **HOR Adults** 1,651 HOR Jx **HOR Adults**



HOR Jx

#### SPRING CHINOOK SCANEWA RELEASES (UCR) **■ HOR jx ■ NOR adults** NUMBER OF FISH ■ NOR jx **HOR Adults** HOR Jx



**HOR Adults** 

HOR Jx

## WINTER-RUN STEELHEAD GUST BACKSTROM





#### WINTER-RUN STEELHEAD BREMER BRIDGE (TILTON) **■ HOR Adults ■ NOR Adults NUMBER OF FISH HOR Adults NOR Adults**



## WINTER-RUN STEELHEAD CISPUS RELEASES





## WINTER-RUN STEELHEAD SCANEWA (UCR)







## WEEKLY REPORTS AT MyTPU.org/CowlitzFishReport

#### 2021-2022 Collection Totals

NOTE: The "Total Returns" are the total number of adults that were collected at the Cowlitz Salmon Hatchery Adult Separator.

| NOTE: The "Total Returns" are the      | total nun | iber or adu | iits that we | ere conecte                                               | d at the C                                                | owiitz Sain | ion natche | ry Addit Se  | paratur.     |             |           |             |             |               |            |               |          |