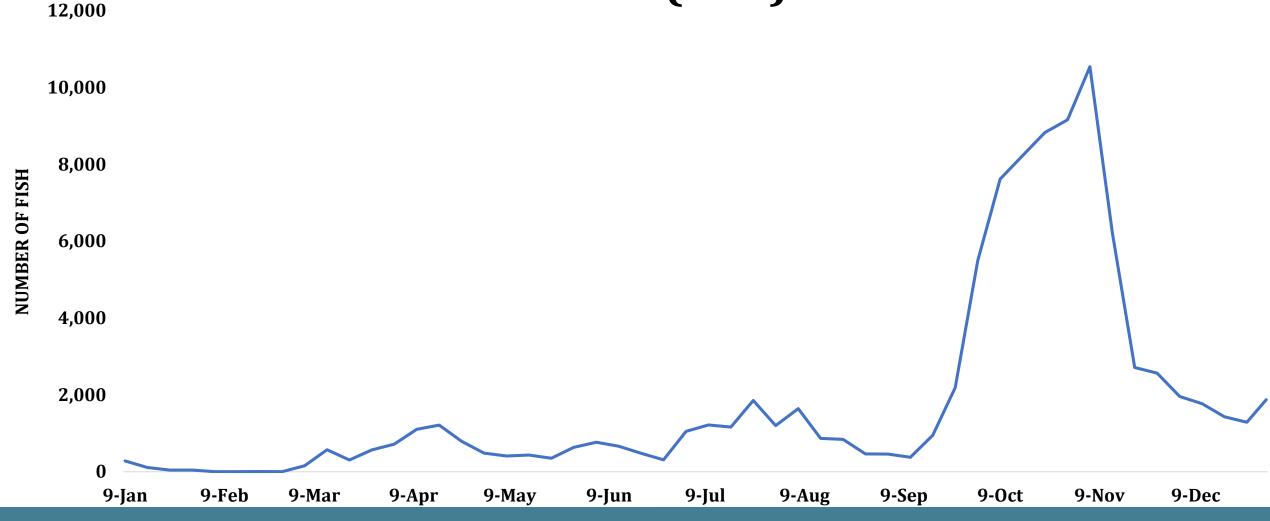

Cowlitz Salmon
Hatchery Adult
Handling &
Distribution

August 22, 2023

Cowlitz Annual Program Review and Science Conference

Jamie Murphy, Natural Resources Biologist





# 2022 WEEKLY RETURNS TO THE COWLITZ SALMON HATCHERY (CSH) SEPARATOR



## What we will cover:

- Total returns to the separator by species, tag, and mark
- Adult Handling Protocol
- Release sites and distribution
- Total distribution to each release site by species, tag, and mark
- Weekly collection tables/graphs

















## WINTER-RUN STEELHEAD ADULT RETURNS





## SUMMER-RUN STEELHEAD ADULT RETURNS







#### **SEA-RUN CUTTHROAT TROUT RETURNS HOR** 8,000 **NOR** 7,000 —HOR Avg 6,000 -NOR Avg NUMBER OF ADULTS 5,000 4,000 3,000 2,000 1,000 0 2018 2021 2019 2020 2022 HOR 1,244 304 6,772 873 823

261

298

71

NOR

201



## **ADULT HANDLING PROTOCOL**

| 8/2023 Update                                  |                               |                            |                |               |                |            |                  |