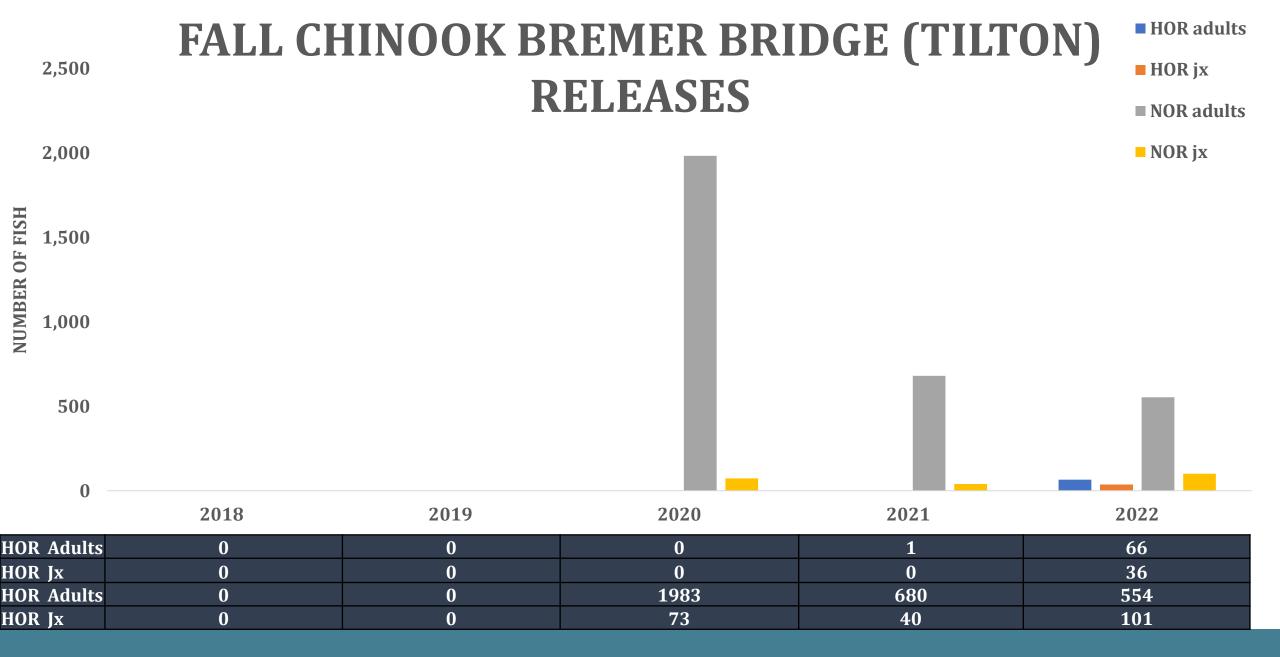

|         |                       |                |
|      |              | Wild (NOR)       | Unmarked        |            | AHN        |          |           |         | Collect at a 1:2 *    |                |

\* Per NOAA approval collect UM fish at a 1 fish to broodstock, 2 fish to the Tilton River, not to exceed 30% retention to hatchery



## RELEASE SITES AND DISTRIBUTION



### TILTON AND UPPER COWLITZ RELEASE SITES















#### **■** HOR adults **COHO GUST BACKSTROM RELEASES (TILTON)** 14,000 **■ HOR jx** ■ NOR adults 12,000 ■ NOR jx 10,000 NUMBER OF FISH 8,000 6,000 4,000 2,000 0 2018 2019 2020 2021 2022 **HOR Adults** 3,570 6,676 12,358 11,769 10,993 **HOR Jacks** 9,148 798 4,379 7,324 1,099



1,582

95

165

19

**NOR Adults** 

NOR Jacks

1,335

233

119













#### SPRING CHINOOK CISPUS RELEASES (UCR) **■** HOR adults **■ HOR jx ■ NOR adults NUMBER OF FISH** ■ NOR jx **HOR Adults** HOR Jx **HOR Adults**



HOR Jx

#### SPRING CHINOOK PACKWOOD RELEASES 1,800 **■ HOR adults** (UCR) 1,600 $\square$ HOR jx 1,400 ■ NOR adults 1,200 NUMBER OF FISH ■ NOR jx 1,000 **HOR Adults** 1,651 HOR Jx **HOR Adults**



HOR Jx

#### SPRING CHINOOK SCANEWA RELEASES (UCR) **■ HOR jx ■ NOR adults** NUMBER OF FISH ■ NOR jx **HOR Adults** HOR Jx



**HOR Adults** 

HOR Jx

## WINTER-RUN STEELHEAD GUST BACKSTROM





#### WINTER-RUN STEELHEAD BREMER BRIDGE (TILTON) **■ HOR Adults ■ NOR Adults NUMBER OF FISH HOR Adults NOR Adults**



## WINTER-RUN STEELHEAD CISPUS RELEASES





## WINTER-RUN STEELHEAD SCANEWA (UCR)







## WEEKLY REPORTS AT MyTPU.org/CowlitzFishRe