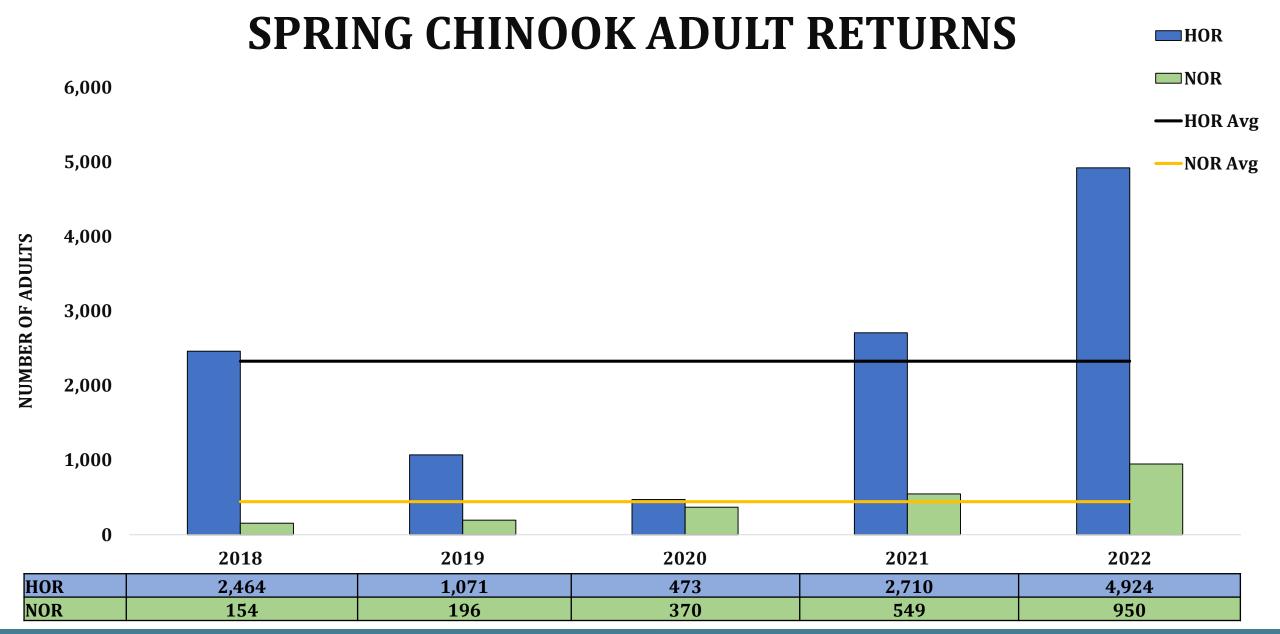

#### 2021-2022 Collection Totals

NOTE: The "Total Returns" are the total number of adults that were collected at the Cowlitz Salmon Hatchery Adult Separator.

| NOTE: The "Total Returns" are the      | total nun | iber or adu | iits that we | ere conecte                                               | d at the C                                                | owiitz Sain | ion natche | ry Addit Se  | paratur.     |             |           |             |             |               |            |               |          |          |
|----------------------------------------|-----------|-------------|--------------|-----------------------------------------------------------|-----------------------------------------------------------|-------------|------------|--------------|--------------|-------------|-----------|-------------|-------------|---------------|------------|---------------|----------|----------|
|                                        |           |             |              |                                                           |                                                           |             |            | Coho         |              |             |           |             |             |               |            |               |          |          |
| Run Timing: August 2021-Februar        | y 2022    |             |              |                                                           |                                                           | l           | Jpstream 1 | ransportati  | ion          |             |           | Lower       | Cowlitz     | Broo          | dstock     | stock Surplus |          | tality   |
| Week                                   |           | Total       |              | Tilton                                                    | River                                                     | Lake S      | canewa     | Cowlitz @    | Packwood     | Cispu       | s River   | LOWEI       | COWITE      | bioo          | JSCOCK     | Surpius       | Hot      | cuncy    |
| Ending                                 | Returns   | Hatchery    | Natural      | Hatchery                                                  | Natural                                                   | Hatchery    | Natural    | Hatchery     | Natural      | Hatchery    | Natural   | Hatchery    | Natural     | Hatchery      | Natural    | Hatchery      | Hatchery | Natura   |
| Season to date                         | 56,960    | 39,797      | 17,163       | 11,775                                                    | 6,577                                                     | 10,457      | 7,597      | 5,527        | 1,043        | 5,105       | 1,086     | 0           | 0           | 1,211         | 852        | 5,706         | 16       | 8        |
| 15-Apr                                 | 0         | 0           | 0            | 0                                                         | 0                                                         | 0           | 0          | 0            | 0            | 0           | 0         | 0           | 0           | 0             | 0          | 0             | 0        | 0        |
| Weekly 5-Year Average                  | 0         | 0           | 0            |                                                           |                                                           |             |            |              |              |             |           |             |             |               |            |               |          |          |
| Season 5-Yr. Average to Date           | 32,440    | 22,608      | 9,832        | Ī                                                         |                                                           |             |            |              |              |             |           |             |             |               |            |               |          |          |
|                                        |           |             |              | •                                                         |                                                           |             | Spr        | ing Chinoc   | k            |             |           |             |             |               |            |               |          |          |
| Run Timing: March 2022-October         | 2022      |             |              |                                                           |                                                           | -           |            | ransportati  |              |             |           |             |             |               |            | Г             | Г        |          |
| Week                                   |           | Total       |              | Tilton River Lake Scanewa Cowlitz @ Packwood Cispus River |                                                           |             |            |              |              |             | Lower     | Cowlitz     | Broo        | dstock        | Surplus    | Mor           | tality   |          |
| Ending                                 | Returns   | Hatchery    | Natural      | Hatchery                                                  | Natural                                                   | Hatchery    | Natural    | Hatchery     | Natural      | Hatchery    | Natural   | Hatchery    | Natural     | Hatchery      | Natural    | Hatchery      | Hatchery | Natural  |
| Season to date                         | 41        | 36          | 5            | 0                                                         | 0                                                         | 0           | 5          | 0            | 0            | 0           | 0         | 0           | 0           | 36            | 0          | 0             | 0        | 0        |
| 15-Apr                                 | 24        | 21          | 3            | 0                                                         | 0                                                         | 0           | 3          | 0            | 0            | 0           | 0         | 0           | 0           | 21            | 0          | 0             | 0        | 0        |
| Weekly 5-Year Average                  | 79        | 77          | 2            |                                                           |                                                           |             |            |              |              |             |           |             |             |               |            |               |          |          |
| Season 5-Yr. Average to Date           | 101       | 98          | 3            | t                                                         |                                                           |             |            |              |              |             |           |             |             |               |            |               |          |          |
| Season 5-11. Average to Date           | 101       | 30          | ,            | <u> </u>                                                  |                                                           |             |            |              |              |             |           |             |             |               |            |               |          |          |
|                                        |           |             |              |                                                           |                                                           |             |            | III Chinook  |              |             |           |             |             |               |            |               |          |          |
| Run Timing: August 2021-Decemb         | er 2021   |             |              |                                                           |                                                           | _           |            | ransportati  |              |             |           | Lower       | Cowlitz     | Broo          | dstock     | Surplus       | Mor      | tality   |
| Week                                   |           | Total       |              | _                                                         | River                                                     |             | canewa     |              | Packwood     | _           | s River   |             |             |               |            |               |          |          |
| Ending                                 | Returns   | Hatchery    |              | Hatchery                                                  | Natural                                                   | Hatchery    | Natural    | Hatchery     | Natural      | Hatchery    | Natural   | Hatchery    | Natural     | Hatchery      | Natural    | Hatchery      |          | Natural  |
| Season to date                         | 3,222     | 2,273       | 949          | 180                                                       | 683                                                       | 0           | 0          | 0            | 0            | 0           | 0         | 0           | 0           | 2,079         | 267        | 10            | 3        | 0        |
| 15-Apr                                 | 0         | 0           | 0            | 0                                                         | 0                                                         | 0           | 0          | 0            | 0            | 0           | 0         | 0           | 0           | 0             | 0          | 0             | 0        | 0        |
| Weekly 5-Year Average                  | 0         | 0           | 0            | ļ                                                         |                                                           |             |            |              |              |             |           |             |             |               |            |               |          |          |
| Season 5-Yr. Average to Date           | 3,307     | 1,860       | 1,447        |                                                           |                                                           |             |            |              |              |             |           |             |             |               |            |               |          |          |
|                                        |           |             |              |                                                           |                                                           |             | Winter     | -Run Steel   | head         |             |           |             |             |               |            |               |          |          |
| Run Timing: November 2021-July         | 2022      |             |              |                                                           |                                                           |             |            |              |              |             |           | Lower       | Cowlitz     | Broo          | dstock     | Surplus       | Mor      | tality   |
| Week                                   |           | Total       |              | _                                                         | Tilton River Lake Scanewa Cowlitz @ Packwood Cispus River |             |            |              |              |             |           |             |             |               |            |               |          |          |
| Ending                                 | Returns   | Hatchery    |              | Hatchery                                                  | Natural                                                   | Hatchery    | Natural    | Hatchery     | Natural      | Hatchery    | Natural   | Hatchery    | Natural     | Hatchery      | Natural    | Hatchery      | Hatchery | Natural  |
| Season to date                         | 4,707     | 4,312       | 395          | 160                                                       | 107                                                       | 0           | 212        | 135          | 0            | 286         | 31        | 0           | 0           | 458           | 39         | 3,269         | 4        | 1        |
| 15-Apr                                 | 1,185     | 1,101       | 84           | 44                                                        | 14                                                        | 0           | 59         | 70           | 0            | 55          | 0         | 0           | 0           | 35            | 11         | 895           | 2        | 0        |
| Weekly 5-Year Average                  | 574       | 492         | 82           | ļ                                                         |                                                           |             |            |              |              |             |           |             |             |               |            |               |          |          |
| Season 5-Yr. Average to Date           | 1,661     | 1,311       | 350          |                                                           |                                                           |             |            |              |              |             |           |             |             |               |            |               |          |          |
|                                        |           |             |              |                                                           |                                                           |             | Summe      | r-Run Stee   | lhead        |             |           |             |             |               |            |               |          |          |
| Run Timing: May 2022-December          | 2022      |             |              |                                                           |                                                           | ·           | Jpstream 1 | ransportati  | ion          |             |           | Lower       | Cowlitz     | Broo          | dstock     | Surplus       | Mor      | tality   |
| Week                                   |           | Total       |              | Tilton                                                    | River                                                     | Lake S      | canewa     | Cowlitz @    | Packwood     | Cispu       | s River   | Lonci       | COMME       | 5.00          | John       | Surpius       |          | concy    |
| Ending                                 | Returns   | Hatchery    | Natural      | Hatchery                                                  | Natural                                                   | Hatchery    | Natural    | Hatchery     | Natural      | Hatchery    | Natural   | Hatchery    | Natural     | Hatchery      | Natural    | Hatchery      | Hatchery | Natural  |
| Season to date                         | 4         | 4           | 0            | 0                                                         | 0                                                         | 0           | 0          | 0            | 0            | 0           | 0         | 0           | 0           | 0             | 0          | 4             | 0        | 0        |
| 15-Apr                                 | 4         | 4           | 0            | 0                                                         | 0                                                         | 0           | 0          | 0            | 0            | 0           | 0         | 0           | 0           | 0             | 0          | 4             | 0        | 0        |
| Weekly 5-Year Average                  | 1         | 1           | 0            | Notes: Re                                                 | captures f                                                | rom studie  | s and recy | cling are in | cluded in th | ne location | numbers t | out they ar | e not inclu | ided in "To   | tal" Retur | ns.           |          |          |
| Season 5-Yr. Average to Date           | 1         | 1           | 0            | 1                                                         |                                                           |             |            |              |              |             |           |             |             |               |            |               |          |          |
|                                        |           |             |              |                                                           |                                                           |             | Cut        | throat Tro   | ut           |             |           |             |             |               |            |               |          |          |
| Run Timing: January 2022-December 2022 |           |             |              |                                                           |                                                           | ı           | Jpstream 1 | ransportati  | ion          |             |           | Lawren      | Cowlitz     | Dress         | dataali    | Cumbus        | Mari     | to liber |
| Week Total                             |           |             |              | Tilton                                                    | River                                                     | Lake S      | canewa     | Cowlitz @    | Packwood     | Cispu       | s River   | Lower       | COWIITZ     | litz Broodsto |            | Surplus       | Mor      | tality   |
| Ending                                 | Returns   | Hatchery    | Natural      | Hatchery                                                  | Natural                                                   | Hatchery    | Natural    | Hatchery     | Natural      | Hatchery    | Natural   | Hatchery    | Natural     | Hatchery      | Natural    | Hatchery      | Hatchery | Natura   |
| Season to date                         | 3         | 0           | 3            | 0                                                         | 3                                                         | 0           | 0          | 0            | 0            | 0           | 0         | 0           | 0           | 0             | 0          | 0             | 0        | 0        |
| 15-Apr                                 | 1         | 0           | 1            | 0                                                         | 1                                                         | 0           | 0          | 0            | 0            | 0           | 0         | 0           | 0           | 0             | 0          | 0             | 0        | 0        |
| Weekly 5-Year Average                  | 2         | 2           | 0            |                                                           |                                                           |             |            |              |              |             |           |             |             |               |            |               |          |          |
|                                        |           |             |              |                                                           |                                                           |             |            |              |              |             |           |             |             |               |            |               |          |          |