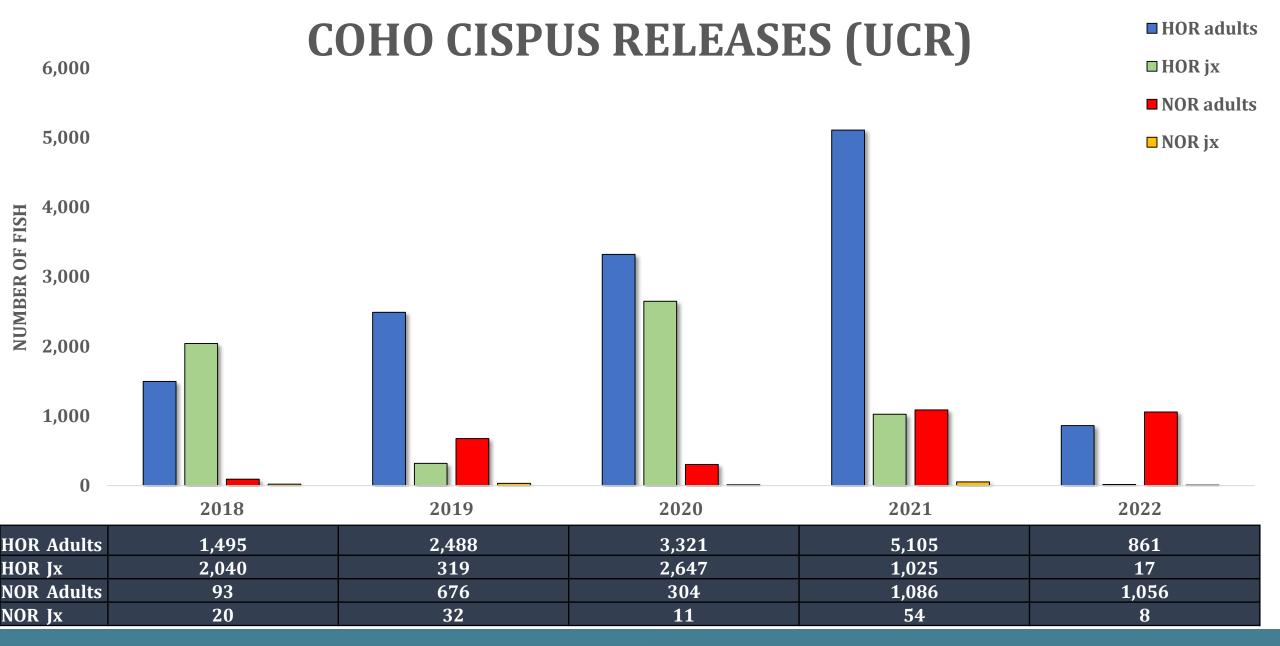

600 AHN  |            | -        |           |         | Broodstock            |                |
| FΔII | FALL CHINOOK | Integrated (H/W) | Ad Clipped+CWT  |            |            |          |           |         | 100%                  |                |
| '    |              |                  |                 |            |            |          |           |         |                       |                |
|      |              | Wild (NOR)       | Unmarked        |            | AHN        |          |           |         | Collect at a 1:2 *    |                |

\* Per NOAA approval collect UM fish at a 1 fish to broodstock, 2 fish to the Tilton River, not to exceed 30% retention to hatchery



## RELEASE SITES AND DISTRIBUTION



### TILTON AND UPPER COWLITZ RELEASE SITES















#### **■** HOR adults **COHO GUST BACKSTROM RELEASES (TILTON)** 14,000 **■ HOR jx** ■ NOR adults 12,000 ■ NOR jx 10,000 NUMBER OF FISH 8,000 6,000 4,000 2,000 0 2018 2019 2020 2021 2022 **HOR Adults** 3,570 6,676 12,358 11,769 10,993 **HOR Jacks** 9,148 798 4,379 7,324 1,099



1,582

95

165

19

**NOR Adults** 

NOR Jacks

1,335

233

119













#### SPRING CHINOOK CISPUS RELEASES (UCR) **■** HOR adults **■ HOR jx ■ NOR adults NUMBER OF FISH** ■ NOR jx **HOR Adults** HOR Jx **HOR Adults**



HOR Jx

#### SPRING CHINOOK PACKWOOD RELEASES 1,800 **■ HOR adults** (UCR) 1,600 $\square$ HOR jx 1,400 ■ NOR adults 1,200 NUMBER OF FISH ■ NOR jx 1,000 **HOR Adults** 1,651 HOR Jx **HOR Adults**



HOR Jx

#### SPRING CHINOOK SCANEWA RELEASES (UCR) **■ HOR jx ■ NOR adults** NUMBER