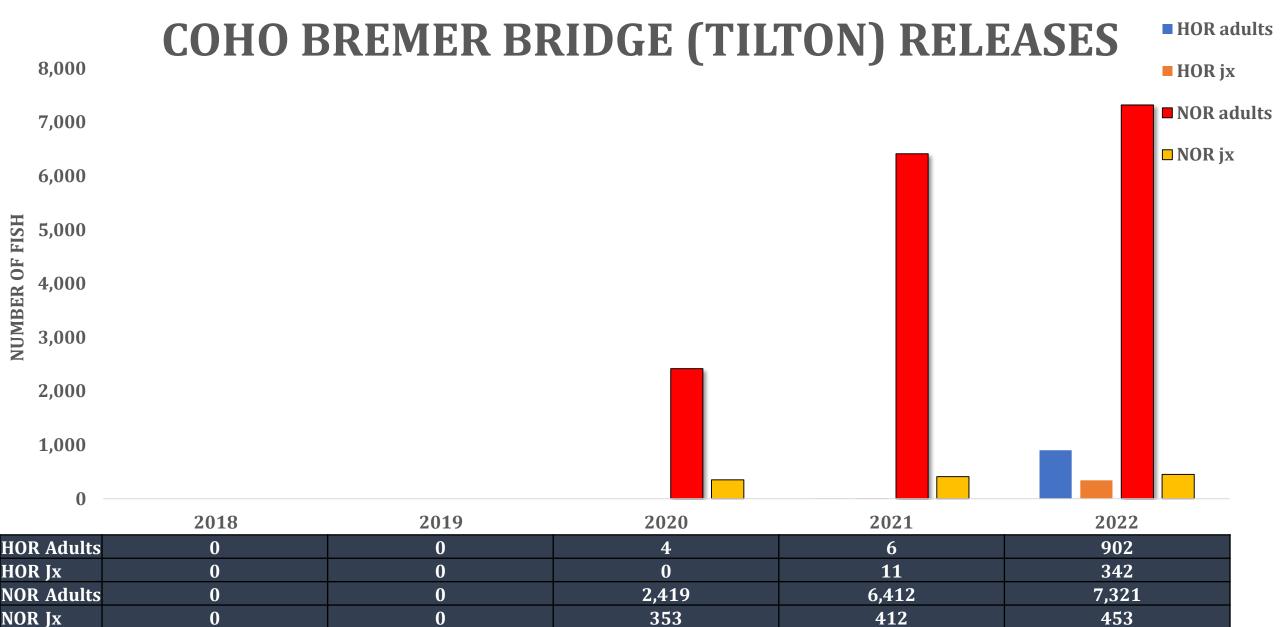

|         |                       |                |
|      |              | Wild (NOR)       | Unmarked        |            | AHN        |          |           |         | Collect at a 1:2 *    |                |

\* Per NOAA approval collect UM fish at a 1 fish to broodstock, 2 fish to the Tilton River, not to exceed 30% retention to hatchery



## RELEASE SITES AND DISTRIBUTION



### TILTON AND UPPER COWLITZ RELEASE SITES















#### **■** HOR adults **COHO GUST BACKSTROM RELEASES (TILTON)** 14,000 **■ HOR jx** ■ NOR adults 12,000 ■ NOR jx 10,000 NUMBER OF FISH 8,000 6,000 4,000 2,000 0 2018 2019 2020 2021 2022 **HOR Adults** 3,570 6,676 12,358 11,769 10,993 **HOR Jacks** 9,148 798 4,379 7,324 1,099



1,582

95

165

19

**NOR Adults** 

NOR Jacks

1,335

233

119













#### SPRING CHINOOK CISPUS RELEASES (UCR) **■** HOR adults **■ HOR jx ■ NOR adults NUMBER OF FISH** ■ NOR jx **HOR Adults** HOR Jx **HOR Adults**



HOR Jx

#### SPRING CHINOOK PACKWOOD RELEASES 1,800 **■ HOR adults** (UCR) 1,600 $\square$ HOR jx 1,400 ■ NOR adults 1,200 NUMBER OF FISH ■ NOR jx 1,000 **HOR Adults** 1,651 HOR Jx **HOR Adults**



HOR Jx

#### SPRING CHINOOK SCANEWA RELEASES (UCR) **■ HOR jx ■ NOR adults** NUMBER OF FISH ■ NOR jx **HOR Adults** HOR Jx



**HOR Adults** 

HOR Jx

## WINTER-RUN STEELHEAD GUST BACKSTROM





#### WINTER-RUN STEELHEAD BREMER BRIDGE (TILTON) **■ HOR Adults ■ NOR Adults NUMBER OF FISH HOR Adults NOR Adults**



## WINTER-RUN STEELHEAD CISPUS RELEASES





## WINTER-RUN STEELHEAD SCANEWA (UCR)







## WEEKLY REPORTS AT MyTPU.org/Cowli