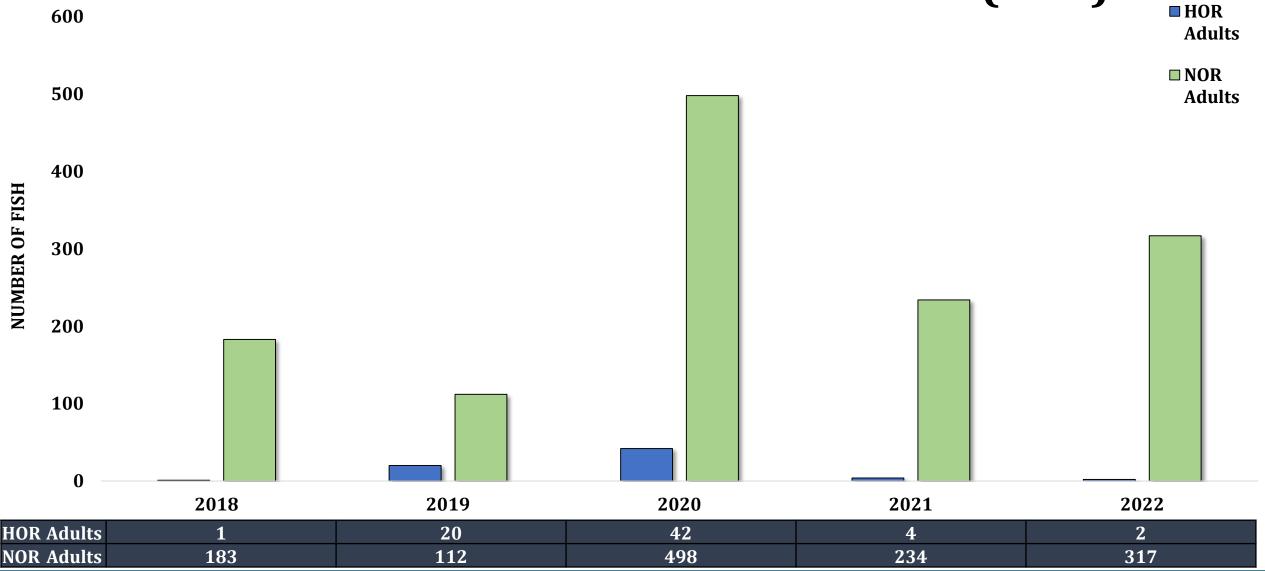

| BY 2023                                | ORIGIN         | MARKS IN FISH   | GUST BACK | BREMER BR.  | PACKWOOD    | CISPUS R | SCANEWA          | RETAIN AT | LOWER     |
|----------------------------------------|----------------|-----------------|-----------|-------------|-------------|----------|------------------|-----------|-----------|
|                                        |                |                 |           | BITEMEN BIT | · AGITTIOGE | 0.0. 00  | OGALLETTA        | HATCHERY  | RIVER     |
| ANADROMOUS                             | Hatchery (HOR) | Ad Clipped Only |           |             |             |          |                  | Per brood | All AHN * |
| COASTAL                                | Wild (NOR)     | Unmarked        |           | All         |             |          |                  |           |           |
| CUTTHROAT                              | Wild NOR       | UM+Dorsal CWT   |           | All         |             |          |                  |           |           |
|                                        | Wild (NOR)     | Unmarked +CWT   |           |             |             |          | All <sup>a</sup> |           |           |
| A 11 1 1 1 1 1 1 1 1 1 1 1 1 1 1 1 1 1 |                |                 |           |             |             |          |                  |           |           |

All hatchery fish mass marked

\* Caudal clip recycled fish.

See NOTES tab. - Cispus preferred when Scanewa not available

| BY 2023      | ORIGIN                            | MARKS IN FISH   | GUST BACK                 | BREMER BR.   | BACKWOOD  | CISBLIS B   | SCANEWA     | RETAIN AT  | LOWER |
|--------------|-----------------------------------|-----------------|---------------------------|--------------|-----------|-------------|-------------|------------|-------|
| B1 2023      |                                   |                 | GOOT BACK.                | DIXEMEN DIX. | 1 ACKWOOD | CIOI OO IK. | SCATEVIA    | HATCHERY   | RIVER |
|              | Hatchery (HOR)                    | Ad Clipped Only |                           |              |           |             |             | All        |       |
| WINTER       | Integrated (H/W)                  | AD+CWT          |                           |              | 50% AHN   | 50% AHN     |             | Broodstock |       |
|              | Integrated (H/W)                  | AD+RV (UCR)     |                           |              | 50% AHN   | 50% AHN     |             | Broodstock |       |
| STEELHEAD    | Integrated (H/W)                  | AD+LV (Tilton)  | >75% AHN                  | <25% AHN     |           |             |             | Broodstock |       |
| STEELHEAD    | Wild (NOR)                        | UM+Dorsal CWT   |                           | All AHN a    |           |             |             | Broodstock |       |
|              | Wild (NOR)                        | Unmarked +CWT   |                           |              |           |             | All/AHN a 1 | Broodstock |       |
|              | Wild (NOR)                        | Unmarked        |                           | All AHN a    |           |             |             | Broodstock |       |
| O NOTEC +- F | O d - d - d - d - d - d - d - d - |                 | addressed to the electric |              | •         |             |             |            |       |