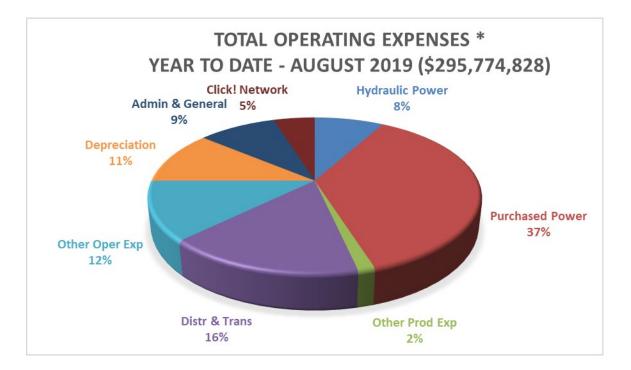

#### City of Tacoma, Washington Department of Public Utilities Tacoma Power Statements of Revenues, Expenses and Changes in Net Position (Unaudited) August 31, 2020 and August 31, 2019

|                                                | August 2020  | August 2019  |
|------------------------------------------------|--------------|--------------|
| OPERATING REVENUES                             |              |              |
| Sales of Electric Energy                       | \$28,397,751 | \$27,683,022 |
| Other Operating Revenues                       | 1,133,532    | 1,416,196    |
| Click! Network Operating Revenues              |              | 2,116,912    |
| Total Operating Revenue                        | 29,531,283   | 31,216,130   |
| OPERATING EXPENSES                             |              |              |
| Production Expense                             |              |              |
| Hydraulic Power Production                     | 2,968,037    | 2,759,930    |
| Other Production Expense                       | 597,179      | 575,540      |
| Total Expense Power Produced                   | 3,565,216    | 3,335,470    |
| Purchased Power                                | 1,401,004    | 12,446,751   |
| Total Production Expense                       | 4,966,220    | 15,782,221   |
| Transmission Expense                           | 2,394,331    | 2,996,784    |
| Distribution Expense                           | 2,413,307    | 2,831,436    |
| Click! Network Commercial Operations Expense   | 85,268       | 1,646,913    |
| Customer Accounts Expense (CIS)                | 1,751,003    | 1,422,625    |
| Conservation and Other Customer Assistance     | 1,413,945    | 1,427,658    |
| Taxes                                          | 1,554,260    | 1,625,254    |
| Depreciation                                   | 4,018,507    | 4,021,863    |
| Administrative and General                     | 2,424,226    | 3,117,936    |
| Total Operating Expenses                       | 21,021,067   | 34,872,690   |
| OPERATING INCOME (LOSS)                        | 8,510,216    | (3,656,560)  |
| NON-OPERATING REVENUES (EXPENSES)              |              |              |
| Interest Income                                | 402,772      | 415,958      |
| Contribution to Family Need                    | (41,667)     | (41,667)     |
| Other Net Non-Op Revenues and Deductions       | (4,654)      | 244,108      |
| Interest on Long-Term Debt                     | (1,707,200)  | (1,752,585)  |
| Amort of Debt Related Costs                    | 123,513      | 129,158      |
| Interest Charged to Construction               | -            | (4,954)      |
| Total Non-Operating Revenues (Expenses)        | (1,227,236)  | (1,009,982)  |
| Net Income (Loss) Before Capital Contributions |              |              |
| and Transfers                                  | 7,282,980    | (4,666,542)  |
| Capital Contributions                          |              |              |
| Cash                                           | 480,190      | 597,765      |
| Donated Fixed Assets                           | -            | 4,116        |
| BABs and CREBs Interest Subsidies              | 329,553      | 206,959      |
| Transfers                                      |              |              |
| City Gross Earnings Tax                        | (2,775,480)  | (2,306,339)  |
| CHANGE IN NET POSITION                         | 5,317,243    | (6,164,041)  |
|                                                |              |              |

TOTAL NET POSITION - January 1

TOTAL NET POSITION - August 31

| YEAR TO       |               |               |         |
|---------------|---------------|---------------|---------|
| August 31,    | August 31,    | 2020/2019     | PERCENT |
| 2020          | 2019          | VARIANCE      | CHANGE  |
| \$296,133,159 | \$279,173,717 | \$16,959,442  | 6.1%    |
|               | 13,057,691    |               |         |
| 16,828,398    |               | 3,770,707     | 28.9%   |
| 6,201,511     | 17,193,606    | (10,992,095)  | -63.9%  |
| 319,163,068   | 309,425,014   | 9,738,054     | 3.1%    |
|               |               |               |         |
| 19,893,196    | 23,911,600    | (4,018,404)   | -16.8%  |
| 5,097,428     | 4,152,576     | 944,852       | 22.8%   |
| 24,990,624    | 28,064,176    | (3,073,552)   | -11.0%  |
| 94,734,206    | 109,491,016   | (14,756,810)  | -13.5%  |
| 119,724,830   | 137,555,192   | (17,830,362)  | -13.0%  |
| 27,238,745    | 24,673,472    | 2,565,273     | 10.4%   |
| 23,047,433    | 23,358,432    | (310,999)     | -1.3%   |
| 4,802,411     | 14,262,326    | (9,459,915)   | -66.3%  |
| 12,434,960    | 10,225,959    | 2,209,001     | 21.6%   |
| 11,983,245    | 12,117,133    | (133,888)     | -1.1%   |
| 13,925,946    | 13,925,351    | 595           | 0.0%    |
| 32,064,600    | 32,701,146    | (636,546)     | -1.9%   |
| 26,849,058    | 26,955,817    | (106,759)     | -0.4%   |
| 272,071,228   | 295,774,828   | (23,703,600)  | -8.0%   |
| 47,091,840    | 13,650,186    | 33,441,654    | 245.0%  |
|               |               |               |         |
| 1,175,264     | 4,652,122     | (3,476,858)   | -74.7%  |
| (333,333)     | (333,333)     | -             | 0.0%    |
| 900,881       | 1,493,418     | (592,537)     | -39.7%  |
| (13,568,738)  | (14,091,084)  | 522,346       | 3.7%    |
| 988,107       | 1,033,261     | (45,154)      | -4.4%   |
| -             | (4,954)       | 4,954         | 100.0%  |
| (10,837,819)  | (7,250,570)   | (3,587,249)   | -49.5%  |
|               | <u>_</u>      |               |         |
| 36,254,021    | 6,399,616     | 29,854,405    | 466.5%  |
| 3,055,371     | 4,167,174     | (1,111,803)   | -26.7%  |
| 111,880       | 228,718       | (116,838)     | -51.1%  |
| 2,636,426     | 2,419,525     | 216,901       | 9.0%    |
|               |               |               |         |
| (25,410,114)  | (23,274,903)  | (2,135,211)   | -9.2%   |
| 16,647,584    | (10,059,870)  | 26,707,454    | 265.5%  |
| 832,027,328   | 863,431,784   | (31,404,456)  | -3.6%   |
| \$848,674,912 | \$853,371,914 | (\$4,697,002) |         |