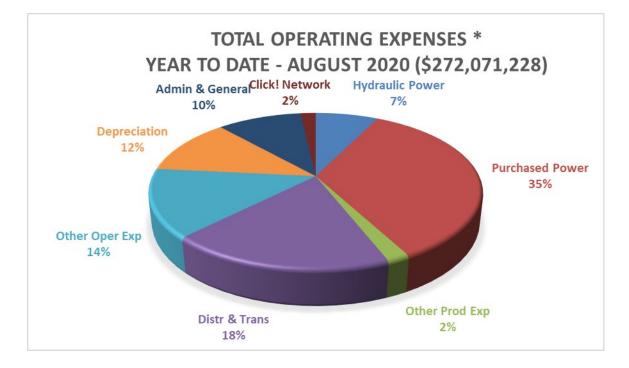

#### City of Tacoma, Washington Department of Public Utilities Tacoma Power Statements of Revenues, Expenses and Changes in Net Position (Unaudited) August 31, 2020 and August 31, 2019

|                                                | August 2020  | August 2019  |
|------------------------------------------------|--------------|--------------|
| OPERATING REVENUES                             |              |              |
| Sales of Electric Energy                       | \$28,397,751 | \$27,683,022 |
| Other Operating Revenues                       | 1,133,532    | 1,416,196    |
| Click! Network Operating Revenues              |              | 2,116,912    |
| Total Operating Revenue                        | 29,531,283   | 31,216,130   |
| OPERATING EXPENSES                             |              |              |
| Production Expense                             |              |              |
| Hydraulic Power Production                     | 2,968,037    | 2,759,930    |
| Other Production Expense                       | 597,179      | 575,540      |
| Total Expense Power Produced                   | 3,565,216    | 3,335,470    |
| Purchased Power                                | 1,401,004    | 12,446,751   |
| Total Production Expense                       | 4,966,220    | 15,782,221   |
| Transmission Expense                           | 2,394,331    | 2,996,784    |
| Distribution Expense                           | 2,413,307    | 2,831,436    |
| Click! Network Commercial Operations Expense   | 85,268       | 1,646,913    |
| Customer Accounts Expense (CIS)                | 1,751,003    | 1,422,625    |
| Conservation and Other Customer Assistance     | 1,413,945    | 1,427,658    |
| Taxes                                          | 1,554,260    | 1,625,254    |
| Depreciation                                   | 4,018,507    | 4,021,863    |
| Administrative and General                     | 2,424,226    | 3,117,936    |
| Total Operating Expenses                       | 21,021,067   | 34,872,690   |
| OPERATING INCOME (LOSS)                        | 8,510,216    | (3,656,560)  |
| NON-OPERATING REVENUES (EXPENSES)              |              |              |
| Interest Income                                | 402,772      | 415,958      |
| Contribution to Family Need                    | (41,667)     | (41,667)     |
| Other Net Non-Op Revenues and Deductions       | (4,654)      | 244,108      |
| Interest on Long-Term Debt                     | (1,707,200)  | (1,752,585)  |
| Amort of Debt Related Costs                    | 123,513      | 129,158      |
| Interest Charged to Construction               | -            | (4,954)      |
| Total Non-Operating Revenues (Expenses)        | (1,227,236)  | (1,009,982)  |
| Net Income (Loss) Before Capital Contributions |              |              |
| and Transfers                                  | 7,282,980    | (4,666,542)  |
| Capital Contributions                          |              |              |
| Cash                                           | 480,190      | 597,765      |
| Donated Fixed Assets                           | -            | 4,116        |
| BABs and CREBs Interest Subsidies              | 329,553      | 206,959      |
| Transfers                                      |              |              |
| City Gross Earnings Tax                        | (2,775,480)  | (2,306,339)  |
| CHANGE IN NET POSITION                         | 5,317,243    | (6,164,041)  |
|                                                |              |              |

TOTAL NET POSITION - January 1

TOTAL NET POSITION - August 31

| YEAR TO       |               |               |         |
|---------------|---------------|---------------|---------|
| August 31,    | August 31,    | 2020/2019     | PERCENT |
| 2020          | 2019          | VARIANCE      | CHANGE  |
| \$296,133,159 | \$279,173,717 | \$16,959,442  | 6.1%    |
|               | 13,057,691    |               |         |
| 16,828,398    |               | 3,770,707     | 28.9%   |
| 6,201,511     | 17,193,606    | (10,992,095)  | -63.9%  |
| 319,163,068   | 309,425,014   | 9,738,054     | 3.1%    |
|               |               |               |         |
| 19,893,196    | 23,911,600    | (4,018,404)   | -16.8%  |
| 5,097,428     | 4,152,576     | 944,852       | 22.8%   |
| 24,990,624    | 28,064,176    | (3,073,552)   | -11.0%  |
| 94,734,206    | 109,491,016   | (14,756,810)  | -13.5%  |
| 119,724,830   | 137,555,192   | (17,830,362)  | -13.0%  |
| 27,238,745    | 24,673,472    | 2,565,273     | 10.4%   |
| 23,047,433    | 23,358,432    | (310,999)     | -1.3%   |
| 4,802,411     | 14,262,326    | (9,459,915)   | -66.3%  |
| 12,434,960    | 10,225,959    | 2,209,001     | 21.6%   |
| 11,983,245    | 12,117,133    | (133,888)     | -1.1%   |
| 13,925,946    | 13,925,351    | 595           | 0.0%    |
| 32,064,600    | 32,701,146    | (636,546)     | -1.9%   |
| 26,849,058    | 26,955,817    | (106,759)     | -0.4%   |
| 272,071,228   | 295,774,828   | (23,703,600)  | -8.0%   |
| 47,091,840    | 13,650,186    | 33,441,654    | 245.0%  |
|               |               |               |         |
| 1,175,264     | 4,652,122     | (3,476,858)   | -74.7%  |
| (333,333)     | (333,333)     | -             | 0.0%    |
| 900,881       | 1,493,418     | (592,537)     | -39.7%  |
| (13,568,738)  | (14,091,084)  | 522,346       | 3.7%    |
| 988,107       | 1,033,261     | (45,154)      | -4.4%   |
| -             | (4,954)       | 4,954         | 100.0%  |
| (10,837,819)  | (7,250,570)   | (3,587,249)   | -49.5%  |
|               | <u>_</u>      |               |         |
| 36,254,021    | 6,399,616     | 29,854,405    | 466.5%  |
| 3,055,371     | 4,167,174     | (1,111,803)   | -26.7%  |
| 111,880       | 228,718       | (116,838)     | -51.1%  |
| 2,636,426     | 2,419,525     | 216,901       | 9.0%    |
|               |               |               |         |
| (25,410,114)  | (23,274,903)  | (2,135,211)   | -9.2%   |
| 16,647,584    | (10,059,870)  | 26,707,454    | 265.5%  |
| 832,027,328   | 863,431,784   | (31,404,456)  | -3.6%   |
| \$848,674,912 | \$853,371,914 | (\$4,697,002) |         |