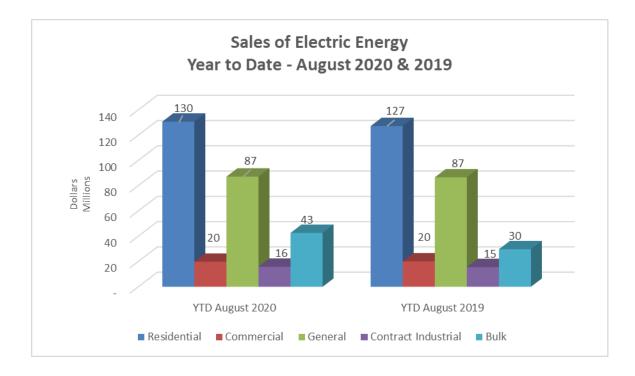

| YEAR TO       | DATE          |              |         |
|---------------|---------------|--------------|---------|
| August 31,    | August 31,    | 2020/2019    | PERCENT |
| 2020          | 2019          | VARIANCE     | CHANGE  |
|               |               |              |         |
| \$129,484,053 | \$126,042,510 | \$3,441,543  | 2.7%    |
| 19,769,656    | 20,119,627    | (349,971)    | -1.7%   |
| 87,173,730    | 86,599,418    | 574,312      | 0.7%    |
| 15,856,593    | 15,567,143    | 289,450      | 1.9%    |
| 901,084       | 832,625       | 68,459       | 8.2%    |
| 318,994       | 309,690       | 9,304        | 3.0%    |
| 253,504,110   | 249,471,013   | 4,033,097    | 1.6%    |
| 42,629,049    | 29,702,704    | 12,926,345   | 43.5%   |
| 296,133,159   | 279,173,717   | 16,959,442   | 6.1%    |
|               |               |              |         |
|               |               |              |         |
| 3,688,587     | 2,620,938     | 1,067,649    | 40.7%   |
| 6,675,507     | 6,915,798     | (240,291)    | -3.5%   |
| 6,464,304     | 3,520,955     | 2,943,349    | 83.6%   |
| 6,201,511     | 17,193,606    | (10,992,095) | -63.9%  |
| 23,029,909    | 30,251,297    | (7,221,388)  | -23.9%  |
| ¢240.462.060  | ¢200 425 04 4 | ćo 720 of 4  | 2 40/   |
| \$319,163,068 | \$309,425,014 | \$9,738,054  | 3.1%    |
|               |               |              |         |
|               |               |              |         |
| 1,303,431     | 1,289,349     | 14,082       | 1.1%    |
| 134,566       | 130,427       | 4,139        | 3.2%    |
| 20,719        | 20,627        | 92           | 0.4%    |
| 16            | 16            | -            | 0.0%    |
| 7,580         | 7,425         | 155          | 2.1%    |
| 8             | 8             | -            | 0.0%    |
|               |               |              |         |
| 1,466,320     | 1,447,852     | 18,468       | 1.3%    |