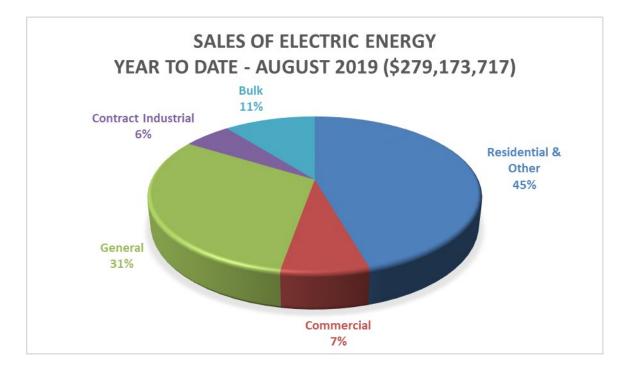

| YEAR TO       | DATE          |              |         |
|---------------|---------------|--------------|---------|
| August 31,    | August 31,    | 2020/2019    | PERCENT |
| 2020          | 2019          | VARIANCE     | CHANGE  |
|               |               |              |         |
| \$129,484,053 | \$126,042,510 | \$3,441,543  | 2.7%    |
| 19,769,656    | 20,119,627    | (349,971)    | -1.7%   |
| 87,173,730    | 86,599,418    | 574,312      | 0.7%    |
| 15,856,593    | 15,567,143    | 289,450      | 1.9%    |
| 901,084       | 832,625       | 68,459       | 8.2%    |
| 318,994       | 309,690       | 9,304        | 3.0%    |
| 253,504,110   | 249,471,013   | 4,033,097    | 1.6%    |
| 42,629,049    | 29,702,704    | 12,926,345   | 43.5%   |
| 296,133,159   | 279,173,717   | 16,959,442   | 6.1%    |
|               |               |              |         |
|               |               |              |         |
| 3,688,587     | 2,620,938     | 1,067,649    | 40.7%   |
| 6,675,507     | 6,915,798     | (240,291)    | -3.5%   |
| 6,464,304     | 3,520,955     | 2,943,349    | 83.6%   |
| 6,201,511     | 17,193,606    | (10,992,095) | -63.9%  |
| 23,029,909    | 30,251,297    | (7,221,388)  | -23.9%  |
| ¢240.462.060  | ¢200 425 04 4 | ćo 720 of 4  | 2 40/   |
| \$319,163,068 | \$309,425,014 | \$9,738,054  | 3.1%    |
|               |               |              |         |
|               |               |              |         |
| 1,303,431     | 1,289,349     | 14,082       | 1.1%    |
| 134,566       | 130,427       | 4,139        | 3.2%    |
| 20,719        | 20,627        | 92           | 0.4%    |
| 16            | 16            | -            | 0.0%    |
| 7,580         | 7,425         | 155          | 2.1%    |
| 8             | 8             | -            | 0.0%    |
|               |               |              |         |
| 1,466,320     | 1,447,852     | 18,468       | 1.3%    |