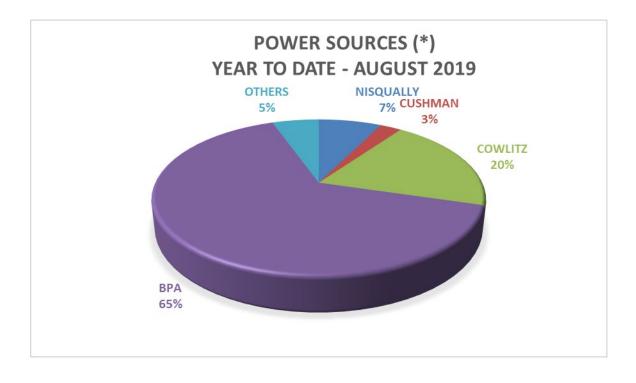

#### City of Tacoma, Washington Department of Public Utilities Tacoma Power Gross Generation Report (Unaudited) August 31, 2020 and August 31, 2019

|                                                   | For the month of<br>August 2020 | For the month of<br>August 2019 |
|---------------------------------------------------|---------------------------------|---------------------------------|
| KWH GENERATED, PURCHASED AND INTERCHANGED - Gross |                                 |                                 |
| Generated - LaGrande                              | 18,719,000                      | 15,610,000                      |
| Generated - Alder                                 | 11,134,000                      | 9,436,000                       |
| TOTAL NISQUALLY                                   | 29,853,000                      | 25,046,000                      |
| Generated - Cushman No 1                          | 1,469,000                       | 1,080,000                       |
| Generated - Cushman No 2                          | 621,000                         | 381,000                         |
| TOTAL CUSHMAN                                     | 2,090,000                       | 1,461,000                       |
| Generated - Mossyrock                             | 54,787,000                      | 43,737,000                      |
| Generated - Augustfield                           | 32,469,000                      | 25,803,000                      |
| TOTAL COWLITZ                                     | 87,256,000                      | 69,540,000                      |
|                                                   |                                 |                                 |
| Generated - Wynoochee                             | 851,000                         |                                 |
| Generated - Hood Street                           | 307,000                         | 319,700                         |
| Tacoma's Share of Priest Rapids                   | 2,354,000                       | 1,667,000                       |
| Tacoma's Share of GCPHA                           | 44,701,000                      | 32,494,000                      |
| TOTAL KWH GENERATED - TACOMA SYSTEM               | 167,412,000                     | 130,527,700                     |
| Purchased Power                                   |                                 |                                 |
| BPA Slice Contract                                | 183,485,000                     | 151,213,000                     |
| BPA Block Contract                                | 97,737,000                      | 107,679,000                     |
| Interchange Net                                   | (90,706,083)                    | (31,326,250)                    |
| TOTAL KWH GENERATED, PURCHASED AND INTERCHANGED   | 357,927,917                     | 358,093,450                     |
| Losses                                            | 3,537,625                       | 3,276,430                       |
| Baldi Replacement                                 | 11,696                          | 15,087                          |
| Ketron                                            | 13,312                          | 12,533                          |
| NT PC Mutuals Schedules                           | (2,157,000)                     | (2,051,000)                     |
| PC Mutual Inadvertent                             | (1,262,828)                     | 347,373                         |
| TACOMA SYSTEM FIRM LOAD                           | 358,070,722                     | 359,693,873                     |
| Maximum Kilowatts (System Firm Load)              | 665,000                         | 628,979                         |
| Average Kilowatts (System Firm Load)              | 786,280                         | 483,460                         |
| PIERCE COUNTY MUTUAL LOAD                         | 98,905,000                      | 97,828,000                      |
| KWH BILLED                                        |                                 |                                 |
| Residential Sales                                 | 112,052,068                     | 96,736,422                      |
| Commercial Sales                                  | 21,602,688                      | 20,394,726                      |
| General                                           | 148,269,311                     | 161,812,591                     |
| Contract Industrial                               | 34,896,060                      | 44,217,660                      |
| Public Street and Highway Lighting                | 789,004                         | 576,470                         |
| Sales to Other Electric Utilities                 | 525,600                         | 519,300                         |
| TOTAL FIRM                                        | 318,134,731                     | 324,257,169                     |
| Bulk Power Sales                                  | 112,387,000                     | 68,013,000                      |
| TOTAL KWH BILLED                                  | 430,521,731                     | 392,270,169                     |

| YEAR TO I                        | DATE          |                                      |                        |
|----------------------------------|---------------|--------------------------------------|------------------------|
| August 31,                       | August 31,    | 2020/2019                            | PERCENT                |
| 2020                             | 2019          | VARIANCE                             | CHANGE                 |
|                                  |               |                                      |                        |
| 233,205,000                      | 176,460,000   | 56,745,000                           | 32.2%                  |
| 138,865,000                      | 103,919,000   | 34,946,000                           | 33.6%                  |
| 372,070,000                      | 280,379,000   | 91,691,000                           | 32.7%                  |
|                                  |               |                                      |                        |
| 47,570,000                       | 41,903,000    | 5,667,000                            | 13.5%                  |
| 62,758,000                       | 53,446,000    | 9,312,000                            | 17.4%                  |
| 110,328,000                      | 95,349,000    | 14,979,000                           | 15.7%                  |
|                                  |               |                                      |                        |
| 861,116,000                      | 426,874,000   | 434,242,000                          | 101.7%                 |
| 538,365,000                      | 325,648,000   | 212,717,000                          | 65.3%                  |
| 1,399,481,000                    | 752,522,000   | 646,959,000                          | 86.0%                  |
| 15,412,000                       | 10,066,000    | 5,346,000                            | 53.1%                  |
|                                  |               |                                      |                        |
| 2,344,400                        | 2,315,983     | 28,417                               | 1.2%                   |
| 19,480,000                       | 14,883,000    | 4,597,000                            | 30.9%                  |
| 214,262,000                      | 180,130,000   | 34,132,000                           | 18.9%                  |
|                                  |               |                                      |                        |
| 2,133,377,400                    | 1,335,644,983 | 797,732,417                          | 59.7%                  |
| 1,616,692,000                    | 1,443,228,000 | 173,464,000                          | 12.0%                  |
| 939,123,000                      | 1,034,651,000 | (95,528,000)                         | -9.2%                  |
|                                  | (628,968,500) |                                      | -144.2%                |
| (1,535,891,166)<br>3,153,301,234 | 3,184,555,483 | <u>(906,922,666)</u><br>(31,254,249) | -144.2%<br>-1.0%       |
| 28,905,889                       | 25,125,094    | 3,780,795                            | -1.0 <i>%</i><br>15.0% |
| 1,117,772                        | 161,538       | 956,234                              | 592.0%                 |
| 201,329                          | 185,753       | 15,576                               |                        |
| •                                |               |                                      | 8.4%                   |
| (21,168,000)                     | (20,826,000)  | (342,000)                            | -1.6%                  |
| (2,929,821)                      | 1,185,098     | (4,114,919)                          | -347.2%<br>-1.0%       |
| 3,159,428,403                    | 3,190,386,966 | (30,958,563)                         | -1.0%                  |
|                                  |               |                                      |                        |
| 961,674,000                      | 1,060,825,000 | (99,151,000)                         | -9.3%                  |
| 1,344,072,869                    | 1,333,617,591 | 10,455,278                           | 0.8%                   |
| 209,488,483                      | 219,030,794   | (9,542,311)                          | -4.4%                  |
| 1,260,506,025                    | 1,304,193,887 | (43,687,862)                         | -3.3%                  |
| 328,856,880                      | 325,093,320   | 3,763,560                            | 1.2%                   |
| 6,944,802                        | 7,000,899     | (56,097)                             | -0.8%                  |
| 5,178,600                        | 5,200,200     | (21,600)                             | -0.4%                  |
| 3,155,047,659                    | 3,194,136,691 | (39,089,032)                         | -1.2%                  |
| 1,898,664,000                    | 1,183,604,000 | 715,060,000                          | 60.4%                  |
| 5,053,711,659                    | 4,377,740,691 | 675,970,968                          | 15.4%                  |
|                                  |               |                                      |                        |

This page intentionally left blank

Supplemental Data

(\*) Interchange excluded

\* City Gross Earnings Taxes are not included in Total Operating Expenses.

This page intentionally left blank

The City of Tacoma does not discriminate on the basis of disability in any of its programs, activities, or services. To request this information in an alternative format or to request a reasonable accommodation, please contact the City Clerk's Office at (253) 591-5505. TTY or speech to speech users please dial 711 to connect to Washington Relay Services.