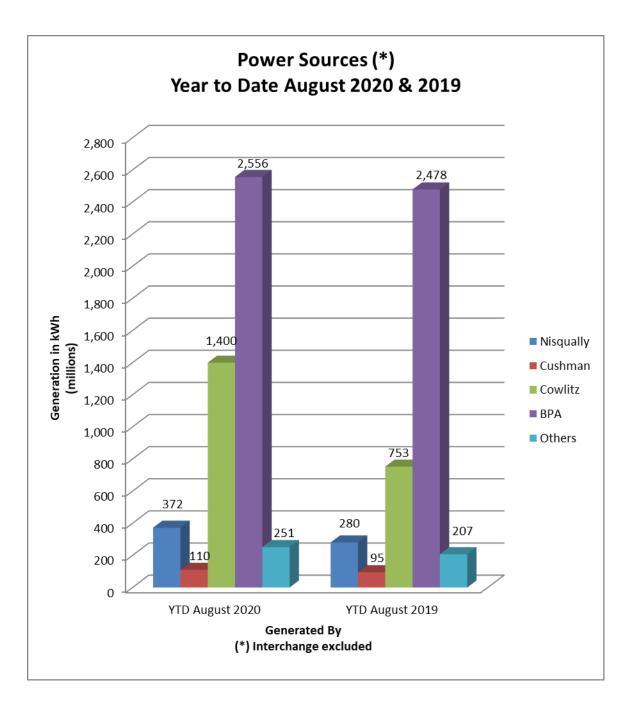

#### City of Tacoma, Washington Department of Public Utilities Tacoma Power Gross Generation Report (Unaudited) August 31, 2020 and August 31, 2019

|                                                   | For the month of<br>August 2020 | For the month of<br>August 2019 |
|---------------------------------------------------|---------------------------------|---------------------------------|
| KWH GENERATED, PURCHASED AND INTERCHANGED - Gross |                                 |                                 |
| Generated - LaGrande                              | 18,719,000                      | 15,610,000                      |
| Generated - Alder                                 | 11,134,000                      | 9,436,000                       |
| TOTAL NISQUALLY                                   | 29,853,000                      | 25,046,000                      |
| Generated - Cushman No 1                          | 1,469,000                       | 1,080,000                       |
| Generated - Cushman No 2                          | 621,000                         | 381,000                         |
| TOTAL CUSHMAN                                     | 2,090,000                       | 1,461,000                       |
| Generated - Mossyrock                             | 54,787,000                      | 43,737,000                      |
| Generated - Augustfield                           | 32,469,000                      | 25,803,000                      |
| TOTAL COWLITZ                                     | 87,256,000                      | 69,540,000                      |
|                                                   |                                 |                                 |
| Generated - Wynoochee                             | 851,000                         |                                 |
| Generated - Hood Street                           | 307,000                         | 319,700                         |
| Tacoma's Share of Priest Rapids                   | 2,354,000                       | 1,667,000                       |
| Tacoma's Share of GCPHA                           | 44,701,000                      | 32,494,000                      |
| TOTAL KWH GENERATED - TACOMA SYSTEM               | 167,412,000                     | 130,527,700                     |
| Purchased Power                                   |                                 |                                 |
| BPA Slice Contract                                | 183,485,000                     | 151,213,000                     |
| BPA Block Contract                                | 97,737,000                      | 107,679,000                     |
| Interchange Net                                   | (90,706,083)                    | (31,326,250)                    |
| TOTAL KWH GENERATED, PURCHASED AND INTERCHANGED   | 357,927,917                     | 358,093,450                     |
| Losses                                            | 3,537,625                       | 3,276,430                       |
| Baldi Replacement                                 | 11,696                          | 15,087                          |
| Ketron                                            | 13,312                          | 12,533                          |
| NT PC Mutuals Schedules                           | (2,157,000)                     | (2,051,000)                     |
| PC Mutual Inadvertent                             | (1,262,828)                     | 347,373                         |
| TACOMA SYSTEM FIRM LOAD                           | 358,070,722                     | 359,693,873                     |
| Maximum Kilowatts (System Firm Load)              | 665,000                         | 628,979                         |
| Average Kilowatts (System Firm Load)              | 786,280                         | 483,460                         |
| PIERCE COUNTY MUTUAL LOAD                         | 98,905,000                      | 97,828,000                      |
| KWH BILLED                                        |                                 |                                 |
| Residential Sales                                 | 112,052,068                     | 96,736,422                      |
| Commercial Sales                                  | 21,602,688                      | 20,394,726                      |
| General                                           | 148,269,311                     | 161,812,591                     |
| Contract Industrial                               | 34,896,060                      | 44,217,660                      |
| Public Street and Highway Lighting                | 789,004                         | 576,470                         |
| Sales to Other Electric Utilities                 | 525,600                         | 519,300                         |
| TOTAL FIRM                                        | 318,134,731                     | 324,257,169                     |
| Bulk Power Sales                                  | 112,387,000                     | 68,013,000                      |
| TOTAL KWH BILLED                                  | 430,521,731                     | 392,270,169                     |

| YEAR TO I                        | DATE          |                                      |                        |
|----------------------------------|---------------|--------------------------------------|------------------------|
| August 31,                       | August 31,    | 2020/2019                            | PERCENT                |
| 2020                             | 2019          | VARIANCE                             | CHANGE                 |
|                                  |               |                                      |                        |
| 233,205,000                      | 176,460,000   | 56,745,000                           | 32.2%                  |
| 138,865,000                      | 103,919,000   | 34,946,000                           | 33.6%                  |
| 372,070,000                      | 280,379,000   | 91,691,000                           | 32.7%                  |
|                                  |               |                                      |                        |
| 47,570,000                       | 41,903,000    | 5,667,000                            | 13.5%                  |
| 62,758,000                       | 53,446,000    | 9,312,000                            | 17.4%                  |
| 110,328,000                      | 95,349,000    | 14,979,000                           | 15.7%                  |
|                                  |               |                                      |                        |
| 861,116,000                      | 426,874,000   | 434,242,000                          | 101.7%                 |
| 538,365,000                      | 325,648,000   | 212,717,000                          | 65.3%                  |
| 1,399,481,000                    | 752,522,000   | 646,959,000                          | 86.0%                  |
| 15,412,000                       | 10,066,000    | 5,346,000                            | 53.1%                  |
|                                  |               |                                      |                        |
| 2,344,400                        | 2,315,983     | 28,417                               | 1.2%                   |
| 19,480,000                       | 14,883,000    | 4,597,000                            | 30.9%                  |
| 214,262,000                      | 180,130,000   | 34,132,000                           | 18.9%                  |
|                                  |               |                                      |                        |
| 2,133,377,400                    | 1,335,644,983 | 797,732,417                          | 59.7%                  |
| 1,616,692,000                    | 1,443,228,000 | 173,464,000                          | 12.0%                  |
| 939,123,000                      | 1,034,651,000 | (95,528,000)                         | -9.2%                  |
|                                  | (628,968,500) |                                      | -144.2%                |
| (1,535,891,166)<br>3,153,301,234 | 3,184,555,483 | <u>(906,922,666)</u><br>(31,254,249) | -144.2%<br>-1.0%       |
| 28,905,889                       | 25,125,094    | 3,780,795                            | -1.0 <i>%</i><br>15.0% |
| 1,117,772                        | 161,538       | 956,234                              | 592.0%                 |
| 201,329                          | 185,753       | 15,576                               |                        |
| •                                |               |                                      | 8.4%                   |
| (21,168,000)                     | (20,826,000)  | (342,000)                            | -1.6%                  |
| (2,929,821)                      | 1,185,098     | (4,114,919)                          | -347.2%<br>-1.0%       |
| 3,159,428,403                    | 3,190,386,966 | (30,958,563)                         | -1.0%                  |
|                                  |               |                                      |                        |
| 961,674,000                      | 1,060,825,000 | (99,151,000)                         | -9.3%                  |
| 1,344,072,869                    | 1,333,617,591 | 10,455,278                           | 0.8%                   |
| 209,488,483                      | 219,030,794   | (9,542,311)                          | -4.4%                  |
| 1,260,506,025                    | 1,304,193,887 | (43,687,862)                         | -3.3%                  |
| 328,856,880                      | 325,093,320   | 3,763,560                            | 1.2%                   |
| 6,944,802                        | 7,000,899     | (56,097)                             | -0.8%                  |
| 5,178,600                        | 5,200,200     | (21,600)                             | -0.4%                  |
| 3,155,047,659                    | 3,194,136,691 | (39,089,032)                         | -1.2%                  |
| 1,898,664,000                    | 1,183,604,000 | 715,060,000                          | 60.4%                  |
| 5,053,711,659                    | 4,377,740,691 | 675,970,968                          | 15.4%                  |
|                                  |               |                                      |                        |

This page intentionally left blank

Supplemental Data

(\*) Interchange excluded

\* City Gross Earnings Taxes are not included in Total Operating Expenses.

This page intentionally left blank

The City of Tacoma does not discriminate on the basis of disability in any of its programs, activities, or services. To request this information in an alternative format or to request a reasonable accommodation, please contact the City Clerk's Office at (253) 591-5505. TTY or speech to speech users please dial 711 to connect to Washington Relay Services.