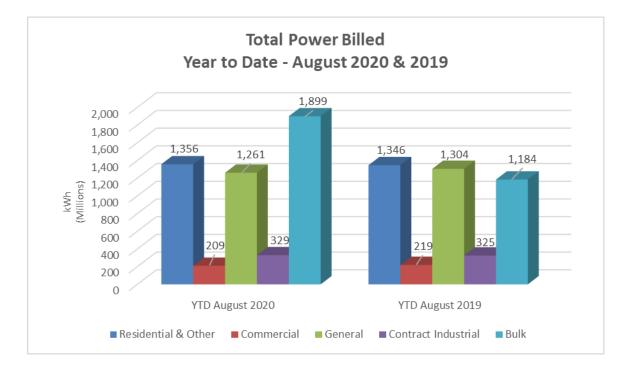

| YEAR TO I                        | DATE          |                                      |                        |
|----------------------------------|---------------|--------------------------------------|------------------------|
| August 31,                       | August 31,    | 2020/2019                            | PERCENT                |
| 2020                             | 2019          | VARIANCE                             | CHANGE                 |
|                                  |               |                                      |                        |
| 233,205,000                      | 176,460,000   | 56,745,000                           | 32.2%                  |
| 138,865,000                      | 103,919,000   | 34,946,000                           | 33.6%                  |
| 372,070,000                      | 280,379,000   | 91,691,000                           | 32.7%                  |
|                                  |               |                                      |                        |
| 47,570,000                       | 41,903,000    | 5,667,000                            | 13.5%                  |
| 62,758,000                       | 53,446,000    | 9,312,000                            | 17.4%                  |
| 110,328,000                      | 95,349,000    | 14,979,000                           | 15.7%                  |
|                                  |               |                                      |                        |
| 861,116,000                      | 426,874,000   | 434,242,000                          | 101.7%                 |
| 538,365,000                      | 325,648,000   | 212,717,000                          | 65.3%                  |
| 1,399,481,000                    | 752,522,000   | 646,959,000                          | 86.0%                  |
| 15,412,000                       | 10,066,000    | 5,346,000                            | 53.1%                  |
|                                  |               |                                      |                        |
| 2,344,400                        | 2,315,983     | 28,417                               | 1.2%                   |
| 19,480,000                       | 14,883,000    | 4,597,000                            | 30.9%                  |
| 214,262,000                      | 180,130,000   | 34,132,000                           | 18.9%                  |
|                                  |               |                                      |                        |
| 2,133,377,400                    | 1,335,644,983 | 797,732,417                          | 59.7%                  |
| 1,616,692,000                    | 1,443,228,000 | 173,464,000                          | 12.0%                  |
| 939,123,000                      | 1,034,651,000 | (95,528,000)                         | -9.2%                  |
|                                  | (628,968,500) |                                      | -144.2%                |
| (1,535,891,166)<br>3,153,301,234 | 3,184,555,483 | <u>(906,922,666)</u><br>(31,254,249) | -144.2%<br>-1.0%       |
| 28,905,889                       | 25,125,094    | 3,780,795                            | -1.0 <i>%</i><br>15.0% |
| 1,117,772                        | 161,538       | 956,234                              | 592.0%                 |
| 201,329                          | 185,753       | 15,576                               |                        |
| •                                |               |                                      | 8.4%                   |
| (21,168,000)                     | (20,826,000)  | (342,000)                            | -1.6%                  |
| (2,929,821)                      | 1,185,098     | (4,114,919)                          | -347.2%<br>-1.0%       |
| 3,159,428,403                    | 3,190,386,966 | (30,958,563)                         | -1.0%                  |
|                                  |               |                                      |                        |
| 961,674,000                      | 1,060,825,000 | (99,151,000)                         | -9.3%                  |
| 1,344,072,869                    | 1,333,617,591 | 10,455,278                           | 0.8%                   |
| 209,488,483                      | 219,030,794   | (9,542,311)                          | -4.4%                  |
| 1,260,506,025                    | 1,304,193,887 | (43,687,862)                         | -3.3%                  |
| 328,856,880                      | 325,093,320   | 3,763,560                            | 1.2%                   |
| 6,944,802                        | 7,000,899     | (56,097)                             | -0.8%                  |
| 5,178,600                        | 5,200,200     | (21,600)                             | -0.4%                  |
| 3,155,047,659                    | 3,194,136,691 | (39,089,032)                         | -1.2%                  |
| 1,898,664,000                    | 1,183,604,000 | 715,060,000                          | 60.4%                  |
| 5,053,711,659                    | 4,377,740,691 | 675,970,968                          | 15.4%                  |
|                                  |               |                                      |                        |