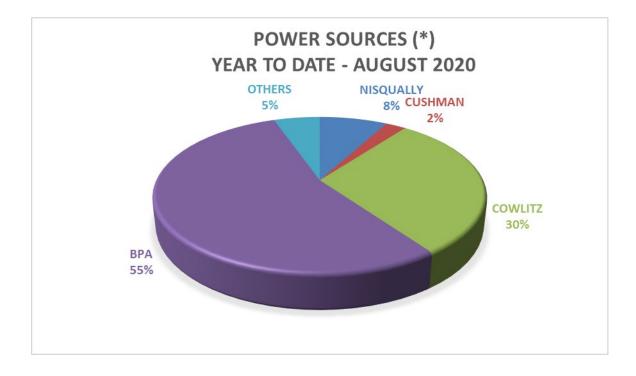

#### City of Tacoma, Washington Department of Public Utilities Tacoma Power Gross Generation Report (Unaudited) August 31, 2020 and August 31, 2019

|                                                   | For the month of<br>August 2020 | For the month of<br>August 2019 |
|---------------------------------------------------|---------------------------------|---------------------------------|
| KWH GENERATED, PURCHASED AND INTERCHANGED - Gross |                                 |                                 |
| Generated - LaGrande                              | 18,719,000                      | 15,610,000                      |
| Generated - Alder                                 | 11,134,000                      | 9,436,000                       |
| TOTAL NISQUALLY                                   | 29,853,000                      | 25,046,000                      |
| Generated - Cushman No 1                          | 1,469,000                       | 1,080,000                       |
| Generated - Cushman No 2                          | 621,000                         | 381,000                         |
| TOTAL CUSHMAN                                     | 2,090,000                       | 1,461,000                       |
| Generated - Mossyrock                             | 54,787,000                      | 43,737,000                      |
| Generated - Augustfield                           | 32,469,000                      | 25,803,000                      |
| TOTAL COWLITZ                                     | 87,256,000                      | 69,540,000                      |
|                                                   |                                 |                                 |
| Generated - Wynoochee                             | 851,000                         |                                 |
| Generated - Hood Street                           | 307,000                         | 319,700                         |
| Tacoma's Share of Priest Rapids                   | 2,354,000                       | 1,667,000                       |
| Tacoma's Share of GCPHA                           | 44,701,000                      | 32,494,000                      |
| TOTAL KWH GENERATED - TACOMA SYSTEM               | 167,412,000                     | 130,527,700                     |
| Purchased Power                                   |                                 |                                 |
| BPA Slice Contract                                | 183,485,000                     | 151,213,000                     |
| BPA Block Contract                                | 97,737,000                      | 107,679,000                     |
| Interchange Net                                   | (90,706,083)                    | (31,326,250)                    |
| TOTAL KWH GENERATED, PURCHASED AND INTERCHANGED   | 357,927,917                     | 358,093,450                     |
| Losses                                            | 3,537,625                       | 3,276,430                       |
| Baldi Replacement                                 | 11,696                          | 15,087                          |
| Ketron                                            | 13,312                          | 12,533                          |
| NT PC Mutuals Schedules                           | (2,157,000)                     | (2,051,000)                     |
| PC Mutual Inadvertent                             | (1,262,828)                     | 347,373                         |
| TACOMA SYSTEM FIRM LOAD                           | 358,070,722                     | 359,693,873                     |
| Maximum Kilowatts (System Firm Load)              | 665,000                         | 628,979                         |
| Average Kilowatts (System Firm Load)              | 786,280                         | 483,460                         |
| PIERCE COUNTY MUTUAL LOAD                         | 98,905,000                      | 97,828,000                      |
| KWH BILLED                                        |                                 |                                 |
| Residential Sales                                 | 112,052,068                     | 96,736,422                      |
| Commercial Sales                                  | 21,602,688                      | 20,394,726                      |
| General                                           | 148,269,311                     | 161,812,591                     |
| Contract Industrial                               | 34,896,060                      | 44,217,660                      |
| Public Street and Highway Lighting                | 789,004                         | 576,470                         |
| Sales to Other Electric Utilities                 | 525,600                         | 519,300                         |
| TOTAL FIRM                                        | 318,134,731                     | 324,257,169                     |
| Bulk Power Sales                                  | 112,387,000                     | 68,013,000                      |
| TOTAL KWH BILLED                                  | 430,521,731                     | 392,270,169                     |

| YEAR TO I                        | DATE          |                                      |                        |
|----------------------------------|---------------|--------------------------------------|------------------------|
| August 31,                       | August 31,    | 2020/2019                            | PERCENT                |
| 2020                             | 2019          | VARIANCE                             | CHANGE                 |
|                                  |               |                                      |                        |
| 233,205,000                      | 176,460,000   | 56,745,000                           | 32.2%                  |
| 138,865,000                      | 103,919,000   | 34,946,000                           | 33.6%                  |
| 372,070,000                      | 280,379,000   | 91,691,000                           | 32.7%                  |
|                                  |               |                                      |                        |
| 47,570,000                       | 41,903,000    | 5,667,000                            | 13.5%                  |
| 62,758,000                       | 53,446,000    | 9,312,000                            | 17.4%                  |
| 110,328,000                      | 95,349,000    | 14,979,000                           | 15.7%                  |
|                                  |               |                                      |                        |
| 861,116,000                      | 426,874,000   | 434,242,000                          | 101.7%                 |
| 538,365,000                      | 325,648,000   | 212,717,000                          | 65.3%                  |
| 1,399,481,000                    | 752,522,000   | 646,959,000                          | 86.0%                  |
| 15,412,000                       | 10,066,000    | 5,346,000                            | 53.1%                  |
|                                  |               |                                      |                        |
| 2,344,400                        | 2,315,983     | 28,417                               | 1.2%                   |
| 19,480,000                       | 14,883,000    | 4,597,000                            | 30.9%                  |
| 214,262,000                      | 180,130,000   | 34,132,000                           | 18.9%                  |
|                                  |               |                                      |                        |
| 2,133,377,400                    | 1,335,644,983 | 797,732,417                          | 59.7%                  |
| 1,616,692,000                    | 1,443,228,000 | 173,464,000                          | 12.0%                  |
| 939,123,000                      | 1,034,651,000 | (95,528,000)                         | -9.2%                  |
|                                  | (628,968,500) |                                      | -144.2%                |
| (1,535,891,166)<br>3,153,301,234 | 3,184,555,483 | <u>(906,922,666)</u><br>(31,254,249) | -144.2%<br>-1.0%       |
| 28,905,889                       | 25,125,094    | 3,780,795                            | -1.0 <i>%</i><br>15.0% |
| 1,117,772                        | 161,538       | 956,234                              | 592.0%                 |
| 201,329                          | 185,753       | 15,576                               |                        |
| •                                |               |                                      | 8.4%                   |
| (21,168,000)                     | (20,826,000)  | (342,000)                            | -1.6%                  |
| (2,929,821)                      | 1,185,098     | (4,114,919)                          | -347.2%<br>-1.0%       |
| 3,159,428,403                    | 3,190,386,966 | (30,958,563)                         | -1.0%                  |
|                                  |               |                                      |                        |
| 961,674,000                      | 1,060,825,000 | (99,151,000)                         | -9.3%                  |
| 1,344,072,869                    | 1,333,617,591 | 10,455,278                           | 0.8%                   |
| 209,488,483                      | 219,030,794   | (9,542,311)                          | -4.4%                  |
| 1,260,506,025                    | 1,304,193,887 | (43,687,862)                         | -3.3%                  |
| 328,856,880                      | 325,093,320   | 3,763,560                            | 1.2%                   |
| 6,944,802                        | 7,000,899     | (56,097)                             | -0.8%                  |
| 5,178,600                        | 5,200,200     | (21,600)                             | -0.4%                  |
| 3,155,047,659                    | 3,194,136,691 | (39,089,032)                         | -1.2%                  |
| 1,898,664,000                    | 1,183,604,000 | 715,060,000                          | 60.4%                  |
| 5,053,711,659                    | 4,377,740,691 | 675,970,968                          | 15.4%                  |
|                                  |               |                                      |                        |

This page intentionally left blank

Supplemental Data

(\*) Interchange excluded

\* City Gross Earnings Taxes are not included in Total Operating Expenses.

This page intentionally left blank

The City of Tacoma does not discriminate on the basis of disability in any of its programs, activities, or services. To request this information in an alternative format or to request a reasonable accommodation, please contact the City Clerk's Office at (253) 591-5505. TTY or speech to speech users please dial 711 to connect to Washington Relay Services.