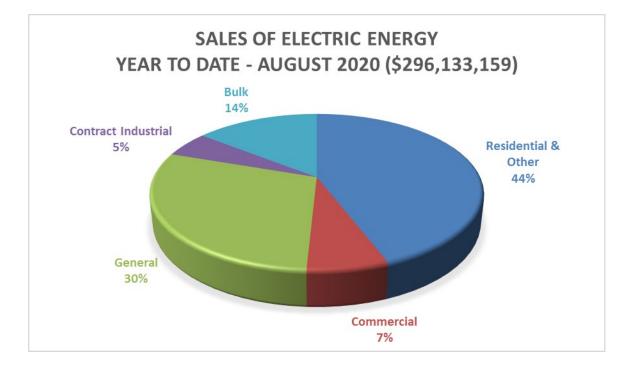

| YEAR TO       | DATE          |              |         |
|---------------|---------------|--------------|---------|
| August 31,    | August 31,    | 2020/2019    | PERCENT |
| 2020          | 2019          | VARIANCE     | CHANGE  |
|               |               |              |         |
| \$129,484,053 | \$126,042,510 | \$3,441,543  | 2.7%    |
| 19,769,656    | 20,119,627    | (349,971)    | -1.7%   |
| 87,173,730    | 86,599,418    | 574,312      | 0.7%    |
| 15,856,593    | 15,567,143    | 289,450      | 1.9%    |
| 901,084       | 832,625       | 68,459       | 8.2%    |
| 318,994       | 309,690       | 9,304        | 3.0%    |
| 253,504,110   | 249,471,013   | 4,033,097    | 1.6%    |
| 42,629,049    | 29,702,704    | 12,926,345   | 43.5%   |
| 296,133,159   | 279,173,717   | 16,959,442   | 6.1%    |
|               |               |              |         |
|               |               |              |         |
| 3,688,587     | 2,620,938     | 1,067,649    | 40.7%   |
| 6,675,507     | 6,915,798     | (240,291)    | -3.5%   |
| 6,464,304     | 3,520,955     | 2,943,349    | 83.6%   |
| 6,201,511     | 17,193,606    | (10,992,095) | -63.9%  |
| 23,029,909    | 30,251,297    | (7,221,388)  | -23.9%  |
| ¢240.462.060  | ¢200 425 04 4 | ćo 720 of 4  | 2 40/   |
| \$319,163,068 | \$309,425,014 | \$9,738,054  | 3.1%    |
|               |               |              |         |
|               |               |              |         |
| 1,303,431     | 1,289,349     | 14,082       | 1.1%    |
| 134,566       | 130,427       | 4,139        | 3.2%    |
| 20,719        | 20,627        | 92           | 0.4%    |
| 16            | 16            | -            | 0.0%    |
| 7,580         | 7,425         | 155          | 2.1%    |
| 8             | 8             | -            | 0.0%    |
|               |               |              |         |
| 1,466,320     | 1,447,852     | 18,468       | 1.3%    |