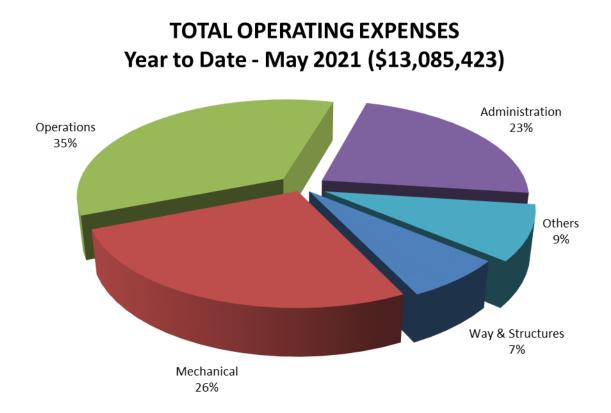

#### City of Tacoma, Washington Department of Public Utilities Tacoma Rail Statements of Revenues, Expenses and Changes in Net Position (Unaudited) May 31, 2021 and May 31, 2020

|                                        |             |             | YEAR TO        | ) DATE         |                       |                   |
|----------------------------------------|-------------|-------------|----------------|----------------|-----------------------|-------------------|
|                                        | MAY<br>2021 | MAY<br>2020 | MAY 31<br>2021 | MAY 31<br>2020 | 2021/2020<br>VARIANCE | PERCENT<br>CHANGE |
| OPERATING REVENUES                     |             |             |                |                |                       |                   |
| Switching Revenues                     | \$2,774,888 | \$2,014,435 | \$11,722,106   | \$11,236,983   | \$485,123             | 4.3%              |
| Demurrage and Other Operating Revenues | 557,059     | 532,902     | 3,045,229      | 2,781,487      | 263,742               | 9.5%              |
| Total Operating Revenues               | 3,331,947   | 2,547,337   | 14,767,335     | 14,018,470     | 748,865               | 5.3%              |
| OPERATING EXPENSES                     |             |             |                |                |                       |                   |
| Maintenance of Way and Structures      |             |             |                |                |                       |                   |
| Salaries and Wages                     | 62,194      | 94,186      | 417,414        | 468,822        | (51,408)              | -11.0%            |
| Supplies and Expense                   | 77,830      | 63,383      | 463,854        | 646,280        | (182,426)             | -28.2%            |
| Mechanical                             |             |             |                |                |                       |                   |
| Salaries and Wages                     | 203,753     | 209,218     | 1,024,919      | 990,087        | 34,832                | 3.5%              |
| Supplies and Expense                   | 521,385     | 333,977     | 2,394,448      | 1,921,492      | 472,956               | 24.6%             |
| Operations                             |             |             |                |                |                       |                   |
| Salaries and Wages                     | 786,418     | 820,468     | 3,964,836      | 4,321,122      | (356,286)             | -8.2%             |
| Supplies and Expense                   | 194,100     | 120,505     | 666,265        | 666,197        | 68                    | 0.0%              |
| Administration                         |             |             |                |                |                       |                   |
| Salaries and Wages                     | 242,758     | 237,407     | 1,291,246      | 1,252,764      | 38,482                | 3.1%              |
| Supplies and Expense                   | 296,971     | 290,785     | 1,680,793      | 1,624,435      | 56,358                | 3.5%              |
| Taxes - State                          | 54,368      | 41,409      | 231,760        | 199,399        | 32,361                | 16.2%             |
| Depreciation                           | 189,978     | 148,664     | 949,888        | 744,583        | 205,305               | 27.6%             |
| Total Operating Expenses               | 2,629,755   | 2,360,002   | 13,085,423     | 12,835,181     | 250,242               | 1.9%              |
| Net Operating Income                   | 702,192     | 187,335     | 1,681,912      | 1,183,289      | 498,623               | 42.1%             |
| NON-OPERATING REVENUES (EXPENSES)      |             |             |                |                |                       |                   |
| Interest Income                        | 8,780       | 19,620      | (172,244)      | 21,730         | (193,974)             | -892.7%           |
| Miscellaneous                          | 51,619      | 120,535     | 168,506        | 530,184        | (361,678)             | -68.2%            |
| Total Non-Operating Revenues           | 60,399      | 140,155     | (3,738)        | 551,914        | (555,652)             | -100.7%           |
| Contributions - Grants                 | -           | -           | 4,282          | 10,377         | (6,095)               | -58.7%            |
| Total Contributions                    | -           | -           | 4,282          | 10,377         | (6,095)               | -58.7%            |
| Transfers                              |             |             |                |                |                       |                   |
| City of Tacoma Gross Earnings Tax      | (269,788)   | (214,839)   | (1,185,595)    | (1,172,573)    | (13,022)              | -1.1%             |
| Transfers from (to) other funds        | -           | -           | 2,818          | (500,000)      | 502,818               | 100.6%            |
| Total Transfers                        | (269,788)   | (214,839)   | (1,182,777)    | (1,672,573)    | 489,796               | 29.3%             |
| CHANGE IN NET POSITION                 | \$492,803   | \$112,651   | 499,679        | 73,007         | 426,672               | 584.4%            |
| TOTAL NET POSITION - JANUARY 1         |             |             | 30,901,362     | 26,101,145     |                       |                   |
| TOTAL NET POSITION - MAY 31            |             |             | \$31,401,041   | \$26,174,152   |                       |                   |