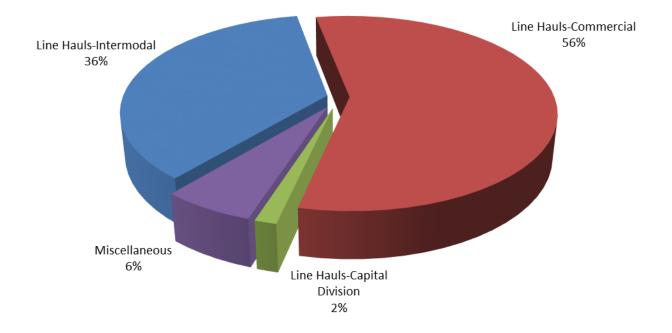

| 788,183   | 114.3%  |
| TOTAL SWITCHING REVENUES   | \$2,774,888 | \$2,014,435 | \$11,722,106 | \$11,236,983 | \$485,123 | 4.3%    |

#### SWITCHING ACTIVITIES (CARS)

| LINE HAULSINTERMODAL       | 6,735 | 4,362 | 26,943 | 23,826 | 3,117   | 13.1%  |
|----------------------------|-------|-------|--------|--------|---------|--------|
| LINE HAULSCOMMERCIAL       | 2,605 | 2,063 | 12,024 | 12,134 | (110)   | -0.9%  |
| LINE HAULSCAPITAL DIVISION | 75    | 40    | 304    | 288    | 16      | 5.6%   |
| MISCELLANEOUS SWITCHES     | 576   | 1,044 | 2,544  | 3,733  | (1,189) | -31.9% |
| TOTAL CARS SWITCHED        | 9,991 | 7,509 | 41,815 | 39,981 | 1,834   | 4.6%   |

This page intentionally left blank.

Supplemental Data







### SWITCHING REVENUES Year to Date - May 2020 (\$11,236,983)









### TOTAL OPERATING EXPENSES Year to Date - May 2020 (\$12,835,181)





The City of Tacoma does not discriminate on the basis of disability in any of its programs, activities, or services. To request this information in an alternative format or to request a reasonable accommodation, please contact the City Clerk's Office at (253) 591-5505. TTY or speech to speech users please dial 711 to connect to Washington Relay Services.