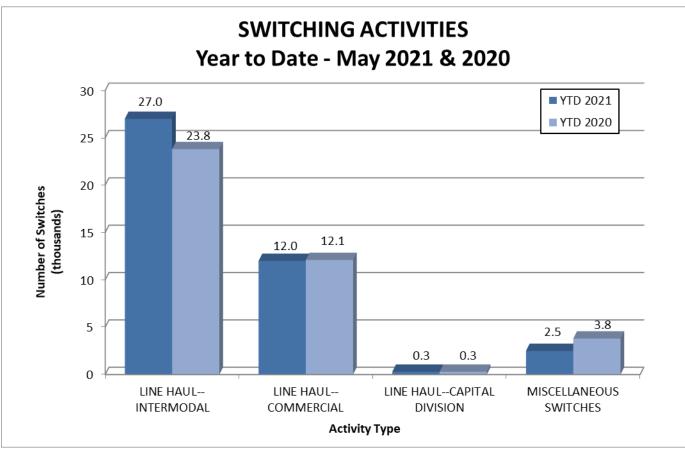

#### SWITCHING ACTIVITIES (CARS)

| LINE HAULSINTERMODAL       | 6,735 | 4,362 | 26,943 | 23,826 | 3,117   | 13.1%  |
|----------------------------|-------|-------|--------|--------|---------|--------|
| LINE HAULSCOMMERCIAL       | 2,605 | 2,063 | 12,024 | 12,134 | (110)   | -0.9%  |
| LINE HAULSCAPITAL DIVISION | 75    | 40    | 304    | 288    | 16      | 5.6%   |
| MISCELLANEOUS SWITCHES     | 576   | 1,044 | 2,544  | 3,733  | (1,189) | -31.9% |
| TOTAL CARS SWITCHED        | 9,991 | 7,509 | 41,815 | 39,981 | 1,834   | 4.6%   |