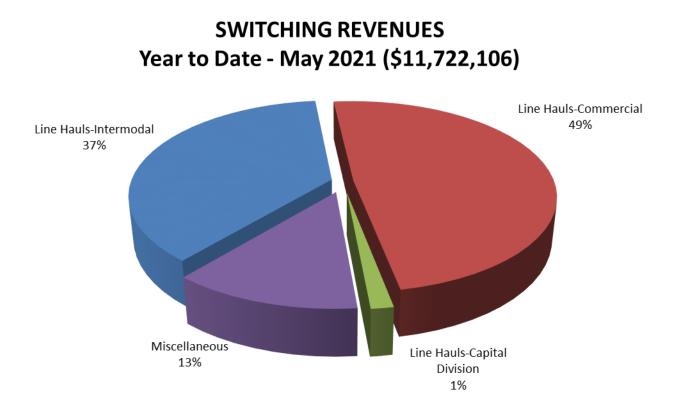

#### City of Tacoma, Washington Department of Public Utilities Tacoma Rail Summary of Switching Revenues and Switching Activities (Unaudited) May 31, 2021 and May 31, 2020

|                            |             |             | YEAR TO      | D DATE       |           |         |
|----------------------------|-------------|-------------|--------------|--------------|-----------|---------|
|                            | May         | May         | May 31,      | May 31,      | 2021/2020 | PERCENT |
|                            | 2021        | 2020        | 2021         | 2020         | VARIANCE  | CHANGE  |
| SWITCHING REVENUES         |             |             |              |              |           |         |
| LINE HAULSINTERMODAL       | \$1,066,222 | \$749,103   | \$4,359,702  | \$4,039,386  | \$320,316 | 7.9%    |
| LINE HAULSCOMMERCIAL       | 759,973     | 1,086,516   | 5,706,286    | 6,343,950    | (637,664) | -10.1%  |
| LINE HAULSCAPITAL DIVISION | 44,025      | 22,800      | 178,448      | 164,160      | 14,288    | 8.7%    |
| MISCELLANEOUS SWITCHES     | 904,668     | 156,016     | 1,477,670    | 689,487      | 788,183   | 114.3%  |
| TOTAL SWITCHING REVENUES   | \$2,774,888 | \$2,014,435 | \$11,722,106 | \$11,236,983 | \$485,123 | 4.3%    |