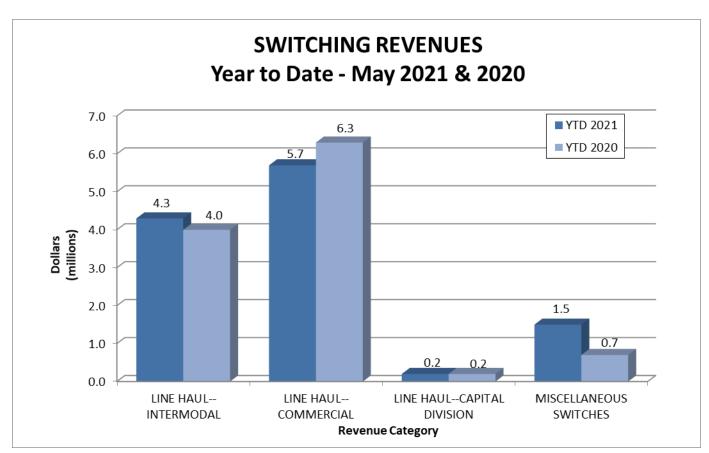

#### City of Tacoma, Washington Department of Public Utilities Tacoma Rail Summary of Switching Revenues and Switching Activities (Unaudited) May 31, 2021 and May 31, 2020

|                            |             |             | YEAR TO      | D DATE       |           |         |
|----------------------------|-------------|-------------|--------------|--------------|-----------|---------|
|                            | May         | May         | May 31,      | May 31,      | 2021/2020 | PERCENT |
|                            | 2021        | 2020        | 2021         | 2020         | VARIANCE  | CHANGE  |
| SWITCHING REVENUES         |             |             |              |              |           |         |
| LINE HAULSINTERMODAL       | \$1,066,222 | \$749,103   | \$4,359,702  | \$4,039,386  | \$320,316 | 7.9%    |
| LINE HAULSCOMMERCIAL       | 759,973     | 1,086,516   | 5,706,286    | 6,343,950    | (637,664) | -10.1%  |
| LINE HAULSCAPITAL DIVISION | 44,025      | 22,800      | 178,448      | 164,160      | 14,288    | 8.7%    |
| MISCELLANEOUS SWITCHES     | 904,668     | 156,016     | 1,477,670    | 689,487      | 788,183   | 114.3%  |
| TOTAL SWITCHING REVENUES   | \$2,774,888 | \$2,014,435 | \$11,722,106 | \$11,236,983 | \$485,123 | 4.3%    |