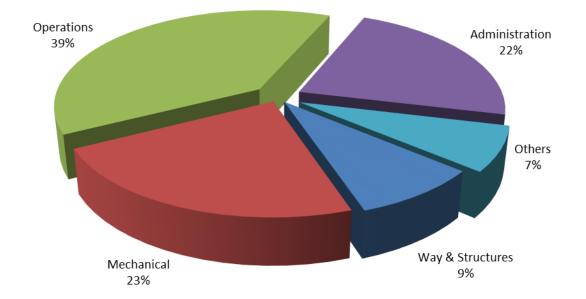

### TOTAL OPERATING EXPENSES Year to Date - May 2020 (\$12,835,181)

The City of Tacoma does not discriminate on the basis of disability in any of its programs, activities, or services. To request this information in an alternative format or to request a reasonable accommodation, please contact the City Clerk's Office at (253) 591-5505. TTY or speech to speech users please dial 711 to connect to Washington Relay Services.

#### City of Tacoma, Washington Department of Public Utilities Tacoma Rail Statements of Revenues, Expenses and Changes in Net Position (Unaudited) May 31, 2021 and May 31, 2020

|                                        |             |             | YEAR TO        | ) DATE         |                       |                   |
|----------------------------------------|-------------|-------------|----------------|----------------|-----------------------|-------------------|
|                                        | MAY<br>2021 | MAY<br>2020 | MAY 31<br>2021 | MAY 31<br>2020 | 2021/2020<br>VARIANCE | PERCENT<br>CHANGE |
| OPERATING REVENUES                     |             |             |                |                |                       |                   |
| Switching Revenues                     | \$2,774,888 | \$2,014,435 | \$11,722,106   | \$11,236,983   | \$485,123             | 4.3%              |
| Demurrage and Other Operating Revenues | 557,059     | 532,902     | 3,045,229      | 2,781,487      | 263,742               | 9.5%              |
| Total Operating Revenues               | 3,331,947   | 2,547,337   | 14,767,335     | 14,018,470     | 748,865               | 5.3%              |
| OPERATING EXPENSES                     |             |             |                |                |                       |                   |
| Maintenance of Way and Structures      |             |             |                |                |                       |                   |
| Salaries and Wages                     | 62,194      | 94,186      | 417,414        | 468,822        | (51,408)              | -11.0%            |
| Supplies and Expense                   | 77,830      | 63,383      | 463,854        | 646,280        | (182,426)             | -28.2%            |
| Mechanical                             |             |             |                |                |                       |                   |
| Salaries and Wages                     | 203,753     | 209,218     | 1,024,919      | 990,087        | 34,832                | 3.5%              |
| Supplies and Expense                   | 521,385     | 333,977     | 2,394,448      | 1,921,492      | 472,956               | 24.6%             |
| Operations                             |             |             |                |                |                       |                   |
| Salaries and Wages                     | 786,418     | 820,468     | 3,964,836      | 4,321,122      | (356,286)             | -8.2%             |
| Supplies and Expense                   | 194,100     | 120,505     | 666,265        | 666,197        | 68                    | 0.0%              |
| Administration                         |             |             |                |                |                       |                   |
| Salaries and Wages                     | 242,758     | 237,407     | 1,291,246      | 1,252,764      | 38,482                | 3.1%              |
| Supplies and Expense                   | 296,971     | 290,785     | 1,680,793      | 1,624,435      | 56,358                | 3.5%              |
| Taxes - State                          | 54,368      | 41,409      | 231,760        | 199,399        | 32,361                | 16.2%             |
| Depreciation                           | 189,978     | 148,664     | 949,888        | 744,583        | 205,305               | 27.6%             |
| Total Operating Expenses               | 2,629,755   | 2,360,002   | 13,085,423     | 12,835,181     | 250,242               | 1.9%              |
| Net Operating Income                   | 702,192     | 187,335     | 1,681,912      | 1,183,289      | 498,623               | 42.1%             |
| NON-OPERATING REVENUES (EXPENSES)      |             |             |                |                |                       |                   |
| Interest Income                        | 8,780       | 19,620      | (172,244)      | 21,730         | (193,974)             | -892.7%           |
| Miscellaneous                          | 51,619      | 120,535     | 168,506        | 530,184        | (361,678)             | -68.2%            |
| Total Non-Operating Revenues           | 60,399      | 140,155     | (3,738)        | 551,914        | (555,652)             | -100.7%           |
| Contributions - Grants                 | -           | -           | 4,282          | 10,377         | (6,095)               | -58.7%            |
| Total Contributions                    | -           | -           | 4,282          | 10,377         | (6,095)               | -58.7%            |
| Transfers                              |             |             |                |                |                       |                   |
| City of Tacoma Gross Earnings Tax      | (269,788)   | (214,839)   | (1,185,595)    | (1,172,573)    | (13,022)              | -1.1%             |
| Transfers from (to) other funds        | -           | -           | 2,818          | (500,000)      | 502,818               | 100.6%            |
| Total Transfers                        | (269,788)   | (214,839)   | (1,182,777)    | (1,672,573)    | 489,796               | 29.3%             |
| CHANGE IN NET POSITION                 | \$492,803   | \$112,651   | 499,679        | 73,007         | 426,672               | 584.4%            |
| TOTAL NET POSITION - JANUARY 1         |             |             | 30,901,362     | 26,101,145     |                       |                   |
| TOTAL NET POSITION - MAY 31            |             |             | \$31,401,041   | \$26,174,152   |                       |                   |