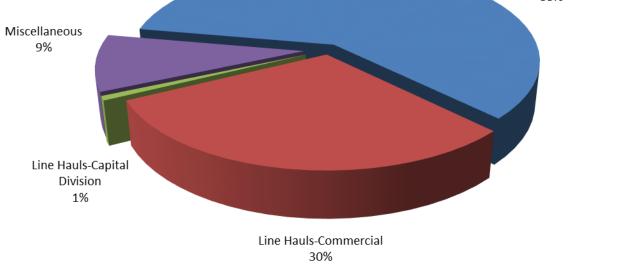

#### SWITCHING ACTIVITIES (CARS)

| LINE HAULSINTERMODAL       | 6,735 | 4,362 | 26,943 | 23,826 | 3,117   | 13.1%  |
|----------------------------|-------|-------|--------|--------|---------|--------|
| LINE HAULSCOMMERCIAL       | 2,605 | 2,063 | 12,024 | 12,134 | (110)   | -0.9%  |
| LINE HAULSCAPITAL DIVISION | 75    | 40    | 304    | 288    | 16      | 5.6%   |
| MISCELLANEOUS SWITCHES     | 576   | 1,044 | 2,544  | 3,733  | (1,189) | -31.9% |
| TOTAL CARS SWITCHED        | 9,991 | 7,509 | 41,815 | 39,981 | 1,834   | 4.6%   |