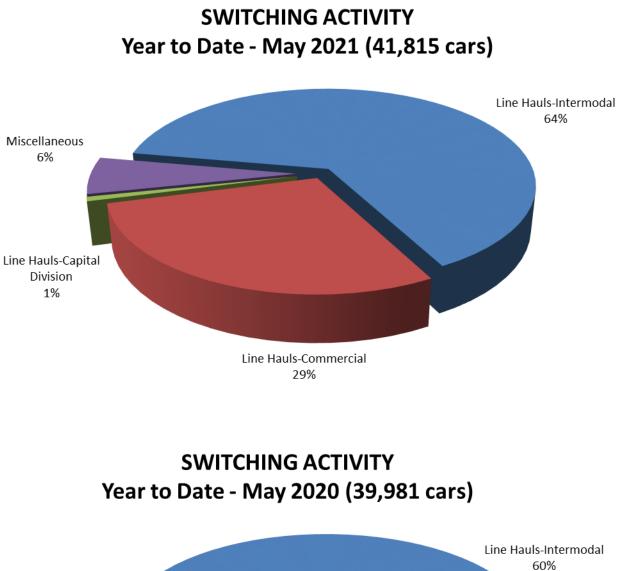

#### SWITCHING ACTIVITIES (CARS)

| LINE HAULSINTERMODAL       | 6,735 | 4,362 | 26,943 | 23,826 | 3,117   | 13.1%  |
|----------------------------|-------|-------|--------|--------|---------|--------|
| LINE HAULSCOMMERCIAL       | 2,605 | 2,063 | 12,024 | 12,134 | (110)   | -0.9%  |
| LINE HAULSCAPITAL DIVISION | 75    | 40    | 304    | 288    | 16      | 5.6%   |
| MISCELLANEOUS SWITCHES     | 576   | 1,044 | 2,544  | 3,733  | (1,189) | -31.9% |
| TOTAL CARS SWITCHED        | 9,991 | 7,509 | 41,815 | 39,981 | 1,834   | 4.6%   |