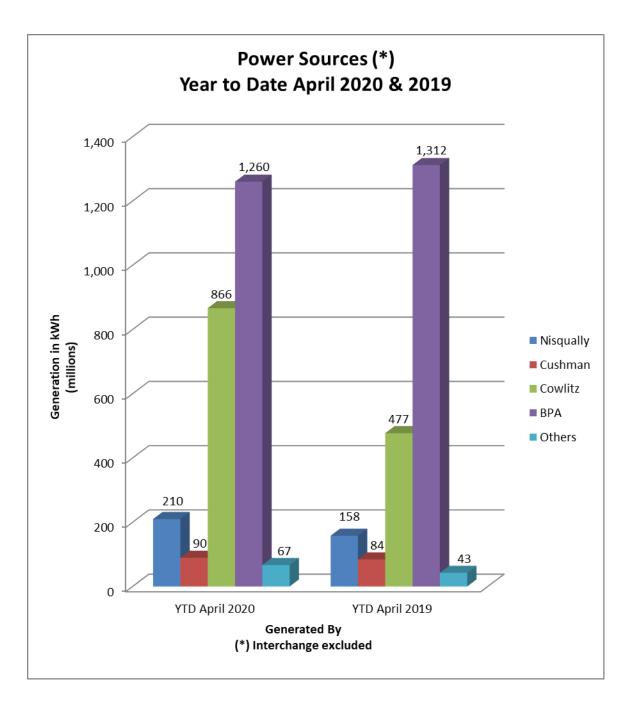

#### City of Tacoma, Washington Department of Public Utilities Tacoma Power Gross Generation Report (Unaudited) April 30, 2020 and April 30, 2019

|                                                   | For the month of<br>April 2020 | For the month of<br>April 2019 |
|---------------------------------------------------|--------------------------------|--------------------------------|
| KWH GENERATED, PURCHASED AND INTERCHANGED - Gross |                                |                                |
| Generated - LaGrande                              | 17,676,000                     | 19,527,000                     |
| Generated - Alder                                 | 10,376,000                     | 11,469,000                     |
| TOTAL NISQUALLY                                   | 28,052,000                     | 30,996,000                     |
| Generated - Cushman No 1                          | 2,088,000                      | 2,118,000                      |
| Generated - Cushman No 2                          | 1,615,000                      | 1,000,000                      |
| TOTAL CUSHMAN                                     | 3,703,000                      | 3,118,000                      |
| Generated - Mossyrock                             | 69,853,000                     | 21,073,000                     |
| Generated - Mayfield                              | 49,844,000                     | 31,363,000                     |
| TOTAL COWLITZ                                     | 119,697,000                    | 52,436,000                     |
| Generated - Wynoochee                             | 400,000                        | 382,000                        |
| Generated - Hood Street                           | 364,700                        | 374,800                        |
| Tacoma's Share of Priest Rapids                   | 1,748,000                      | 1,476,000                      |
| Tacoma's Share of GCPHA                           | 36,917,000                     | 22,200,000                     |
| TOTAL KWH GENERATED - TACOMA SYSTEM               | 190,881,700                    | 110,982,800                    |
| Purchased Power                                   |                                |                                |
| BPA Slice Contract                                | 137,233,000                    | 201,085,000                    |
| BPA Block Contract                                | 120,400,000                    | 132,648,000                    |
| Interchange Net                                   | (79,625,750)                   | (66,104,500)                   |
| TOTAL KWH GENERATED, PURCHASED AND INTERCHANGED   | 368,888,950                    | 378,611,300                    |
| Losses                                            | 2,129,418                      | 3,107,060                      |
| Baldi Replacement                                 | 21,773                         | 19,989                         |
| Ketron                                            | 26,399                         | 20,743                         |
| NT PC Mutuals Schedules                           | (2,639,000)                    | (2,597,000)                    |
| PC Mutual Inadvertent                             | (150,841)                      | 153,213                        |
| TACOMA SYSTEM FIRM LOAD                           | 368,276,699                    | 379,315,305                    |
| Maximum Kilowatts (System Firm Load)              | 716,012                        | 694,407                        |
| Average Kilowatts (System Firm Load)              | 511,495                        | 526,827                        |
| PIERCE COUNTY MUTUAL LOAD                         | 150,696,000                    | 144,192,000                    |
| KWH BILLED                                        |                                |                                |
| Residential Sales                                 | 221,079,197                    | 184,185,400                    |
| Commercial Sales                                  | 31,786,208                     | 26,097,371                     |
| General                                           | 181,595,223                    | 176,177,962                    |
| Contract Industrial                               | 41,283,780                     | 43,221,120                     |
| Public Street and Highway Lighting                | 772,393                        | 901,536                        |
| Sales to Other Electric Utilities                 | 742,500                        | 699,300                        |
| TOTAL FIRM                                        | 477,259,301                    | 431,282,689                    |
| Bulk Power Sales                                  | 173,513,000                    | 203,264,000                    |
| TOTAL KWH BILLED                                  | 650,772,301                    | 634,546,689                    |

| YEAR TO D     | DATE          |               |         |
|---------------|---------------|---------------|---------|
| April 30,     | April 30,     | 2020/2019     | PERCENT |
| 2020          | 2019          | VARIANCE      | CHANGE  |
|               |               |               |         |
| 132,283,000   | 99,407,000    | 32,876,000    | 33.1%   |
| 77,734,000    | 58,663,000    | 19,071,000    | 32.5%   |
| 210,017,000   | 158,070,000   | 51,947,000    | 32.9%   |
| 35,630,000    | 34,169,000    | 1,461,000     | 4.3%    |
| 53,936,000    | 50,075,000    | 3,861,000     | 7.7%    |
| 89,566,000    | 84,244,000    | 5,322,000     | 6.3%    |
|               | 04,244,000    |               | 0.570   |
| 528,702,000   | 258,816,000   | 269,886,000   | 104.3%  |
| 337,750,000   | 218,550,000   | 119,200,000   | 54.5%   |
| 866,452,000   | 477,366,000   | 389,086,000   | 81.5%   |
| 13,904,000    | 10,066,000    | 3,838,000     | 38.1%   |
|               |               |               |         |
| 1,386,600     | 1,053,683     | 332,917       | 31.6%   |
| 8,578,000     | 7,131,000     | 1,447,000     | 20.3%   |
| 42,996,000    | 24,346,000    | 18,650,000    | 76.6%   |
| 1,232,899,600 | 762,276,683   | 470,622,917   | 61.7%   |
| 725,996,000   | 723,606,000   | 2,390,000     | 0.3%    |
| 534,011,000   | 588,331,000   | (54,320,000)  | -9.2%   |
| (717,525,000) | (288,826,500) | (428,698,500) | -148.4% |
| 1,775,381,600 | 1,785,387,183 | (10,005,583)  | -0.6%   |
| 13,476,139    | 9,034,592     | 4,441,547     | 49.2%   |
| 1,058,146     | 95,805        | 962,341       | 1004.5% |
| 139,768       | 131,329       | 8,439         | 6.4%    |
| (12,517,000)  | (12,497,000)  | (20,000)      | -0.2%   |
| (2,970,127)   | 508,839       | (3,478,966)   | -683.7% |
| 1,774,568,526 | 1,782,660,748 | (8,092,222)   | -0.5%   |
|               |               |               |         |
| 459,512,000   | 473,621,000   | (14,109,000)  | -3.0%   |
| 836,726,005   | 860,060,657   | (23,334,652)  | -2.7%   |
| 120,454,046   | 121,379,390   | (925,344)     | -0.8%   |
| 686,199,208   | 676,963,903   | 9,235,305     | 1.4%    |
| 169,247,520   | 152,448,840   | 16,798,680    | 11.0%   |
| 3,446,629     | 4,064,758     | (618,129)     | -15.2%  |
| 3,135,600     | 3,157,200     | (21,600)      | -0.7%   |
| 1,819,209,008 | 1,818,074,748 | 1,134,260     | 0.1%    |
| 971,096,000   | 638,280,000   | 332,816,000   | 52.1%   |
| 2,790,305,008 | 2,456,354,748 | 333,950,260   | 13.6%   |

This page intentionally left blank

Supplemental Data

(\*) Interchange excluded

\* City Gross Earnings Taxes are not included in Total Operating Expenses.

This page intentionally left blank

The City of Tacoma does not discriminate on the basis of disability in any of its programs, activities, or services. To request this information in an alternative format or to request a reasonable accommodation, please contact the City Clerk's Office at (253) 591-5505. TTY or speech to speech users please dial 711 to connect to Washington Relay Services.