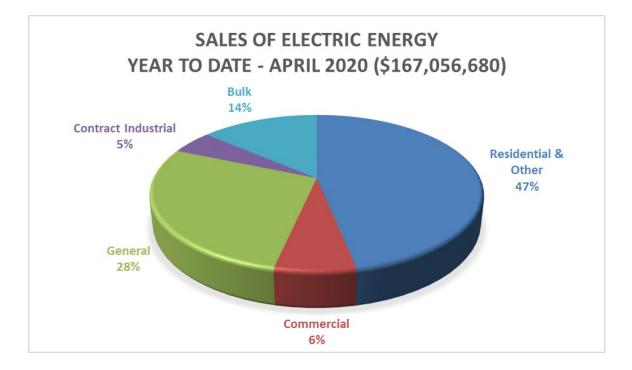

| YEAR TO       | ) DATE        |              |         |
|---------------|---------------|--------------|---------|
| April 30,     | April 30,     | 2020/2019    | PERCENT |
| 2020          | 2019          | VARIANCE     | CHANGE  |
|               |               |              |         |
|               |               |              |         |
| \$77,670,611  | \$77,337,198  | \$333,413    | 0.4%    |
| 11,120,743    | 10,898,897    | 221,846      | 2.0%    |
| 46,658,370    | 43,321,412    | 3,336,958    | 7.7%    |
| 8,151,692     | 7,343,714     | 807,978      | 11.0%   |
| 309,874       | 554,267       | (244,393)    | -44.1%  |
| 191,372       | 183,823       | 7,549        | 4.1%    |
| 144,102,662   | 139,639,311   | 4,463,351    | 3.2%    |
| 22,954,018    | 19,022,351    | 3,931,667    | 20.7%   |
| 167,056,680   | 158,661,662   | 8,395,018    | 5.3%    |
|               |               |              |         |
|               |               |              |         |
| 1,162,433     | 1,192,932     | (30,499)     | -2.6%   |
| 3,495,469     | 3,634,858     | (139,389)    | -3.8%   |
| 6,072,500     | 1,664,866     | 4,407,634    | 264.7%  |
| 6,196,998     | 8,681,146     | (2,484,148)  | -28.6%  |
| 16,927,400    | 15,173,802    | 1,753,598    | 11.6%   |
| ¢102.004.000  |               | ¢10,140,010  | E 00/   |
| \$183,984,080 | \$173,835,464 | \$10,148,616 | 5.8%    |
|               |               |              |         |
|               |               |              |         |
|               |               |              |         |
| 648,552       | 645,490       | 3,062        | 0.5%    |
| 67,436        | 64,072        | 3,364        | 5.3%    |
| 10,379        | 10,047        | 332          | 3.3%    |
| 8             | 8             | -            | 0.0%    |
| 3,747         | 3,676         | 71           | 1.9%    |
| 4             | 4             |              | 0.0%    |
| 720.420       | 700.007       | C 000        | 0.001   |
| 730,126       | 723,297       | 6,829        | 0.9%    |