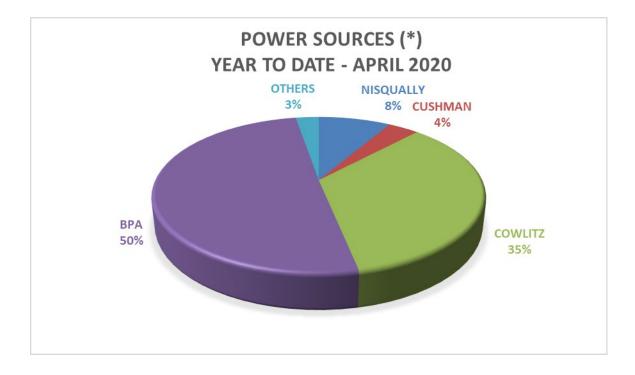

#### City of Tacoma, Washington Department of Public Utilities Tacoma Power Gross Generation Report (Unaudited) April 30, 2020 and April 30, 2019

|                                                   | For the month of<br>April 2020 | For the month of<br>April 2019 |
|---------------------------------------------------|--------------------------------|--------------------------------|
| KWH GENERATED, PURCHASED AND INTERCHANGED - Gross |                                |                                |
| Generated - LaGrande                              | 17,676,000                     | 19,527,000                     |
| Generated - Alder                                 | 10,376,000                     | 11,469,000                     |
| TOTAL NISQUALLY                                   | 28,052,000                     | 30,996,000                     |
| Generated - Cushman No 1                          | 2,088,000                      | 2,118,000                      |
| Generated - Cushman No 2                          | 1,615,000                      | 1,000,000                      |
| TOTAL CUSHMAN                                     | 3,703,000                      | 3,118,000                      |
| Generated - Mossyrock                             | 69,853,000                     | 21,073,000                     |
| Generated - Mayfield                              | 49,844,000                     | 31,363,000                     |
| TOTAL COWLITZ                                     | 119,697,000                    | 52,436,000                     |
| Generated - Wynoochee                             | 400,000                        | 382,000                        |
| Generated - Hood Street                           | 364,700                        | 374,800                        |
| Tacoma's Share of Priest Rapids                   | 1,748,000                      | 1,476,000                      |
| Tacoma's Share of GCPHA                           | 36,917,000                     | 22,200,000                     |
| TOTAL KWH GENERATED - TACOMA SYSTEM               | 190,881,700                    | 110,982,800                    |
| Purchased Power                                   |                                |                                |
| BPA Slice Contract                                | 137,233,000                    | 201,085,000                    |
| BPA Block Contract                                | 120,400,000                    | 132,648,000                    |
| Interchange Net                                   | (79,625,750)                   | (66,104,500)                   |
| TOTAL KWH GENERATED, PURCHASED AND INTERCHANGED   | 368,888,950                    | 378,611,300                    |
| Losses                                            | 2,129,418                      | 3,107,060                      |
| Baldi Replacement                                 | 21,773                         | 19,989                         |
| Ketron                                            | 26,399                         | 20,743                         |
| NT PC Mutuals Schedules                           | (2,639,000)                    | (2,597,000)                    |
| PC Mutual Inadvertent                             | (150,841)                      | 153,213                        |
| TACOMA SYSTEM FIRM LOAD                           | 368,276,699                    | 379,315,305                    |
| Maximum Kilowatts (System Firm Load)              | 716,012                        | 694,407                        |
| Average Kilowatts (System Firm Load)              | 511,495                        | 526,827                        |
| PIERCE COUNTY MUTUAL LOAD                         | 150,696,000                    | 144,192,000                    |
| KWH BILLED                                        |                                |                                |
| Residential Sales                                 | 221,079,197                    | 184,185,400                    |
| Commercial Sales                                  | 31,786,208                     | 26,097,371                     |
| General                                           | 181,595,223                    | 176,177,962                    |
| Contract Industrial                               | 41,283,780                     | 43,221,120                     |
| Public Street and Highway Lighting                | 772,393                        | 901,536                        |
| Sales to Other Electric Utilities                 | 742,500                        | 699,300                        |
| TOTAL FIRM                                        | 477,259,301                    | 431,282,689                    |
| Bulk Power Sales                                  | 173,513,000                    | 203,264,000                    |
| TOTAL KWH BILLED                                  | 650,772,301                    | 634,546,689                    |

| YEAR TO D     | DATE          |               |         |
|---------------|---------------|---------------|---------|
| April 30,     | April 30,     | 2020/2019     | PERCENT |
| 2020          | 2019          | VARIANCE      | CHANGE  |
|               |               |               |         |
| 132,283,000   | 99,407,000    | 32,876,000    | 33.1%   |
| 77,734,000    | 58,663,000    | 19,071,000    | 32.5%   |
| 210,017,000   | 158,070,000   | 51,947,000    | 32.9%   |
| 35,630,000    | 34,169,000    | 1,461,000     | 4.3%    |
| 53,936,000    | 50,075,000    | 3,861,000     | 7.7%    |
| 89,566,000    | 84,244,000    | 5,322,000     | 6.3%    |
|               | 04,244,000    |               | 0.570   |
| 528,702,000   | 258,816,000   | 269,886,000   | 104.3%  |
| 337,750,000   | 218,550,000   | 119,200,000   | 54.5%   |
| 866,452,000   | 477,366,000   | 389,086,000   | 81.5%   |
| 13,904,000    | 10,066,000    | 3,838,000     | 38.1%   |
|               |               |               |         |
| 1,386,600     | 1,053,683     | 332,917       | 31.6%   |
| 8,578,000     | 7,131,000     | 1,447,000     | 20.3%   |
| 42,996,000    | 24,346,000    | 18,650,000    | 76.6%   |
| 1,232,899,600 | 762,276,683   | 470,622,917   | 61.7%   |
| 725,996,000   | 723,606,000   | 2,390,000     | 0.3%    |
| 534,011,000   | 588,331,000   | (54,320,000)  | -9.2%   |
| (717,525,000) | (288,826,500) | (428,698,500) | -148.4% |
| 1,775,381,600 | 1,785,387,183 | (10,005,583)  | -0.6%   |
| 13,476,139    | 9,034,592     | 4,441,547     | 49.2%   |
| 1,058,146     | 95,805        | 962,341       | 1004.5% |
| 139,768       | 131,329       | 8,439         | 6.4%    |
| (12,517,000)  | (12,497,000)  | (20,000)      | -0.2%   |
| (2,970,127)   | 508,839       | (3,478,966)   | -683.7% |
| 1,774,568,526 | 1,782,660,748 | (8,092,222)   | -0.5%   |
|               |               |               |         |
| 459,512,000   | 473,621,000   | (14,109,000)  | -3.0%   |
| 836,726,005   | 860,060,657   | (23,334,652)  | -2.7%   |
| 120,454,046   | 121,379,390   | (925,344)     | -0.8%   |
| 686,199,208   | 676,963,903   | 9,235,305     | 1.4%    |
| 169,247,520   | 152,448,840   | 16,798,680    | 11.0%   |
| 3,446,629     | 4,064,758     | (618,129)     | -15.2%  |
| 3,135,600     | 3,157,200     | (21,600)      | -0.7%   |
| 1,819,209,008 | 1,818,074,748 | 1,134,260     | 0.1%    |
| 971,096,000   | 638,280,000   | 332,816,000   | 52.1%   |
| 2,790,305,008 | 2,456,354,748 | 333,950,260   | 13.6%   |

This page intentionally left blank

Supplemental Data

(\*) Interchange excluded

\* City Gross Earnings Taxes are not included in Total Operating Expenses.

This page intentionally left blank

The City of Tacoma does not discriminate on the basis of disability in any of its programs, activities, or services. To request this information in an alternative format or to request a reasonable accommodation, please contact the City Clerk's Office at (253) 591-5505. TTY or speech to speech users please dial 711 to connect to Washington Relay Services.