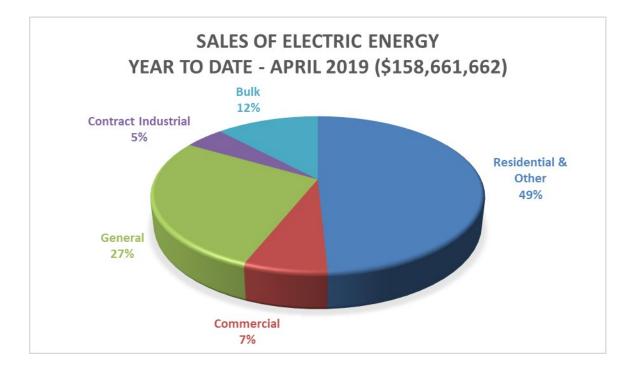

| YEAR TO       | ) DATE        |              |         |
|---------------|---------------|--------------|---------|
| April 30,     | April 30,     | 2020/2019    | PERCENT |
| 2020          | 2019          | VARIANCE     | CHANGE  |
|               |               |              |         |
|               |               |              |         |
| \$77,670,611  | \$77,337,198  | \$333,413    | 0.4%    |
| 11,120,743    | 10,898,897    | 221,846      | 2.0%    |
| 46,658,370    | 43,321,412    | 3,336,958    | 7.7%    |
| 8,151,692     | 7,343,714     | 807,978      | 11.0%   |
| 309,874       | 554,267       | (244,393)    | -44.1%  |
| 191,372       | 183,823       | 7,549        | 4.1%    |
| 144,102,662   | 139,639,311   | 4,463,351    | 3.2%    |
| 22,954,018    | 19,022,351    | 3,931,667    | 20.7%   |
| 167,056,680   | 158,661,662   | 8,395,018    | 5.3%    |
|               |               |              |         |
|               |               |              |         |
| 1,162,433     | 1,192,932     | (30,499)     | -2.6%   |
| 3,495,469     | 3,634,858     | (139,389)    | -3.8%   |
| 6,072,500     | 1,664,866     | 4,407,634    | 264.7%  |
| 6,196,998     | 8,681,146     | (2,484,148)  | -28.6%  |
| 16,927,400    | 15,173,802    | 1,753,598    | 11.6%   |
| ¢102.004.000  |               | ¢10,140,010  | E 00/   |
| \$183,984,080 | \$173,835,464 | \$10,148,616 | 5.8%    |
|               |               |              |         |
|               |               |              |         |
|               |               |              |         |
| 648,552       | 645,490       | 3,062        | 0.5%    |
| 67,436        | 64,072        | 3,364        | 5.3%    |
| 10,379        | 10,047        | 332          | 3.3%    |
| 8             | 8             | -            | 0.0%    |
| 3,747         | 3,676         | 71           | 1.9%    |
| 4             | 4             |              | 0.0%    |
| 720.420       | 700.007       | C 000        | 0.001   |
| 730,126       | 723,297       | 6,829        | 0.9%    |