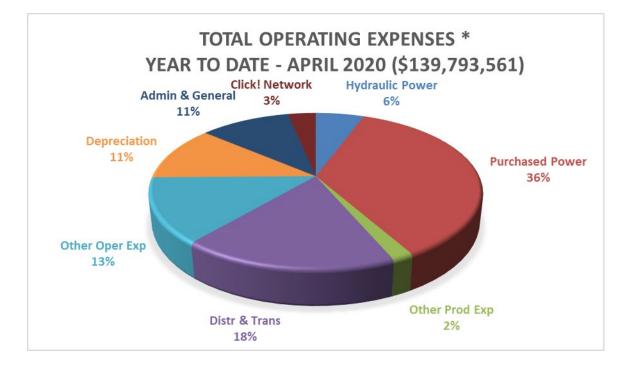

TOTAL NET POSITION - January 1

TOTAL NET POSITION - April 30

| YEAR TO I    | DATE                                       |              |         |
|--------------|--------------------------------------------|--------------|---------|
| April 30,    | April 30,                                  | 2020/2019    | PERCENT |
| 2020         | 2019                                       | VARIANCE     | CHANGE  |
|              |                                            |              |         |
| 167,056,680  | 158,661,662                                | 8,395,018    | 5.3%    |
| 10,730,402   | 6,492,656                                  | 4,237,746    | 65.3%   |
| 6,196,998    | 8,681,146                                  | (2,484,148)  | -28.6%  |
| 183,984,080  | 173,835,464                                | 10,148,616   | 5.8%    |
|              |                                            |              |         |
|              |                                            |              |         |
| 7,905,567    | 12,082,751                                 | (4,177,184)  | -34.6%  |
| 2,501,179    | 1,933,166                                  | 568,013      | 29.4%   |
| 10,406,746   | 14,015,917                                 | (3,609,171)  | -25.8%  |
| 50,466,340   | 59,226,716                                 | (8,760,376)  | -14.8%  |
| 60,873,086   | 73,242,633                                 | (12,369,547) | -16.9%  |
| 13,029,472   | 13,034,688                                 | (5,216)      | 0.0%    |
| 11,774,184   | 11,620,593                                 | 153,591      | 1.3%    |
| 4,534,084    | 7,144,827                                  | (2,610,743)  | -36.5%  |
| 5,149,232    | 4,454,768                                  | 694,464      | 15.6%   |
| 5,980,710    | 6,110,650                                  | (129,940)    | -2.1%   |
| 7,693,821    | 7,558,675                                  | 135,146      | 1.8%    |
| 16,015,340   | 16,591,801                                 | (576,461)    | -3.5%   |
| 14,743,632   | 13,279,876                                 | 1,463,756    | 11.0%   |
| 139,793,561  | 153,038,511                                | (13,244,950) | -8.7%   |
| 44,190,519   | 20,796,953                                 | 23,393,566   | 112.5%  |
| <u> </u>     | <u>, , , , , , , , , , , , , , , , , ,</u> |              |         |
| (97,371)     | 2,942,713                                  | (3,040,084)  | -103.3% |
| (166,667)    | (166,667)                                  | -            | 0.0%    |
| 524,149      | 609,110                                    | (84,961)     | -13.9%  |
| (6,880,572)  | (7,055,291)                                | 174,719      | 2.5%    |
| 494,053      | 516,631                                    | (22,578)     | -4.4%   |
| (6,126,408)  | (3,153,504)                                | (2,972,904)  | -94.3%  |
| <u>.</u>     | <u></u>                                    | <u></u>      |         |
| 38,064,111   | 17,643,449                                 | 20,420,662   | 115.7%  |
| 50,001,111   | 17,010,110                                 | 20,120,002   | 110.770 |
| 1,389,946    | 1,954,455                                  | (564,509)    | -28.9%  |
| 51,767       | 63,460                                     | (11,693)     | -18.4%  |
| 1,318,213    | 1,223,906                                  | 94,307       | 7.7%    |
|              |                                            |              |         |
| (13,816,443) | (13,073,925)                               | (742,518)    | -5.7%   |
| 27,007,594   | 7,811,345                                  | 19,196,249   | 245.7%  |
| . ,          | . ,                                        | . ,          |         |
| 832,027,328  | 863,431,784                                | (31,404,456) | -3.6%   |
|              |                                            | (- , , )     |         |
| 859,034,922  | 871,243,129                                | (12,208,207) |         |
| . ,          | . /                                        |              |         |

This page intentionally left blank

Supplemental Data

(\*) Interchange excluded

\* City Gross Earnings Taxes are not included in Total Operating Expenses.

This page intentionally left blank

The City of Tacoma does not discriminate on the basis of disability in any of its programs, activities, or services. To request this information in an alternative format or to request a reasonable accommodation, please contact the City Clerk's Office at (253) 591-5505. TTY or speech to speech users please dial 711 to connect to Washington Relay Services.