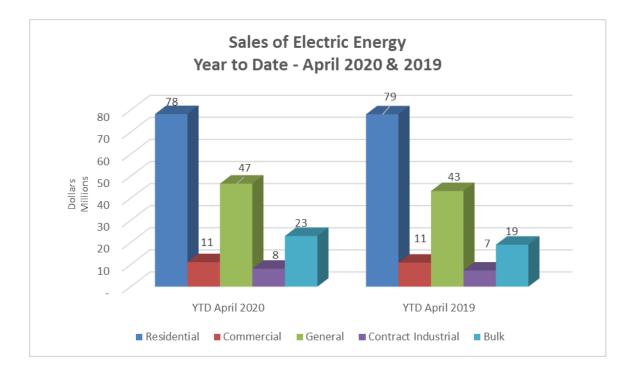

| YEAR TO       | ) DATE        |              |         |
|---------------|---------------|--------------|---------|
| April 30,     | April 30,     | 2020/2019    | PERCENT |
| 2020          | 2019          | VARIANCE     | CHANGE  |
|               |               |              |         |
|               |               |              |         |
| \$77,670,611  | \$77,337,198  | \$333,413    | 0.4%    |
| 11,120,743    | 10,898,897    | 221,846      | 2.0%    |
| 46,658,370    | 43,321,412    | 3,336,958    | 7.7%    |
| 8,151,692     | 7,343,714     | 807,978      | 11.0%   |
| 309,874       | 554,267       | (244,393)    | -44.1%  |
| 191,372       | 183,823       | 7,549        | 4.1%    |
| 144,102,662   | 139,639,311   | 4,463,351    | 3.2%    |
| 22,954,018    | 19,022,351    | 3,931,667    | 20.7%   |
| 167,056,680   | 158,661,662   | 8,395,018    | 5.3%    |
|               |               |              |         |
|               |               |              |         |
| 1,162,433     | 1,192,932     | (30,499)     | -2.6%   |
| 3,495,469     | 3,634,858     | (139,389)    | -3.8%   |
| 6,072,500     | 1,664,866     | 4,407,634    | 264.7%  |
| 6,196,998     | 8,681,146     | (2,484,148)  | -28.6%  |
| 16,927,400    | 15,173,802    | 1,753,598    | 11.6%   |
| ¢102.004.000  |               | ¢10,140,010  | E 00/   |
| \$183,984,080 | \$173,835,464 | \$10,148,616 | 5.8%    |
|               |               |              |         |
|               |               |              |         |
|               |               |              |         |
| 648,552       | 645,490       | 3,062        | 0.5%    |
| 67,436        | 64,072        | 3,364        | 5.3%    |
| 10,379        | 10,047        | 332          | 3.3%    |
| 8             | 8             | -            | 0.0%    |
| 3,747         | 3,676         | 71           | 1.9%    |
| 4             | 4             |              | 0.0%    |
| 720.420       | 700.007       | C 000        | 0.001   |
| 730,126       | 723,297       | 6,829        | 0.9%    |