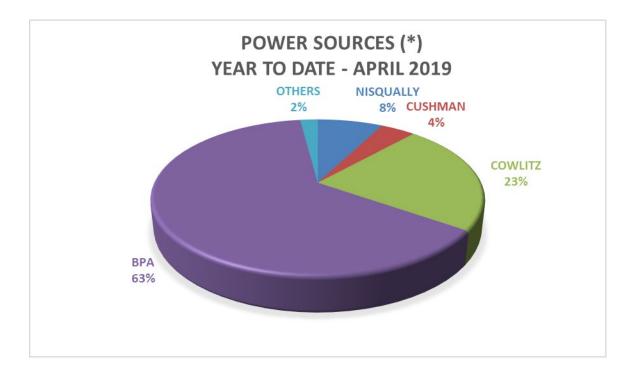

#### City of Tacoma, Washington Department of Public Utilities Tacoma Power Gross Generation Report (Unaudited) April 30, 2020 and April 30, 2019

|                                                   | For the month of<br>April 2020 | For the month of<br>April 2019 |
|---------------------------------------------------|--------------------------------|--------------------------------|
| KWH GENERATED, PURCHASED AND INTERCHANGED - Gross |                                |                                |
| Generated - LaGrande                              | 17,676,000                     | 19,527,000                     |
| Generated - Alder                                 | 10,376,000                     | 11,469,000                     |
| TOTAL NISQUALLY                                   | 28,052,000                     | 30,996,000                     |
| Generated - Cushman No 1                          | 2,088,000                      | 2,118,000                      |
| Generated - Cushman No 2                          | 1,615,000                      | 1,000,000                      |
| TOTAL CUSHMAN                                     | 3,703,000                      | 3,118,000                      |
| Generated - Mossyrock                             | 69,853,000                     | 21,073,000                     |
| Generated - Mayfield                              | 49,844,000                     | 31,363,000                     |
| TOTAL COWLITZ                                     | 119,697,000                    | 52,436,000                     |
| Generated - Wynoochee                             | 400,000                        | 382,000                        |
| Generated - Hood Street                           | 364,700                        | 374,800                        |
| Tacoma's Share of Priest Rapids                   | 1,748,000                      | 1,476,000                      |
| Tacoma's Share of GCPHA                           | 36,917,000                     | 22,200,000                     |
| TOTAL KWH GENERATED - TACOMA SYSTEM               | 190,881,700                    | 110,982,800                    |
| Purchased Power                                   |                                |                                |
| BPA Slice Contract                                | 137,233,000                    | 201,085,000                    |
| BPA Block Contract                                | 120,400,000                    | 132,648,000                    |
| Interchange Net                                   | (79,625,750)                   | (66,104,500)                   |
| TOTAL KWH GENERATED, PURCHASED AND INTERCHANGED   | 368,888,950                    | 378,611,300                    |
| Losses                                            | 2,129,418                      | 3,107,060                      |
| Baldi Replacement                                 | 21,773                         | 19,989                         |
| Ketron                                            | 26,399                         | 20,743                         |
| NT PC Mutuals Schedules                           | (2,639,000)                    | (2,597,000)                    |
| PC Mutual Inadvertent                             | (150,841)                      | 153,213                        |
| TACOMA SYSTEM FIRM LOAD                           | 368,276,699                    | 379,315,305                    |
| Maximum Kilowatts (System Firm Load)              | 716,012                        | 694,407                        |
| Average Kilowatts (System Firm Load)              | 511,495                        | 526,827                        |
| PIERCE COUNTY MUTUAL LOAD                         | 150,696,000                    | 144,192,000                    |
| KWH BILLED                                        |                                |                                |
| Residential Sales                                 | 221,079,197                    | 184,185,400                    |
| Commercial Sales                                  | 31,786,208                     | 26,097,371                     |
| General                                           | 181,595,223                    | 176,177,962                    |
| Contract Industrial                               | 41,283,780                     | 43,221,120                     |
| Public Street and Highway Lighting                | 772,393                        | 901,536                        |
| Sales to Other Electric Utilities                 | 742,500                        | 699,300                        |
| TOTAL FIRM                                        | 477,259,301                    | 431,282,689                    |
| Bulk Power Sales                                  | 173,513,000                    | 203,264,000                    |
| TOTAL KWH BILLED                                  | 650,772,301                    | 634,546,689                    |

| YEAR TO D     | DATE          |               |         |
|---------------|---------------|---------------|---------|
| April 30,     | April 30,     | 2020/2019     | PERCENT |
| 2020          | 2019          | VARIANCE      | CHANGE  |
|               |               |               |         |
| 132,283,000   | 99,407,000    | 32,876,000    | 33.1%   |
| 77,734,000    | 58,663,000    | 19,071,000    | 32.5%   |
| 210,017,000   | 158,070,000   | 51,947,000    | 32.9%   |
| 35,630,000    | 34,169,000    | 1,461,000     | 4.3%    |
| 53,936,000    | 50,075,000    | 3,861,000     | 7.7%    |
| 89,566,000    | 84,244,000    | 5,322,000     | 6.3%    |
|               | 04,244,000    |               | 0.570   |
| 528,702,000   | 258,816,000   | 269,886,000   | 104.3%  |
| 337,750,000   | 218,550,000   | 119,200,000   | 54.5%   |
| 866,452,000   | 477,366,000   | 389,086,000   | 81.5%   |
| 13,904,000    | 10,066,000    | 3,838,000     | 38.1%   |
|               |               |               |         |
| 1,386,600     | 1,053,683     | 332,917       | 31.6%   |
| 8,578,000     | 7,131,000     | 1,447,000     | 20.3%   |
| 42,996,000    | 24,346,000    | 18,650,000    | 76.6%   |
| 1,232,899,600 | 762,276,683   | 470,622,917   | 61.7%   |
| 725,996,000   | 723,606,000   | 2,390,000     | 0.3%    |
| 534,011,000   | 588,331,000   | (54,320,000)  | -9.2%   |
| (717,525,000) | (288,826,500) | (428,698,500) | -148.4% |
| 1,775,381,600 | 1,785,387,183 | (10,005,583)  | -0.6%   |
| 13,476,139    | 9,034,592     | 4,441,547     | 49.2%   |
| 1,058,146     | 95,805        | 962,341       | 1004.5% |
| 139,768       | 131,329       | 8,439         | 6.4%    |
| (12,517,000)  | (12,497,000)  | (20,000)      | -0.2%   |
| (2,970,127)   | 508,839       | (3,478,966)   | -683.7% |
| 1,774,568,526 | 1,782,660,748 | (8,092,222)   | -0.5%   |
|               |               |               |         |
| 459,512,000   | 473,621,000   | (14,109,000)  | -3.0%   |
| 836,726,005   | 860,060,657   | (23,334,652)  | -2.7%   |
| 120,454,046   | 121,379,390   | (925,344)     | -0.8%   |
| 686,199,208   | 676,963,903   | 9,235,305     | 1.4%    |
| 169,247,520   | 152,448,840   | 16,798,680    | 11.0%   |
| 3,446,629     | 4,064,758     | (618,129)     | -15.2%  |
| 3,135,600     | 3,157,200     | (21,600)      | -0.7%   |
| 1,819,209,008 | 1,818,074,748 | 1,134,260     | 0.1%    |
| 971,096,000   | 638,280,000   | 332,816,000   | 52.1%   |
| 2,790,305,008 | 2,456,354,748 | 333,950,260   | 13.6%   |

This page intentionally left blank

Supplemental Data

(\*) Interchange excluded

\* City Gross Earnings Taxes are not included in Total Operating Expenses.

This page intentionally left blank

The City of Tacoma does not discriminate on the basis of disability in any of its programs, activities, or services. To request this information in an alternative format or to request a reasonable accommodation, please contact the City Clerk's Office at (253) 591-5505. TTY or speech to speech users please dial 711 to connect to Washington Relay Services.