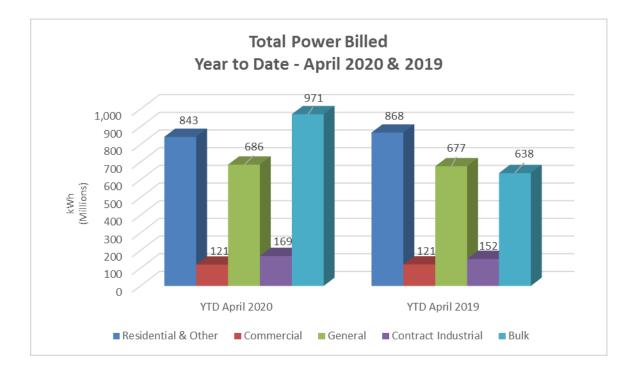

| YEAR TO D     | DATE          |               |         |
|---------------|---------------|---------------|---------|
| April 30,     | April 30,     | 2020/2019     | PERCENT |
| 2020          | 2019          | VARIANCE      | CHANGE  |
|               |               |               |         |
| 132,283,000   | 99,407,000    | 32,876,000    | 33.1%   |
| 77,734,000    | 58,663,000    | 19,071,000    | 32.5%   |
| 210,017,000   | 158,070,000   | 51,947,000    | 32.9%   |
| 35,630,000    | 34,169,000    | 1,461,000     | 4.3%    |
| 53,936,000    | 50,075,000    | 3,861,000     | 7.7%    |
| 89,566,000    | 84,244,000    | 5,322,000     | 6.3%    |
|               | 04,244,000    |               | 0.570   |
| 528,702,000   | 258,816,000   | 269,886,000   | 104.3%  |
| 337,750,000   | 218,550,000   | 119,200,000   | 54.5%   |
| 866,452,000   | 477,366,000   | 389,086,000   | 81.5%   |
| 13,904,000    | 10,066,000    | 3,838,000     | 38.1%   |
|               |               |               |         |
| 1,386,600     | 1,053,683     | 332,917       | 31.6%   |
| 8,578,000     | 7,131,000     | 1,447,000     | 20.3%   |
| 42,996,000    | 24,346,000    | 18,650,000    | 76.6%   |
| 1,232,899,600 | 762,276,683   | 470,622,917   | 61.7%   |
| 725,996,000   | 723,606,000   | 2,390,000     | 0.3%    |
| 534,011,000   | 588,331,000   | (54,320,000)  | -9.2%   |
| (717,525,000) | (288,826,500) | (428,698,500) | -148.4% |
| 1,775,381,600 | 1,785,387,183 | (10,005,583)  | -0.6%   |
| 13,476,139    | 9,034,592     | 4,441,547     | 49.2%   |
| 1,058,146     | 95,805        | 962,341       | 1004.5% |
| 139,768       | 131,329       | 8,439         | 6.4%    |
| (12,517,000)  | (12,497,000)  | (20,000)      | -0.2%   |
| (2,970,127)   | 508,839       | (3,478,966)   | -683.7% |
| 1,774,568,526 | 1,782,660,748 | (8,092,222)   | -0.5%   |
|               |               |               |         |
| 459,512,000   | 473,621,000   | (14,109,000)  | -3.0%   |
| 836,726,005   | 860,060,657   | (23,334,652)  | -2.7%   |
| 120,454,046   | 121,379,390   | (925,344)     | -0.8%   |
| 686,199,208   | 676,963,903   | 9,235,305     | 1.4%    |
| 169,247,520   | 152,448,840   | 16,798,680    | 11.0%   |
| 3,446,629     | 4,064,758     | (618,129)     | -15.2%  |
| 3,135,600     | 3,157,200     | (21,600)      | -0.7%   |
| 1,819,209,008 | 1,818,074,748 | 1,134,260     | 0.1%    |
| 971,096,000   | 638,280,000   | 332,816,000   | 52.1%   |
| 2,790,305,008 | 2,456,354,748 | 333,950,260   | 13.6%   |