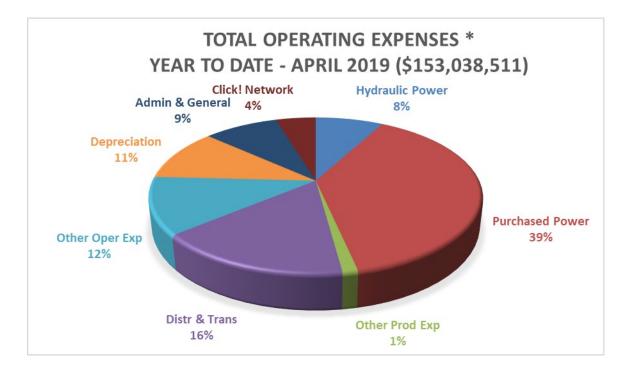

TOTAL NET POSITION - January 1

TOTAL NET POSITION - April 30

| YEAR TO I    | DATE                                       |              |         |
|--------------|--------------------------------------------|--------------|---------|
| April 30,    | April 30,                                  | 2020/2019    | PERCENT |
| 2020         | 2019                                       | VARIANCE     | CHANGE  |
|              |                                            |              |         |
| 167,056,680  | 158,661,662                                | 8,395,018    | 5.3%    |
| 10,730,402   | 6,492,656                                  | 4,237,746    | 65.3%   |
| 6,196,998    | 8,681,146                                  | (2,484,148)  | -28.6%  |
| 183,984,080  | 173,835,464                                | 10,148,616   | 5.8%    |
|              |                                            |              |         |
|              |                                            |              |         |
| 7,905,567    | 12,082,751                                 | (4,177,184)  | -34.6%  |
| 2,501,179    | 1,933,166                                  | 568,013      | 29.4%   |
| 10,406,746   | 14,015,917                                 | (3,609,171)  | -25.8%  |
| 50,466,340   | 59,226,716                                 | (8,760,376)  | -14.8%  |
| 60,873,086   | 73,242,633                                 | (12,369,547) | -16.9%  |
| 13,029,472   | 13,034,688                                 | (5,216)      | 0.0%    |
| 11,774,184   | 11,620,593                                 | 153,591      | 1.3%    |
| 4,534,084    | 7,144,827                                  | (2,610,743)  | -36.5%  |
| 5,149,232    | 4,454,768                                  | 694,464      | 15.6%   |
| 5,980,710    | 6,110,650                                  | (129,940)    | -2.1%   |
| 7,693,821    | 7,558,675                                  | 135,146      | 1.8%    |
| 16,015,340   | 16,591,801                                 | (576,461)    | -3.5%   |
| 14,743,632   | 13,279,876                                 | 1,463,756    | 11.0%   |
| 139,793,561  | 153,038,511                                | (13,244,950) | -8.7%   |
| 44,190,519   | 20,796,953                                 | 23,393,566   | 112.5%  |
| <u> </u>     | <u>, , , , , , , , , , , , , , , , , ,</u> |              |         |
| (97,371)     | 2,942,713                                  | (3,040,084)  | -103.3% |
| (166,667)    | (166,667)                                  | -            | 0.0%    |
| 524,149      | 609,110                                    | (84,961)     | -13.9%  |
| (6,880,572)  | (7,055,291)                                | 174,719      | 2.5%    |
| 494,053      | 516,631                                    | (22,578)     | -4.4%   |
| (6,126,408)  | (3,153,504)                                | (2,972,904)  | -94.3%  |
| <u>.</u>     | <u></u>                                    | <u></u>      |         |
| 38,064,111   | 17,643,449                                 | 20,420,662   | 115.7%  |
| 50,001,111   | 17,010,110                                 | 20,120,002   | 110.770 |
| 1,389,946    | 1,954,455                                  | (564,509)    | -28.9%  |
| 51,767       | 63,460                                     | (11,693)     | -18.4%  |
| 1,318,213    | 1,223,906                                  | 94,307       | 7.7%    |
|              |                                            |              |         |
| (13,816,443) | (13,073,925)                               | (742,518)    | -5.7%   |
| 27,007,594   | 7,811,345                                  | 19,196,249   | 245.7%  |
| . ,          | . ,                                        | . ,          |         |
| 832,027,328  | 863,431,784                                | (31,404,456) | -3.6%   |
|              |                                            | (- , , )     |         |
| 859,034,922  | 871,243,129                                | (12,208,207) |         |
| . ,          | . /                                        |              |         |